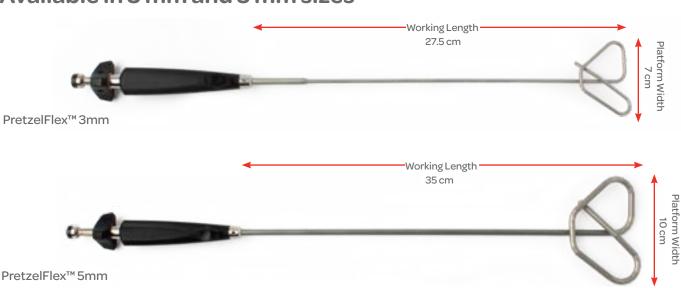

#### Reusable Surgical Retraction System

The PretzelFlex<sup>™</sup> retraction system is a unique reusable pretzel-shaped organ and tissue retractor for use in minimally invasive surgery. It provides improved access and visualization of surgical sites. Available in 3mm and 5mm sizes.

#### Visit symmetrysurgical.com or contact your local Sales Representative for more information.

| PretzelFlex'" Reusable Surgical Retraction System |                                  |                |                |
|---------------------------------------------------|----------------------------------|----------------|----------------|
| CODE                                              | DESCRIPTION                      | PLATFORM WIDTH | WORKING LENGTH |
| SHR7001                                           | PretzelFlex™5mm                  | 100 mm         | 350 mm         |
| SHR7101                                           | Replacement sterilization sleeve | (n/a)          | (n/a)          |
| SHR7301                                           | PretzelFlex™3 mm                 | 70 mm          | 275 mm         |
| SHR7331                                           | Replacement sterilization sleeve | (n/a)          | (n/a)          |

#### Available in 3 mm and 5 mm sizes

Creates shape in smaller space envelope compared to

triangular retraction