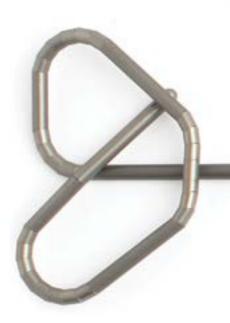

#### Reusable Surgical Retraction System

The PretzelFlex<sup>™</sup> retraction system is a unique reusable pretzel-shaped organ and tissue retractor for use in minimally invasive surgery. It provides improved access and visualization of surgical sites. Available in 3mm and 5mm sizes.

Precision-machined to maintain rigidity and shapeSmooth slim-line shaft designed to ensure tissue isnot penetrated or damaged

"Innovative segment technology ensures minimal space is required inside the abdomen to form into pretzel shape

### **PretzelFlex™**

Fully reusable system

Impressive strength and stability to support large organs

Large surface area ensures increased contact