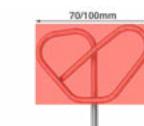

#### Available in 3 mm and 5 mm sizes

Creates shape in smaller space envelope compared to

triangular retraction