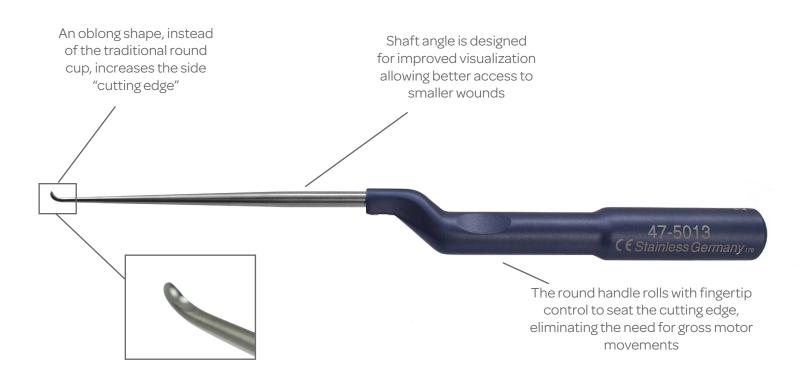

## MicroSect® Curettes

Minimally Invasive Spinal Surgery Instruments

- Designed for optimal angle of visualization
- Oblong-shaped cup offers larger side "cutting edge"
- Designed to maximize hand ergonomics

## Minimally Invasive Spinal Surgery Instruments

MicroSect® curettes are ergonomically enhanced to improve control and allow for maximum cutting efficiency. These instruments are designed to flow with your natural hand movement. The oblong cup and thin footplate allow for the removal of bony encroachment from otherwise difficult access holes.