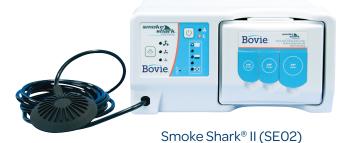

## **Purchase**

a Bovie® A3350-V OR PRO 300 electrosurgical generator and a Bovie® Smoke Shark® II smoke evacuator