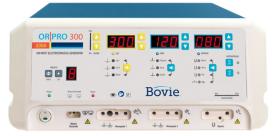

OR PRO 300 (A3350-V)

(BV-1253B)

Bipolar Footswitch (BV-1254B)

## **Purchase**

a Bovie® A3350-V OR PRO 300 electrosurgical generator and a Bovie® Smoke Shark® II smoke evacuator