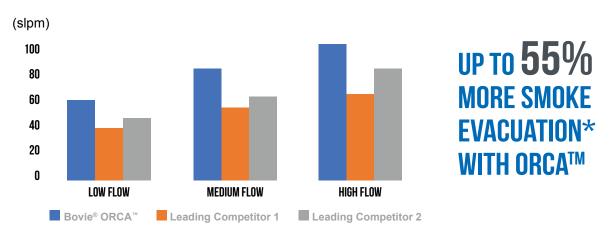

## ORCA'S POWERFUL SUCTION OUTPERFORMS MARKET LEADERS

Orca™ outperforms market leaders through all Smoke Shark® II smoke evacuator fan speeds

## TAKE CONTROL OF THE SMOKE PLUME FOR BETTER PROTECTION

\* Data on file

| PRODUCT CODE | DESCRIPTION                                                        | UOM | QTY/UOM |
|--------------|--------------------------------------------------------------------|-----|---------|
| ISEP1000     | Bovie® Orca™, Smoke Evacuation Pencil, 10ft Tubing, Sterile, 10/bx | BX  | 10      |