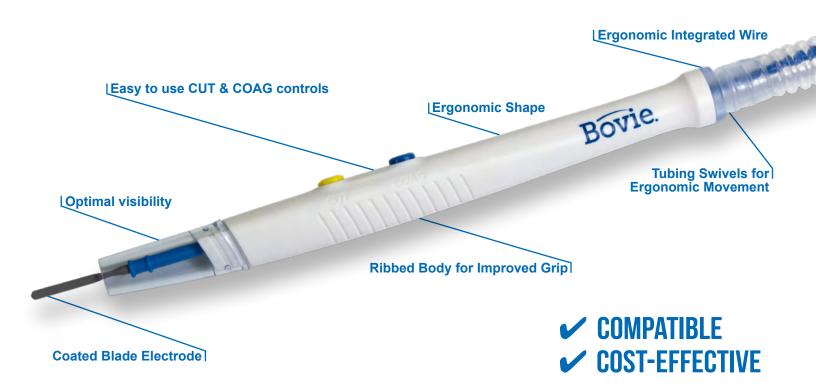

- Powerful Protection From Smoke Plume
- Low Profile, Ergonomic Design
- Economical Solution For Smoke Evacuation
- Universal Compatibility

Bovie.

## OPTIMAL CONTROL BETTER PROTECTION



## ORCA'S POWERFUL SUCTION OUTPERFORMS MARKET LEADERS



Orca™ outperforms market leaders through all Smoke Shark® II smoke evacuator fan speeds

## TAKE CONTROL OF THE SMOKE PLUME FOR BETTER PROTECTION

\* Data on file

| PRODUCT CODE | DESCRIPTION                                                        | UOM | QTY/UOM |
|--------------|--------------------------------------------------------------------|-----|---------|
| ISEP1000     | Bovie® Orca™, Smoke Evacuation Pencil, 10ft Tubing, Sterile, 10/bx | BX  | 10      |

Visit boviemedical.com or contact your local sales representative for more information.