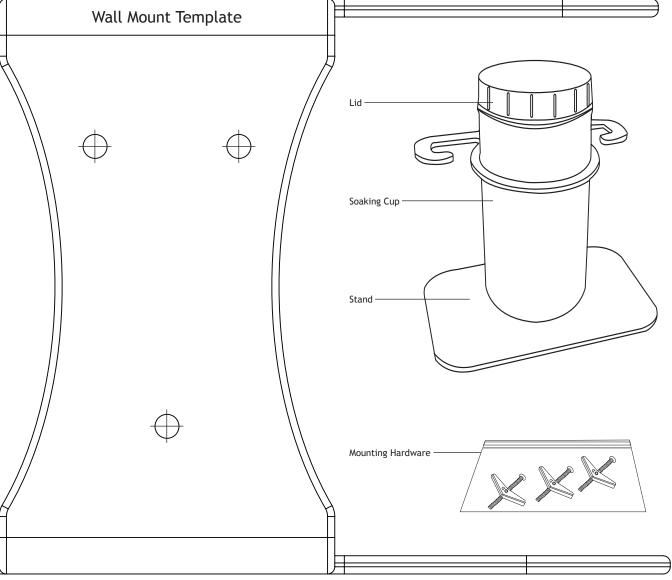

## Includes:

- · Soaking Cup
- Stand
- Mounting Hardware

Soaking Cup can be used as a table top or a wall mount system.

## Wall Mounting Instructions:

(\*Requires qualified Maintenance Personnel)
To mount on wall, use corresponding template and drill 3/16" diameter holes
(3) into wall in appropriate location. Use a Phillips screwdriver to screw Toggle Bolts into the wall and Soaking Cup Stand.