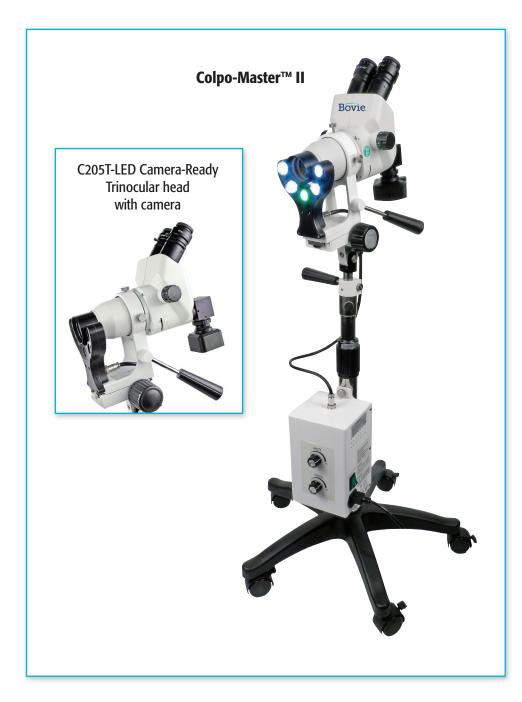

## **COLPO-MASTER™ II CENTER-POST MOUNT COLPOSCOPES**

Colpo-Master™ II is a compact Center-Post Colposcope with unique, continuous zoom magnification and sharp focusing for crisp 3-D imaging.

## **Features:**

- HEAD: Full continuous zoom magnification range: 4 27x with 20x eyepieces.
  Binocular or video-ready Trinocular heads, with 298mm working distance.
  The field of view (FOV) ranges from 58.5mm at 4x to 8.5mm at 27x
- 3-D Stereoscopic Viewing
- Dual diopters allow user to independently focus each eyepiece to adjust for the natural vision differential between eyes forviewing comfort. Camera-ready Trinocular models allow the user to view through both eyepieces while using the camera.
- Sturdy, 5-legged, easy-to-maneuver base slides in and under exam tables for optimal positioning
- Dual light intensity controls for both whte and green LEDs
- Adjustable height center post with smooth suspension system
- S-Video and digital camera options available, trinocular version with built-in C-Mount Camera adapter