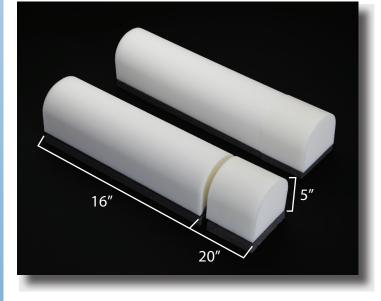

## **Chest Roll Pair**

- Chest Rolls provide Standardization in Prone positioning requiring chest rolls by eliminating the need for rolled towels and other improvised positioning methods.
- Chest Rolls are adjustable in both length and height by removing the end and bottom portions to provide customized support for a wide variety of patient body habitus.
- Chest Rolls are single patient use to reduce the risk of cross-contamination and help increase room turnover by eliminating cleaning requirements.
- Chest Rolls offer ease of use for Clinical Staff by providing a lightweight, customizable and bacteriostatic positioning solution.