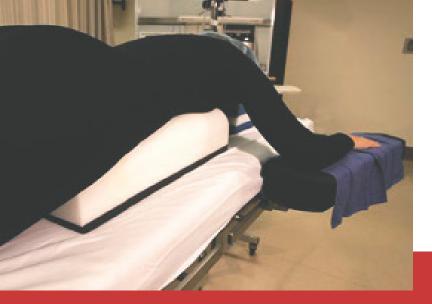

## **Chest Roll Pair**

- Chest Rolls provide Standardization in Prone positioning requiring chest rolls by eliminating the need for rolled towels and other improvised positioning methods.
- Chest Rolls are adjustable in both length and height by removing the end and bottom portions to provide customized support for a wide variety of patient body habitus.
- Chest Rolls are single patient use to reduce the risk of cross-contamination and help increase room turnover by eliminating cleaning requirements.
- Chest Rolls offer ease of use for Clinical Staff by providing a lightweight, customizable and bacteriostatic positioning solution.