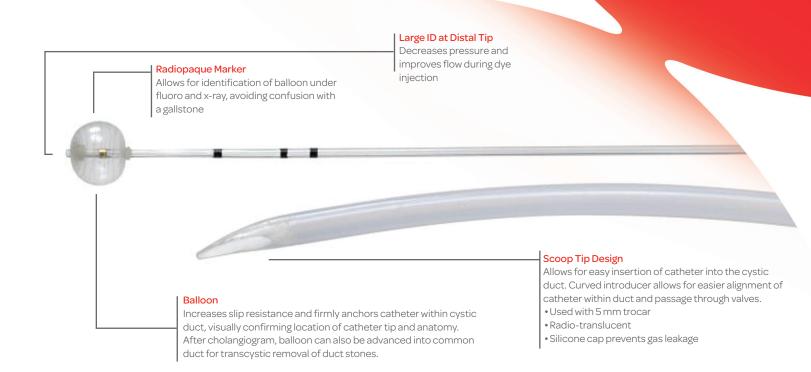

### Introducing Reddick<sup>®</sup> Cholangiogram Catheter

- Scoop tip curved introducer and balloon design for stable catheter placement without clamping
- Depth marks to visualize catheter location
- Dual lumen, non-radiopaque catheter
- Needle introducer option

Simplifies dye-enhanced imaging for more complete stone detection and anatomy identification for gallbladder removal

## Reddick<sup>®</sup> Scoop Tip Cholangiogram Catheter