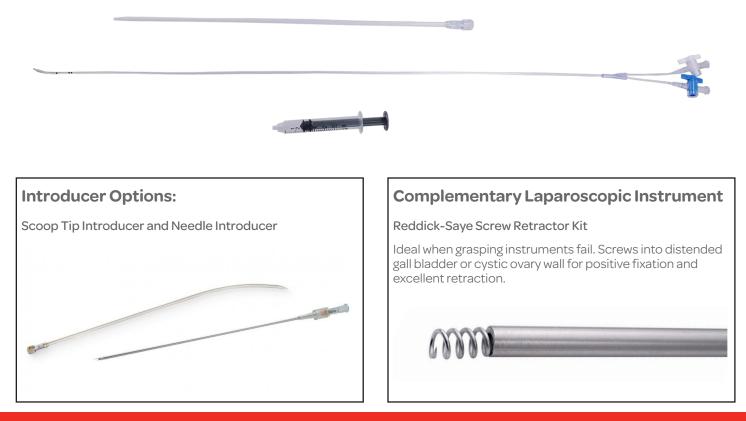

### Introducing Reddick<sup>®</sup> Cholangiogram Catheter

- Scoop tip curved introducer and balloon design for stable catheter placement without clamping
- Depth marks to visualize catheter location
- Dual lumen, non-radiopaque catheter
- Needle introducer option

#### Laparoscopic Instruments (4 per box)

| CODE     | DESCRIPTION                      | DIAMETER | LENGTH |
|----------|----------------------------------|----------|--------|
| e2504-01 | Reddick-Saye Screw Retractor Kit | 5mm      | 30 cm  |
|          |                                  |          |        |

1 Reddick®-Saye Screw Retractor Kit and 1 13G Aspiration Needle