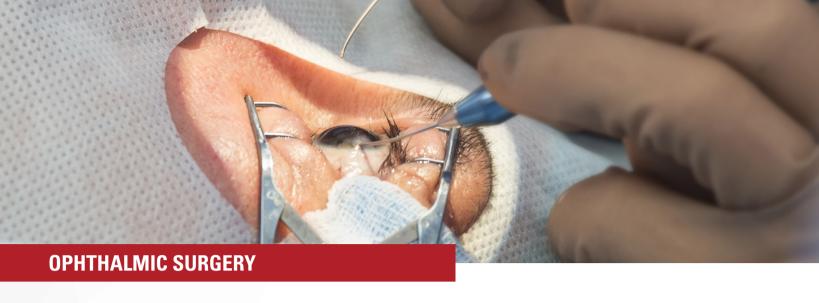

The Symmetry Surgical **ophthalmic** portfolio is broad so you may choose the appropriate tool needed for every technique. Within the surgical specialties' portfolio, we offer an array of high-quality surgical solutions for ophthalmic procedures' unique needs.

Our portfolio of over **1,600** German crafted, high-quality instruments include cannulas, forceps, scrapers, polishers and scissors for use in a variety of ophthalmic procedures.