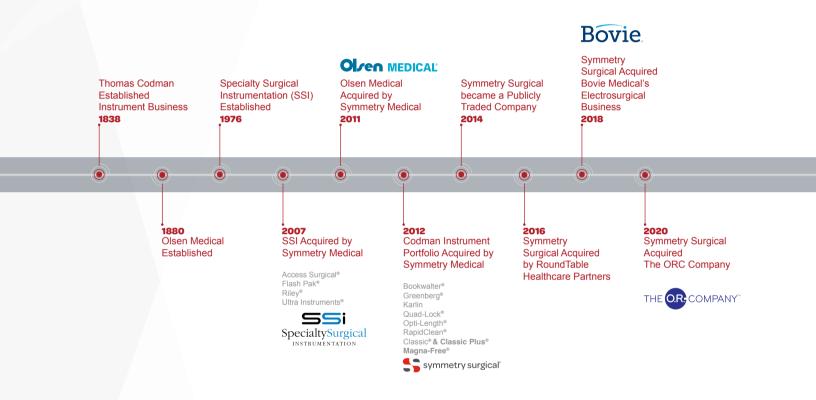

The Symmetry Surgical Portfolio dates back to 1838 when Thomas Codman founded a surgical instrument business. It has evolved to one of the largest German-crafted surgical instrument and innovative surgical device portfolios in the healthcare industry and extends to every specialty and site of care with the brands surgeons trust most.

# HISTORY

Since 1838 when Thomas Codman founded his surgical instrument business, the Symmetry Surgical Portfolio has evolved to include trusted brands and innovative surgical devices and solutions.

# PORTFOLIO BREADTH & DEPTH

Symmetry Surgical's comprehensive portfolio of more than 26,000 instruments and devices extends across all surgical specialties and sites of care.

It all began with Thomas Codman in 1838.

The Symmetry Surgical Portfolio dates to 1838 when Thomas Codman launched a high-quality surgical instrument business. After years of evolution and collaboration with clinicians, Symmetry Surgical represents a rich portfolio of innovative surgical instruments, devices and solutions that reaches 120 countries worldwide.