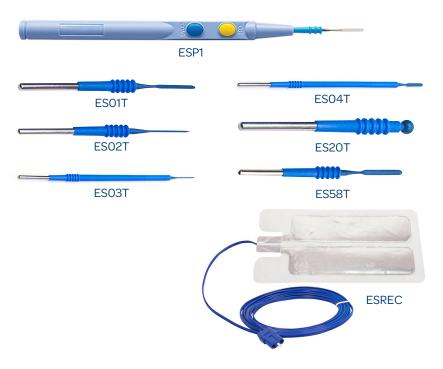

## **RECEIVE**

One box of each singleuse accessory shown, a

\$929

Online redemption form must be submitted by January 31, 2024. Promotional items are subject to change, based on availability, and may be substituted by items of equal or greater value. Please allow 4-6 weeks for delivery.