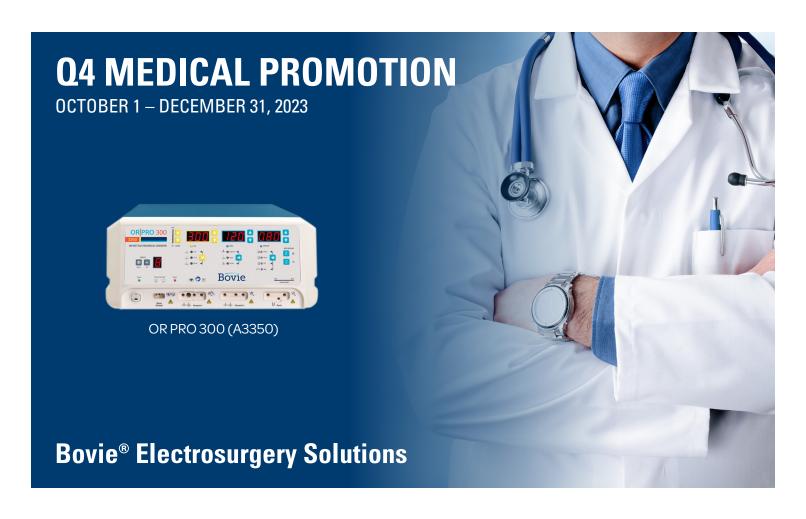

## Purchase: A3350

Receive a box of each below:

Consult your tax advisor regarding Section 179 of the IRS Tax Code. Most small and midsize business owners are eligible for this deduction if they make qualifying purchases for their business.

## **Purchase**

an OR PRO 300 (A3350)