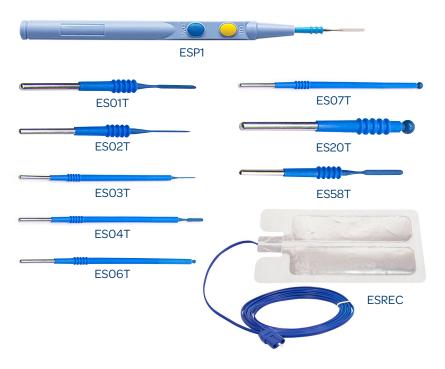

## **RECEIVE**

One box of each singleuse accessory shown, a

**\$1,173** 

Value

Online redemption form must be submitted by January 31, 2024. Promotional items are subject to change, based on availability, and may be substituted by items of equal or greater value. Please allow 4-6 weeks for delivery.