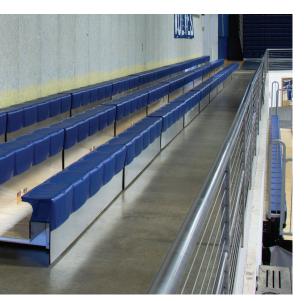

### ACCESSIBILITY

**One simple move**. Designed to fit through a door as narrow as 32" (813mm) wide, MAXAM 1's<sup>™</sup> multi-directional casters make it easy to get your seating to where it's needed. You're not stuck courtside anymore – take MAXAM 1<sup>™</sup> Portable Bleachers all over campus. Since it will even fit onto common freight elevators or large capacity passenger elevators, you can easily move units from floor to floor.

**One safe solution– anywhere, anytime!** Safe seating is our first priority as well as yours. MAXAM 1<sup>™</sup> sets a new standard for tip & roll bleachers by featuring a closed deck design to eliminate fore to aft openings and actively prevent foot slip-through injuries. Choose from classic wood decking or slip-resistant Polydeck in several colors. The gas strut controlled descent and lift assistance prevents back injuries and limit liability.