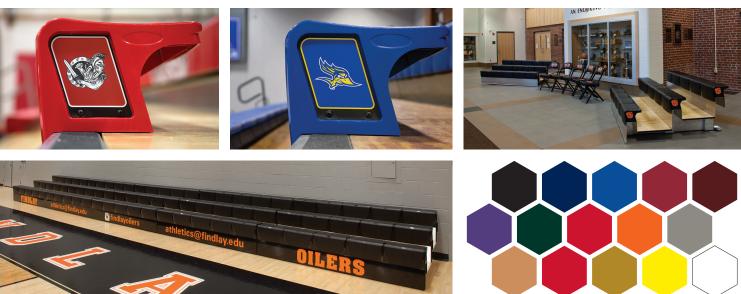

#### **CUSTOMIZATION**

The end of each seat row or the front of the bleacher offers a spot for your school's logo, mascot, or spirit message. These durable graphic logos are full-color and customizable.

Choose from 15 standard interior colors for our CourtSide<sup>™</sup> seat modules, or opt for custom color matching to turn up the school spirit.

**One answer – anywhere.** MAXAM 1<sup>™</sup> Portable Bleachers fit in just about anywhere – schools, colleges, fitness clubs, retail & corporate training areas, recreation facilities, community centers, sports fields and playgrounds. Handling larger groups is easy – simply connect multiple units together. You can even use it outdoors temporarily in protected areas\*. Get creative, and think outside the gym!