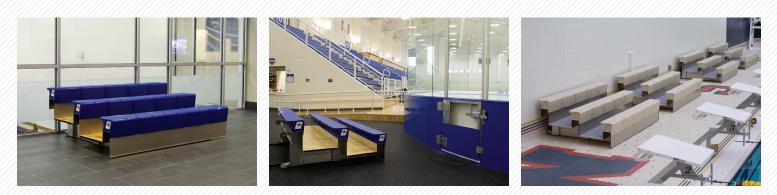

### **PORTABILITY, FLEXIBILITY AND SAFETY - ALL IN ONE!**

The next generation in portable bleacher seating is MAXAM 1<sup>™</sup>. Designed to be the safest and most comfortable portable bleachers available, MAXAM 1<sup>™</sup> Portable Bleachers quickly bring the safety, comfort and durability of large gym bleacher systems to nearly any spot on your facility's campus.

**One person.** MAXAM  $1^{\text{M}}$  Portable Bleachers are designed for quick & easy one-person transport and one-person operation. Hussey's legendary attention to detail means MAXAM  $1^{\text{M}}$  was created with your environment in mind – whether that means fitting through tight doorways and onto elevators, or providing the safest portable bleacher system to own and operate.

**One design.** As the first – and only – closed deck portable bleachers to offer ergonomically contoured polymer seats, MAXAM 1<sup>™</sup> delivers unmatched comfort. MAXAM 1<sup>™</sup> Portable Bleachers aesthetically match our MAXAM telescopic bleachers for a seamless gymnasium appearance. Easily pump up the spirit with our customization options; you can even choose the decking material that works best for you.

**Get the one changing the game.** Take the great quality and durability of MAXAM anywhere you want to go – our tough yet lightweight aluminum frame means you can use MAXAM 1<sup>™</sup> virtually anywhere\*. Take your seating from courtside to rink-side, indoor pool to cafeteria, auditorium stage to meeting room with a new level of ease, safety and comfort backed by a best-in-class 5-year manufacturer's warranty.