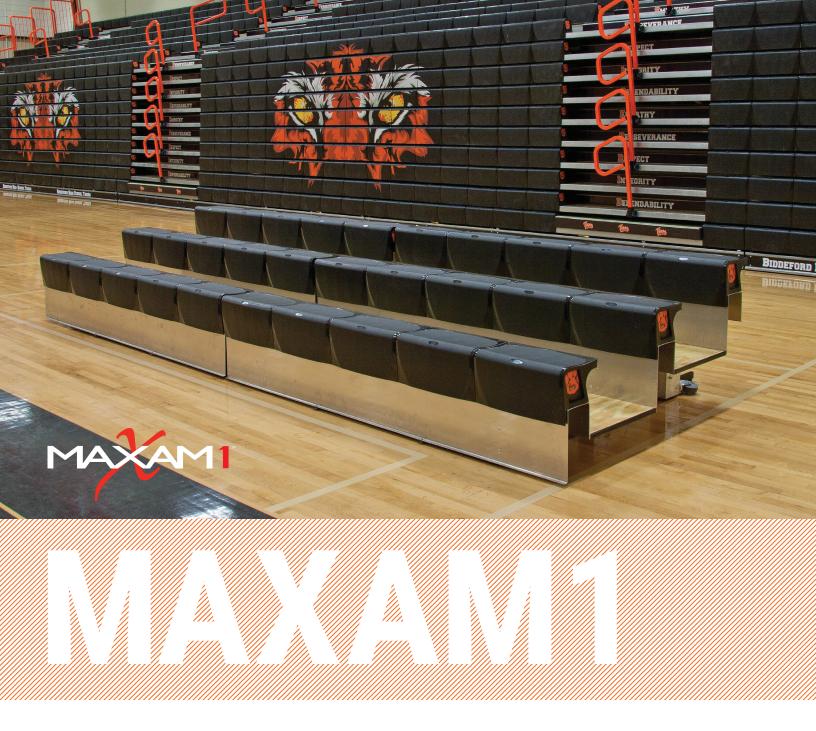

### **PORTABILITY, FLEXIBILITY AND SAFETY - ALL IN ONE!**

The next generation in portable bleacher seating is MAXAM 1<sup>™</sup>. Designed to be the safest and most comfortable portable bleachers available, MAXAM 1<sup>™</sup> Portable Bleachers quickly bring the safety, comfort and durability of large gym bleacher systems to nearly any spot on your facility's campus.

**One design.** As the first – and only – closed deck portable bleachers to offer ergonomically contoured polymer seats, MAXAM 1<sup>™</sup> delivers unmatched comfort. MAXAM 1<sup>™</sup> Portable Bleachers aesthetically match our MAXAM telescopic bleachers for a seamless gymnasium appearance. Easily pump up the spirit with our customization options; you can even choose the decking material that works best for you.

**Get the one changing the game.** Take the great quality and durability of MAXAM anywhere you want to go – our tough yet lightweight aluminum frame means you can use MAXAM 1<sup>™</sup> virtually anywhere\*. Take your seating from courtside to rink-side, indoor pool to cafeteria, auditorium stage to meeting room with a new level of ease, safety and comfort backed by a best-in-class 5-year manufacturer's warranty.