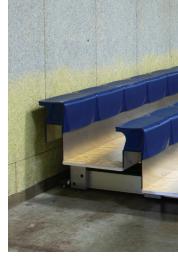

**One design.** As the first – and only – closed deck portable bleachers to offer ergonomically contoured polymer seats, MAXAM 1<sup>™</sup> delivers unmatched comfort. MAXAM 1<sup>™</sup> Portable Bleachers aesthetically match our MAXAM telescopic bleachers for a seamless gymnasium appearance. Easily pump up the spirit with our customization options; you can even choose the decking material that works best for you.

**One safe solution– anywhere, anytime!** Safe seating is our first priority as well as yours. MAXAM 1<sup>™</sup> sets a new standard for tip & roll bleachers by featuring a closed deck design to eliminate fore to aft openings and actively prevent foot slip-through injuries. Choose from classic wood decking or slip-resistant Polydeck in several colors. The gas strut controlled descent and lift assistance prevents back injuries and limit liability.