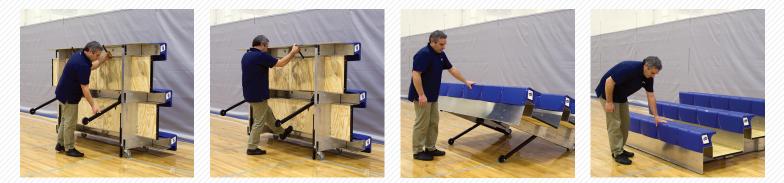

**One minute – one person.** We engineered MAXAM 1<sup>™</sup> Portable Bleachers to be operated by a single person. Just extend each of the traction arms, tip the unit, give it a gentle push to lock it down, and it is ready to go. Gas struts provide a controlled descent and lift assistance to ensure easy operation. No more waiting for a crew or scheduling extra labor – just keep saving labor time and cost for the entire life of your seats.

**One safe solution– anywhere, anytime!** Safe seating is our first priority as well as yours. MAXAM 1<sup>™</sup> sets a new standard for tip & roll bleachers by featuring a closed deck design to eliminate fore to aft openings and actively prevent foot slip-through injuries. Choose from classic wood decking or slip-resistant Polydeck in several colors. The gas strut controlled descent and lift assistance prevents back injuries and limit liability.