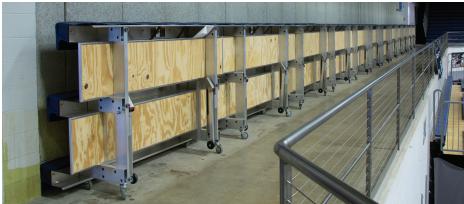

**One minute – one person.** We engineered MAXAM 1<sup>™</sup> Portable Bleachers to be operated by a single person. Just extend each of the traction arms, tip the unit, give it a gentle push to lock it down, and it is ready to go. Gas struts provide a controlled descent and lift assistance to ensure easy operation. No more waiting for a crew or scheduling extra labor – just keep saving labor time and cost for the entire life of your seats.

**One safe solution– anywhere, anytime!** Safe seating is our first priority as well as yours. MAXAM 1<sup>™</sup> sets a new standard for tip & roll bleachers by featuring a closed deck design to eliminate fore to aft openings and actively prevent foot slip-through injuries. Choose from classic wood decking or slip-resistant Polydeck in several colors. The gas strut controlled descent and lift assistance prevents back injuries and limit liability.