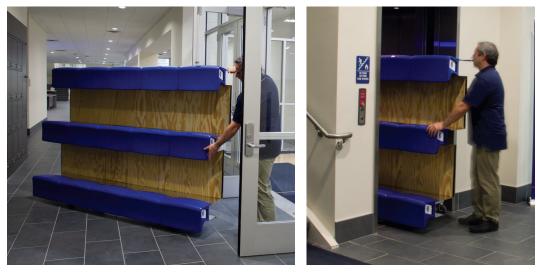

**One person.** MAXAM  $1^{\text{M}}$  Portable Bleachers are designed for quick & easy one-person transport and one-person operation. Hussey's legendary attention to detail means MAXAM  $1^{\text{M}}$  was created with your environment in mind – whether that means fitting through tight doorways and onto elevators, or providing the safest portable bleacher system to own and operate.

### ACCESSIBILITY

**One simple move**. Designed to fit through a door as narrow as 32" (813mm) wide, MAXAM 1's<sup>™</sup> multi-directional casters make it easy to get your seating to where it's needed. You're not stuck courtside anymore – take MAXAM 1<sup>™</sup> Portable Bleachers all over campus. Since it will even fit onto common freight elevators or large capacity passenger elevators, you can easily move units from floor to floor.