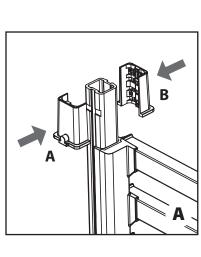

# **Step 1: Install Bottom Post Connector Frame**

- Match lock tab on post wedge (B close up) to lock opening (A close up) on frame.
- Slide each post up through bottom post connector opening.
- Move frame down evenly onto wedges (C close up).
- A Stand trolley upright on casters.
- Mallet frame down on 4 corners (D close up).
- Top of frame should be flush to top of wedges (D close up).