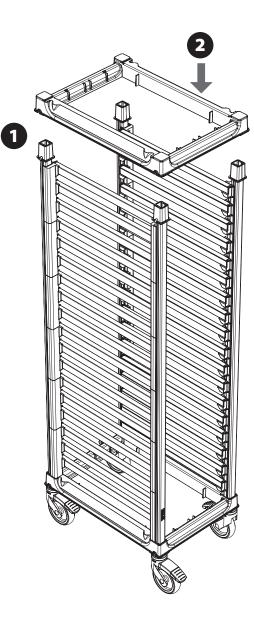

# **Step 3: Install Top Post Connector Frame**

- Install wedges as shown (A close up).
- Place Top Post Connector Frame down onto wedges.
- Mallet frame down onto each corner (B close up).
- Frame lock opening should be fully engaged on wedge lock tab.