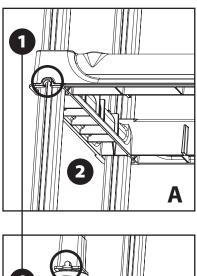

# **Step 1: Install Bottom Post Connector Frame**

- Match lock tab on post wedge (B close up) to lock opening (A close up) on frame.
- Slide each post up through bottom post connector opening.
- Move frame down evenly onto wedges (C close up).
- A Stand trolley upright on casters.
- Mallet frame down on 4 corners (D close up).
- Top of frame should be flush to top of wedges (D close up).