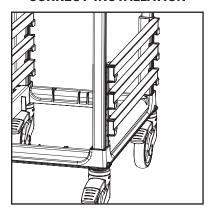

# **Step 2: Install Side Rail Panels**

**CORRECT INSTALLATION** 

**INCORRECT INSTALLATION** 

- Identify top and bottom of rail panel (A close up).
- Hold each side/end and carefully remove elastic band.
- Hold panel with rails facing into the inside of the trolley (B close up). Slide down into grooves on posts.
- Slide down slowly, 2 or 3 per side to hold frame together, alternating until complete.