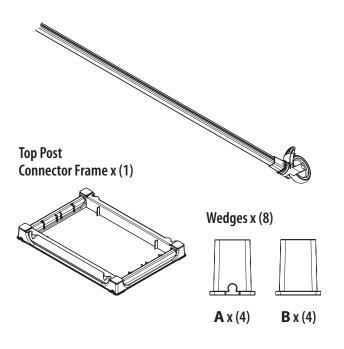

### **Parts and Tools**

Post x (4) Factory installed Bottom Wedges and Casters

Bottom Post Connector Frame x (1)

Full Size — Rail Panels x (12) Half Size — Rail Panels x (6)

2 Person Assembly

Use Rubber Mallet for Assembly

# **Step 1: Install Bottom Post Connector Frame**

- Match lock tab on post wedge (B close up) to lock opening (A close up) on frame.
- Slide each post up through bottom post connector opening.
- Move frame down evenly onto wedges (C close up).
- A Stand trolley upright on casters.
- Mallet frame down on 4 corners (D close up).
- Top of frame should be flush to top of wedges (D close up).