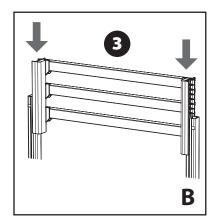

# **Step 2: Install Side Rail Panels**

**CORRECT INSTALLATION** 

**INCORRECT INSTALLATION** 

- Identify top and bottom of rail panel (A close up).
- Hold each side/end and carefully remove elastic band.
- Hold panel with rails facing into the inside of the trolley (B close up). Slide down into grooves on posts.
- Slide down slowly, 2 or 3 per side to hold frame together, alternating until complete.