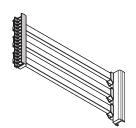

### **Parts and Tools**

Post x (4) Factory installed Bottom Wedges and Casters

Bottom Post Connector Frame x (1)

Full Size — Rail Panels x (12) Half Size — Rail Panels x (6)

2 Person Assembly

Use Rubber Mallet for Assembly

# **Step 2: Install Side Rail Panels**

**CORRECT INSTALLATION** 

**INCORRECT INSTALLATION** 

- Identify top and bottom of rail panel (A close up).
- Hold each side/end and carefully remove elastic band.
- Hold panel with rails facing into the inside of the trolley (B close up). Slide down into grooves on posts.
- Slide down slowly, 2 or 3 per side to hold frame together, alternating until complete.