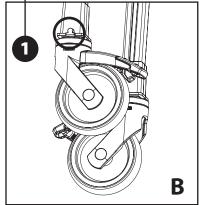

# **Step 1: Install Bottom Post Connector Frame**

- Match lock tab on post wedge (B close up) to lock opening (A close up) on frame.
- Slide each post up through bottom post connector opening.
- Move frame down evenly onto wedges (C close up).
- A Stand trolley upright on casters.
- Mallet frame down on 4 corners (D close up).
- Top of frame should be flush to top of wedges (D close up).