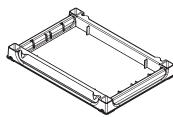

# **Step 1: Install Bottom Post Connector Frame**

- Match lock tab on post wedge (B close up) to lock opening (A close up) on frame.
- Slide each post up through bottom post connector opening.
- Move frame down evenly onto wedges (C close up).
- A Stand trolley upright on casters.
- Mallet frame down on 4 corners (D close up).
- Top of frame should be flush to top of wedges (D close up).

# **Step 3: Install Top Post Connector Frame**

- Install wedges as shown (A close up).
- Place Top Post Connector Frame down onto wedges.
- Mallet frame down onto each corner (B close up).
- Frame lock opening should be fully engaged on wedge lock tab.