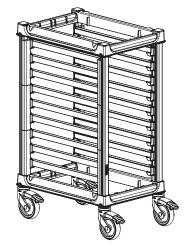

# Camshelving® GN Food Pan Trolley

IMPORTANT! DO NOT REMOVE elastic bands on rail panels until after bottom post connector frame is installed.

SCAN HERE to watch short assembly video.

SCAN HERE to watch short assembly video.

# Camshelving® GN Food Pan Trolley