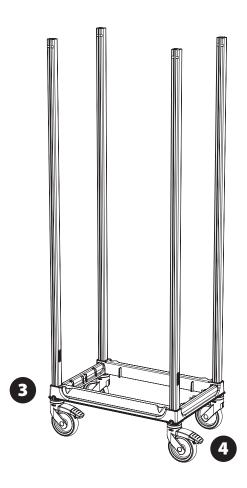

# **Step 1: Install Bottom Post Connector Frame**

- Match lock tab on post wedge (B close up) to lock opening (A close up) on frame.
- Slide each post up through bottom post connector opening.
- Move frame down evenly onto wedges (C close up).
- A Stand trolley upright on casters.
- Mallet frame down on 4 corners (D close up).
- Top of frame should be flush to top of wedges (D close up).