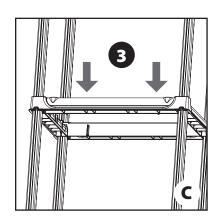

# **Step 1: Install Bottom Post Connector Frame**

- Match lock tab on post wedge (B close up) to lock opening (A close up) on frame.
- Slide each post up through bottom post connector opening.
- Move frame down evenly onto wedges (C close up).
- A Stand trolley upright on casters.
- Mallet frame down on 4 corners (D close up).
- Top of frame should be flush to top of wedges (D close up).