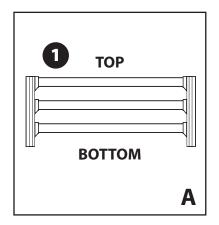

# **Step 2: Install Side Rail Panels**

**CORRECT INSTALLATION** 

**INCORRECT INSTALLATION** 

- Identify top and bottom of rail panel (A close up).
- Hold each side/end and carefully remove elastic band.
- Hold panel with rails facing into the inside of the trolley (B close up). Slide down into grooves on posts.
- Slide down slowly, 2 or 3 per side to hold frame together, alternating until complete.