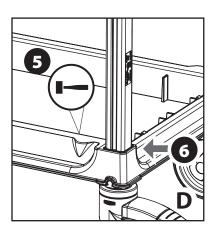

# **Step 1: Install Bottom Post Connector Frame**

- Match lock tab on post wedge (B close up) to lock opening (A close up) on frame.
- Slide each post up through bottom post connector opening.
- Move frame down evenly onto wedges (C close up).
- A Stand trolley upright on casters.
- Mallet frame down on 4 corners (D close up).
- Top of frame should be flush to top of wedges (D close up).