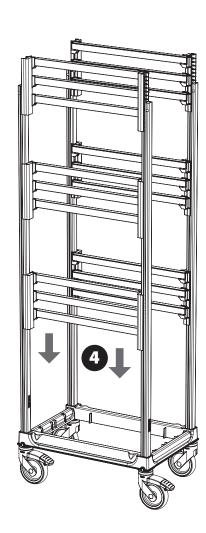

# **Step 1: Install Bottom Post Connector Frame**

- Match lock tab on post wedge (B close up) to lock opening (A close up) on frame.
- Slide each post up through bottom post connector opening.
- Move frame down evenly onto wedges (C close up).
- A Stand trolley upright on casters.
- Mallet frame down on 4 corners (D close up).
- Top of frame should be flush to top of wedges (D close up).