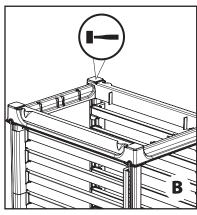

# **Step 3: Install Top Post Connector Frame**

- Install wedges as shown (A close up).
- Place Top Post Connector Frame down onto wedges.
- Mallet frame down onto each corner (B close up).
- Frame lock opening should be fully engaged on wedge lock tab.