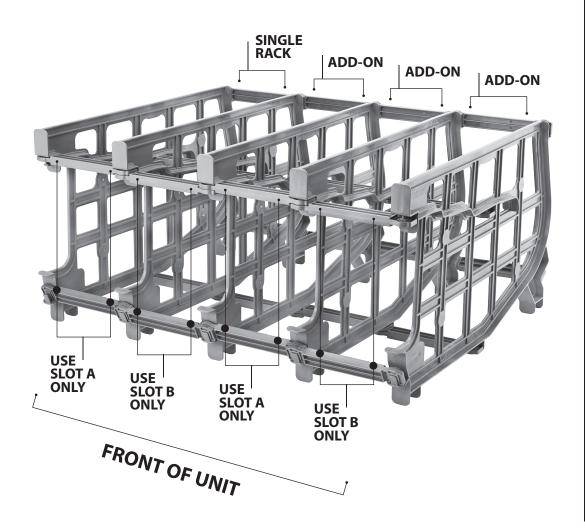

#### Single Rack + Add-On Racks

## **Add-On Rack Assembly**

- 5 Repeat #2.
  Start with center brackets.
- 6 Repeat #3.