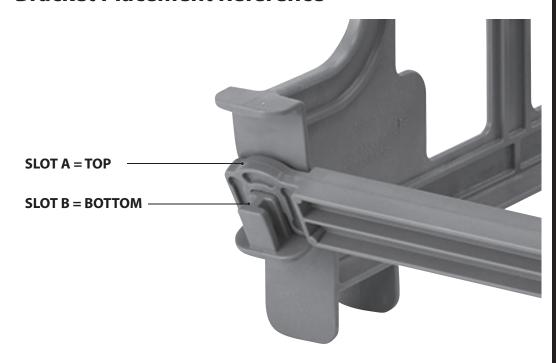

### **Single Tier Installation on Shelving Unit**

(1 Rack or Multiple Racks)

**NOTE:** If existing unit is against wall, install can racks from front.





• = Traverse installation position on dovetails





# Bracket











# Camshelving® Ultimate #10 Can Rack

Single Rack and Add-On Rack Assembly







Scan for Assembly Video



www.cambro.com

Telephone 714 848 1555 Toll Free 800 854 7631 Customer Service 800 833 3003

#### **Bracket Placement Reference**



#### Single Rack + Add-On Racks



# **Single Rack Assembly**





3



Traverse Installation





## **Add-On Rack Assembly**



- 5 Repeat #2.
  Start with center brackets.
- 6 Repeat #3.