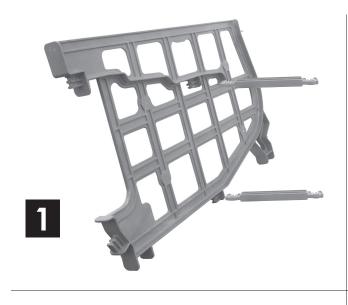

### **Single Tier Installation on Shelving Unit**

(1 Rack or Multiple Racks)

**NOTE:** If existing unit is against wall, install can racks from front.

• = Traverse installation position on dovetails

# **Single Rack Assembly**

3

Traverse Installation