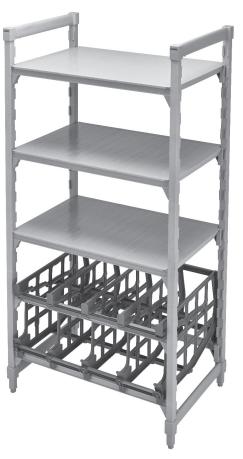

### **Single Tier Installation on Shelving Unit**

(1 Rack or Multiple Racks)

**NOTE:** If existing unit is against wall, install can racks from front.

• = Traverse installation position on dovetails

# **Single Rack Assembly**

3

Traverse Installation