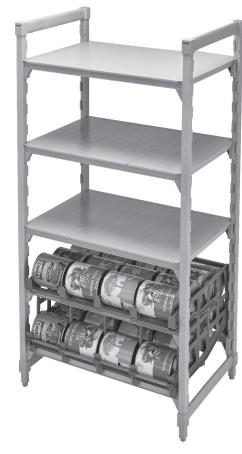

### **Single Tier Installation on Shelving Unit**

(1 Rack or Multiple Racks)

**NOTE:** If existing unit is against wall, install can racks from front.

• = Traverse installation position on dovetails

# **Single Rack Assembly**

3

Traverse Installation