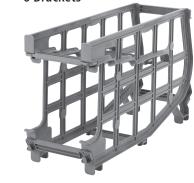

### **Single Tier Installation on Shelving Unit**

(1 Rack or Multiple Racks)

**NOTE:** If existing unit is against wall, install can racks from front.





• = Traverse installation position on dovetails





# Bracket











# Camshelving® Ultimate #10 Can Rack

Single Rack and Add-On Rack Assembly







Scan for Assembly Video



www.cambro.com

Telephone 714 848 1555 Toll Free 800 854 7631 Customer Service 800 833 3003

#### **Bracket Placement Reference**



#### Single Rack + Add-On Racks



# **Single Rack Assembly**





3



Traverse Installation





## **Add-On Rack Assembly**



- 5 Repeat #2.
  Start with center brackets.
- 6 Repeat #3.