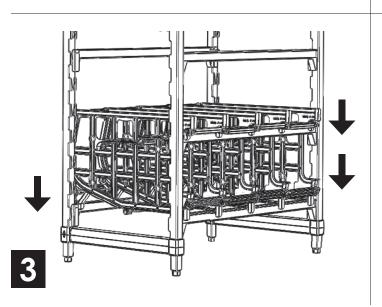

## **Add-On Rack Assembly**

- 5 Repeat #2.
  Start with center brackets.
- 6 Repeat #3.