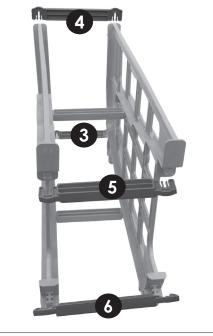

### **Single Tier Installation on Shelving Unit**

(1 Rack or Multiple Racks)

**NOTE:** If existing unit is against wall, install can racks from front.





• = Traverse installation position on dovetails





# Bracket











# Camshelving® Ultimate #10 Can Rack

Single Rack and Add-On Rack Assembly







Scan for Assembly Video



www.cambro.com

Telephone 714 848 1555 Toll Free 800 854 7631 Customer Service 800 833 3003

#### **Bracket Placement Reference**



#### Single Rack + Add-On Racks



# **Single Rack Assembly**





3



Traverse Installation





## **Add-On Rack Assembly**



- 5 Repeat #2.
  Start with center brackets.
- 6 Repeat #3.