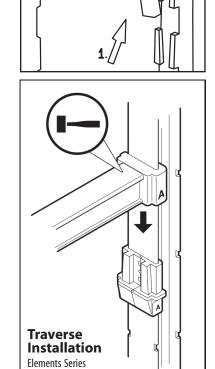

### **Single Tier Installation on Shelving Unit**

(1 Rack or Multiple Racks)

**NOTE:** If existing unit is against wall, install can racks from front.





• = Traverse installation position on dovetails





# Bracket











# Camshelving® Ultimate #10 Can Rack

Single Rack and Add-On Rack Assembly







Scan for Assembly Video



www.cambro.com

Telephone 714 848 1555 Toll Free 800 854 7631 Customer Service 800 833 3003

#### **Bracket Placement Reference**



#### Single Rack + Add-On Racks



# **Single Rack Assembly**





3



Traverse Installation





## **Add-On Rack Assembly**



- 5 Repeat #2.
  Start with center brackets.
- 6 Repeat #3.