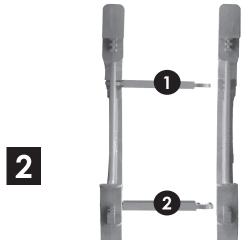

## **Add-On Rack Assembly**

- 5 Repeat #2.
  Start with center brackets.
- 6 Repeat #3.