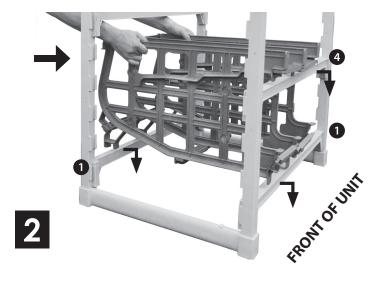

### **Single Tier Installation on Shelving Unit**

(1 Rack or Multiple Racks)

**NOTE:** If existing unit is against wall, install can racks from front.





• = Traverse installation position on dovetails





# Bracket











# Camshelving® Ultimate #10 Can Rack

Single Rack and Add-On Rack Assembly







Scan for Assembly Video



www.cambro.com

Telephone 714 848 1555 Toll Free 800 854 7631 Customer Service 800 833 3003

#### **Bracket Placement Reference**



#### Single Rack + Add-On Racks



# **Single Rack Assembly**





3



Traverse Installation





## **Add-On Rack Assembly**



- 5 Repeat #2.
  Start with center brackets.
- 6 Repeat #3.