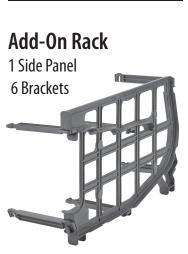

## **Add-On Rack Assembly**

- 5 Repeat #2.
  Start with center brackets.
- 6 Repeat #3.