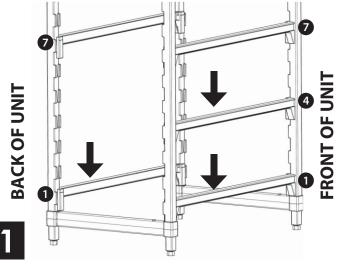

### **Single Tier Installation on Shelving Unit**

(1 Rack or Multiple Racks)

**NOTE:** If existing unit is against wall, install can racks from front.

• = Traverse installation position on dovetails

#### **Bracket Placement Reference**