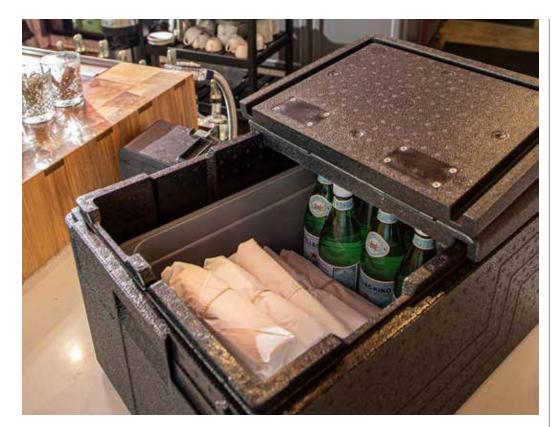

## Go Ahead - Flip Your Lid!

- Access some carrier contents while keeping the rest covered.
- Maintains hot or cold temperatures for 4+ hours.
- Lightweight transporter made from durable Expanded Polypropylene (EPP).

## Cam GoBox<sup>®</sup> Flip Lid

Access only the items you need while keeping the rest covered with the new Cam GoBox Flip Lid. This specialized hinged lid fits most Cam GoBox Top Loading Transporters. Made with durable hinges, the Flip Lid offers new opportunities in hot or cold food holding and delivery.