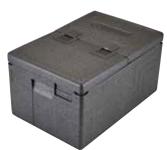

## **Cam GoBox Full Size Top Loader** This top loading carrier holds

This top loading carrier holds (2) 4" (10 cm) deep GN 1/1 pans or (1) 8" (20 cm) deep GN 1/1 food pan. Choose from regular or large handle designs.