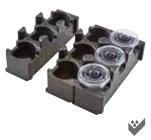

**Beverage Holders EPPBEVH2** Modular Beverage Holders for transporting hot or cold drinks and maintaining temperatures. Each unit holds 3 drinks and interlock to hold up to 15 drinks in an EPP180.

EPP Extender EPPEXT Add 4" (10 cm) of extra height to EPP160SW, EPP180SW or EPP180LHSW Cam GoBox top loaders.