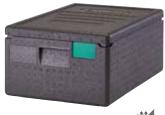

## Go Ahead - Flip Your Lid!

- Access some carrier contents while keeping the rest covered.
- Maintains hot or cold temperatures for 4+ hours.
- Lightweight transporter made from durable Expanded Polypropylene (EPP).

## Cam GoBox<sup>®</sup> Flip Lid

Access only the items you need while keeping the rest covered with the new Cam GoBox Flip Lid. This specialized hinged lid fits most Cam GoBox Top Loading Transporters. Made with durable hinges, the Flip Lid offers new opportunities in hot or cold food holding and delivery.