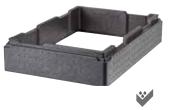

**Beverage Holders EPPBEVH2** Modular Beverage Holders for transporting hot or cold drinks and maintaining temperatures. Each unit holds 3 drinks and interlock to hold up to 15 drinks in an EPP180.

EPP Extender EPPEXT Add 4" (10 cm) of extra height to EPP160SW, EPP180SW or EPP180LHSW Cam GoBox top loaders.