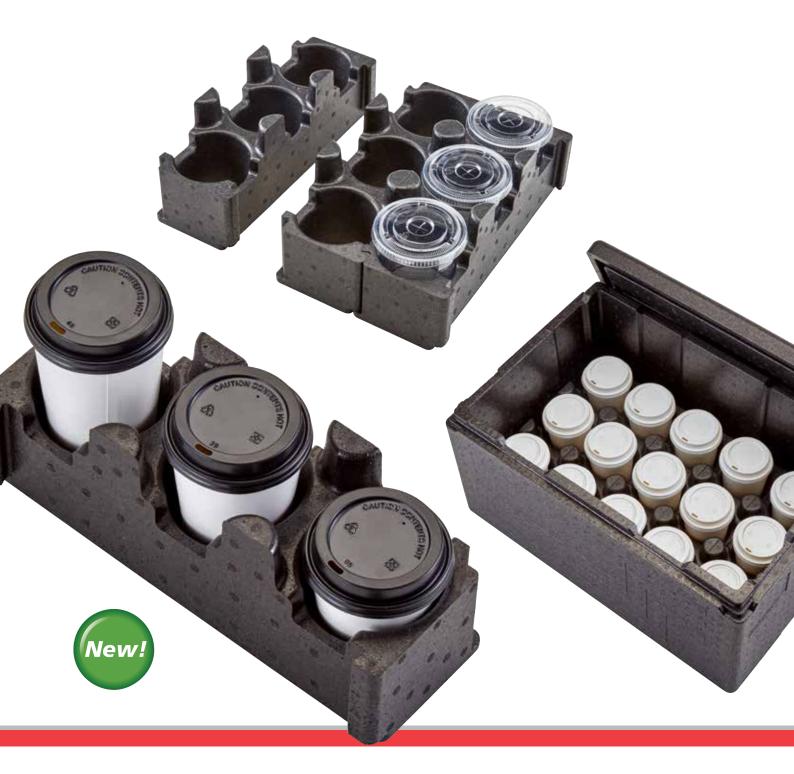

## **Drink Delivery Made Simple**

- Keeps cups secure during transport and maintains safe temperatures.
- ✓ Maintains temperature of the drinks for 3 plus hours.
- ✓ Holders fit in various Cam GoBox sizes.
- ✓ Use with a variety of cup sizes and styles.

## Cam GoBox® Beverage Cup Holder

Complete your delivery package with new Cam GoBox Beverage Cup Holders. Use this sturdy modular Beverage Holder for transporting hot or cold drinks with ease. Interlocking units connect to hold up to 15 drinks in an EPP180. Use with hot or cold cups, sized 350 to 750 mL.

| CODE     | DESCRIPTION      | DRINK<br>Capacity |
|----------|------------------|-------------------|
| EPPBEVH5 | Set of 5 holders | 15                |
| EPPBEVH2 | Set of 2 holders | 6                 |
| EPPBEVH1 | Single holder    | 3                 |
|          |                  |                   |