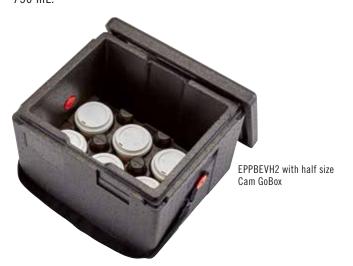

Case Pack: 1 Color: Black (110). External Dimension: W 32,5 x D 11,4 x H 12 cm.

| GOBOX<br>CODE      | NUMBER OF<br>Drinks                       | NUMBER OF<br>HOLDERS      |
|--------------------|-------------------------------------------|---------------------------|
| GN Top Loaders – F | ull Size                                  |                           |
| EPP180             | 15 (single layer*)<br>30 (double layer**) | 5 (single)<br>10 (double) |
| EPP160             | 15                                        | 5                         |
| EPP140             | 15                                        | 5                         |
| GN Top Loaders – H | alf Size                                  |                           |
| EPP280             | 6                                         | 2                         |
| EPP260             | 6                                         | 2                         |