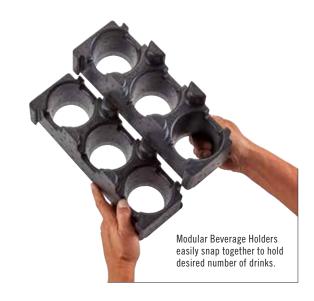

## Cam GoBox® Beverage Cup Holder

Complete your delivery package with new Cam GoBox Beverage Cup Holders. Use this sturdy modular Beverage Holder for transporting hot or cold drinks with ease. Interlocking units connect to hold up to 15 drinks in an EPP180. Use with hot or cold cups, sized 350 to 750 mL.

| CODE     | DESCRIPTION      | DRINK<br>Capacity |
|----------|------------------|-------------------|
| EPPBEVH5 | Set of 5 holders | 15                |
| EPPBEVH2 | Set of 2 holders | 6                 |
| EPPBEVH1 | Single holder    | 3                 |
|          |                  |                   |