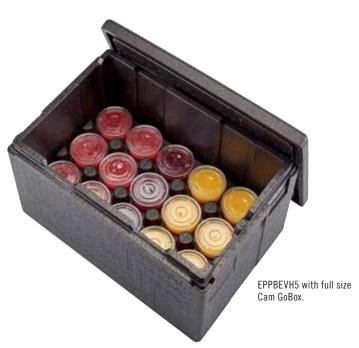

Case Pack: 1 Color: Black (110). External Dimension: W 32,5 x D 11,4 x H 12 cm.

| GOBOX<br>CODE      | NUMBER OF<br>Drinks                       | NUMBER OF<br>HOLDERS      |
|--------------------|-------------------------------------------|---------------------------|
| GN Top Loaders – F | ull Size                                  |                           |
| EPP180             | 15 (single layer*)<br>30 (double layer**) | 5 (single)<br>10 (double) |
| EPP160             | 15                                        | 5                         |
| EPP140             | 15                                        | 5                         |
| GN Top Loaders – H | alf Size                                  |                           |
| EPP280             | 6                                         | 2                         |
| EPP260             | 6                                         | 2                         |