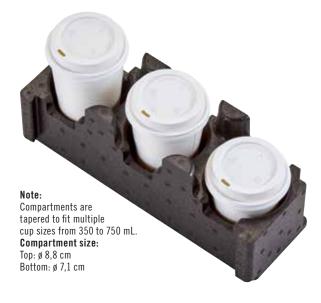

## Cam GoBox® Beverage Cup Holder

Complete your delivery package with new Cam GoBox Beverage Cup Holders. Use this sturdy modular Beverage Holder for transporting hot or cold drinks with ease. Interlocking units connect to hold up to 15 drinks in an EPP180. Use with hot or cold cups, sized 350 to 750 mL.

| CODE     | DESCRIPTION      | DRINK<br>Capacity |
|----------|------------------|-------------------|
| EPPBEVH5 | Set of 5 holders | 15                |
| EPPBEVH2 | Set of 2 holders | 6                 |
| EPPBEVH1 | Single holder    | 3                 |
|          |                  |                   |

Case Pack: 1 Color: Black (110). External Dimension: W 32,5 x D 11,4 x H 12 cm.

| GOBOX<br>CODE      | NUMBER OF<br>Drinks                       | NUMBER OF<br>HOLDERS      |
|--------------------|-------------------------------------------|---------------------------|
| GN Top Loaders – F | ull Size                                  |                           |
| EPP180             | 15 (single layer*)<br>30 (double layer**) | 5 (single)<br>10 (double) |
| EPP160             | 15                                        | 5                         |
| EPP140             | 15                                        | 5                         |
| GN Top Loaders – H | alf Size                                  |                           |
| EPP280             | 6                                         | 2                         |
| EPP260             | 6                                         | 2                         |