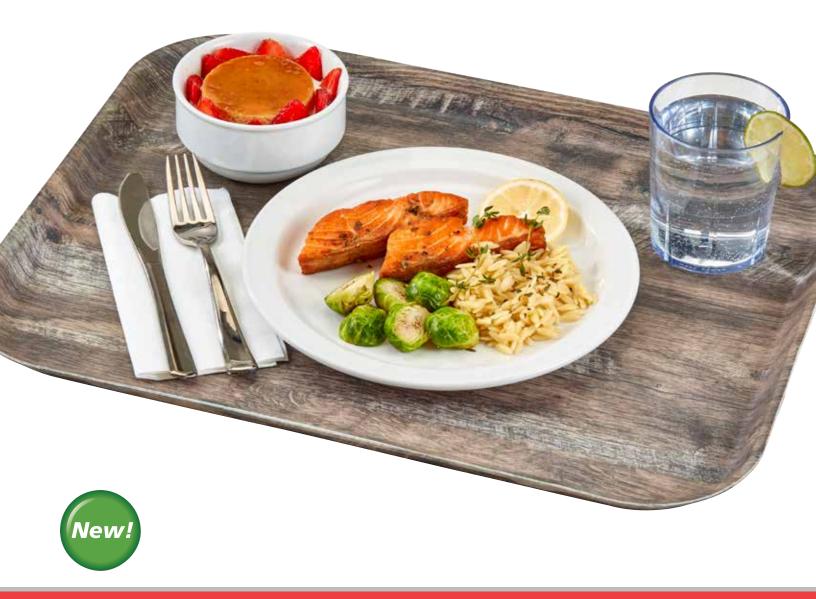

## **Modern Meets Rustic**

- Trays with the look and feel of authentic woodgrain.
- Durable and long-lasting, perfect for high traffic foodservice establishments.
- Personalize surface area with full color digital print to promote branding.

**Décor Series Camtrays®** 

The Décor Series Camtrays are made with the appearance and touch of authentic wood grain texture. Foodservice establishments can feature a modern-rustic interior look and feel and still enjoy the long-lasting durability of the classic Camtray.