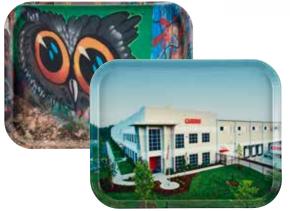

## Personalize It

Enhance brand recognition by adding a full color logo or design to a portion or the entire tray surface.

| CODE                       | DIMENSIONS<br>L x W | CASE LBS. (CUBE)<br>CASE KG. (CUBE M³) |
|----------------------------|---------------------|----------------------------------------|
| Décor Series Camtrays with | Textured Surface    |                                        |
| 1216DC                     | 12" x 16" PRORATED  | 12.24 (0.44)<br>5,56 (0,1)             |
| 1418DC                     | 14" x 18"           | 18.11 (0.54)<br>8,22 (0,1)             |
| 1520DC                     | 15" x 20"           | 22.2 (0.67)<br>10,08 (0,1)             |
| Décor Series Camtrays with | EpicTread Surface   |                                        |
| 1216DCET                   | 12" x 16" PRORATED  | 12.24 (0.44)<br>5,56 (0,1)             |
| 1418DCET                   | 14" x 18"           | 18.11 (0.54)<br>8,22 (0,1)             |
| 1520DCET                   | 15" x 20"           | 22.2 (0.67)<br>10,08 (0,1)             |