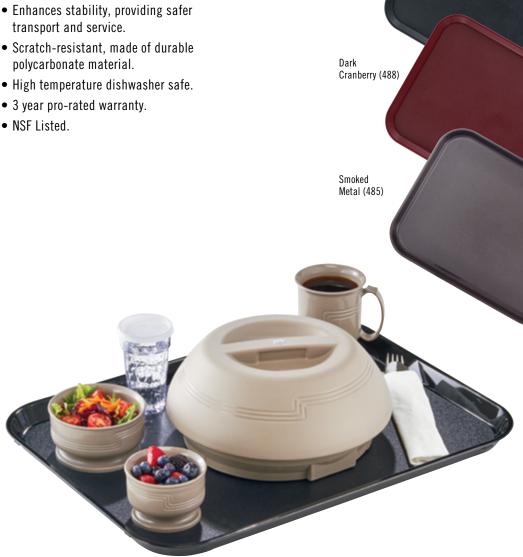

- Enhances stability, providing safer transport and service.
- polycarbonate material.

Black (110)

| CODE     | DESCRIPTION           | DIMENSIONS             | CASE LBS.<br>(CUBE) | CASE KG.<br>(CUBE M³) |
|----------|-----------------------|------------------------|---------------------|-----------------------|
| 1418CWNS | Camwear Non-Skid tray | 14" x 18" (36 x 46 cm) | 21.96 (0.83)        | 9,96 (0,02)           |
| 1520CWNS | Camwear Non-Skid tray | 15" x 20" (38 x 51)    | 27.25 (0.84)        | 12,36 (0,02)          |

Case Pack: 12 Not recommended for use in heated carts. Colors: Black (110), Dark Cranberry (488), Smoked Metal (485).