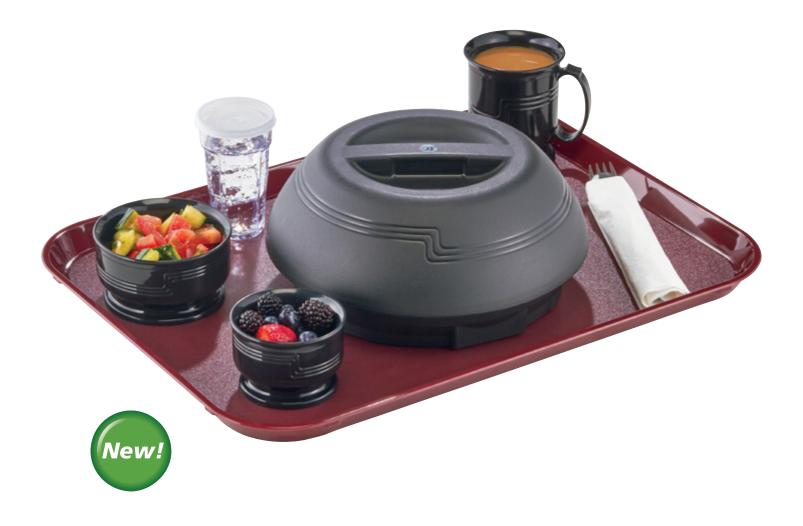

## Non-Stop, Non-Skid Performance

- Scratch-resistant, sturdy construction withstands rigorous usage.
- Non-skid surface enhances stability without the need for tray mats.
- Save over 50% each year by eliminating paper tray mats.

## **Lasting Looks, Long-Term Savings**

The Camwear Non-Skid Tray is ideal for healthcare patient meal delivery and retail operations such as staff and visitor cafeterias. The clear non-skid material embedded in the surface of this durable tray eliminates the need for tray mats, reduces waste and can generate annual savings of over 50%. Healthcare foodservice operators can count on this tray for many years to come.