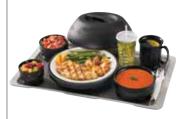

## Heat Retention System for Short Distance Meal Deliveries

- Cost-effective way to maintain meal delivery temperature.
- Insulated base resists stains, odors and scratches.
- Available in all 4 Shoreline colors.

## **Heat Keeper Insulating Base System**

Improve patient meal service quality by using Cambro's Heat Keeper Insulating Base system to extend temperature holding time by 20 minutes or more. This cost-effective solution is ideal for maintaining meals at safe temperatures during short distance meal deliveries. Combine the Heat Keeper Insulating Base with matching Shoreline Insulated Dome for an appealing and uniform-looking tray presentation.

## **Complementary Products**

Shoreline Meal Delivery System
Maintain top quality care and
presentation with the contemporary
Shoreline Collection with matching dome,
mugs and bowls.

**9" Ceramic Plate**Designed to fit the HK39B. Will yield best results when heated in the Camtherm® convection plate heater.