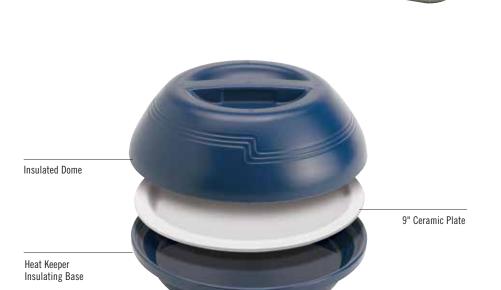

## **Heat Keeper Insulating Base System**

Improve patient meal service quality by using Cambro's Heat Keeper Insulating Base system to extend temperature holding time by 20 minutes or more. This cost-effective solution is ideal for maintaining meals at safe temperatures during short distance meal deliveries. Combine the Heat Keeper Insulating Base with matching Shoreline Insulated Dome for an appealing and uniform-looking tray presentation.

| CODE    | DESCRIPTION                             | DIMENSIONS<br>OUTSIDE DIAMETER                  | CASE<br>PACK |
|---------|-----------------------------------------|-------------------------------------------------|--------------|
| HK39B   | Heat Keeper Insulated Base for 9" Plate | 9.6" (24,4 cm)                                  | 12           |
| MDSPLT9 | 9" (22,8 cm) Ceramic Plate              | 9" (22,8 cm)                                    | 24           |
| MDSD9   | Insulated Dome covers 9" plate          | 101/4" (26 cm)                                  | 12           |
|         |                                         | WxDxH                                           |              |
| CHPL100 | Plate Heater                            | 33¾" x 25 ¼" x 46¼"<br>(85,7 x 64,1 x 117,5 cm) | 1            |

## **Complementary Products**

Shoreline Meal Delivery System
Maintain top quality care and
presentation with the contemporary
Shoreline Collection with matching dome,
mugs and bowls.

**9" Ceramic Plate**Designed to fit the HK39B. Will yield best results when heated in the Camtherm® convection plate heater.