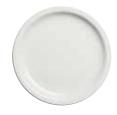

| CODE    | DESCRIPTION                             | DIMENSIONS<br>OUTSIDE DIAMETER                  | CASE<br>PACK |
|---------|-----------------------------------------|-------------------------------------------------|--------------|
| HK39B   | Heat Keeper Insulated Base for 9" Plate | 9.6" (24,4 cm)                                  | 12           |
| MDSPLT9 | 9" (22,8 cm) Ceramic Plate              | 9" (22,8 cm)                                    | 24           |
| MDSD9   | Insulated Dome covers 9" plate          | 101/4" (26 cm)                                  | 12           |
|         |                                         | WxDxH                                           |              |
| CHPL100 | Plate Heater                            | 33¾" x 25 ¼" x 46¼"<br>(85,7 x 64,1 x 117,5 cm) | 1            |

 $\textbf{HK39B Colors:} \ \textbf{Black (110), Cranberry (487), Speckled Gray (480), Navy Blue (497), Wheat (457), Meadow (447). \\$ 

MDSPLT9 Color: Ivory (000). CHPL100 Color: Stainless Steel (000).

Navy Blue

## **Complementary Products**

Shoreline Meal Delivery System
Maintain top quality care and
presentation with the contemporary
Shoreline Collection with matching dome,
mugs and bowls.

**9" Ceramic Plate**Designed to fit the HK39B. Will yield best results when heated in the Camtherm® convection plate heater.