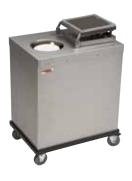

| CODE    | DESCRIPTION                             | DIMENSIONS<br>OUTSIDE DIAMETER                  | CASE<br>PACK |
|---------|-----------------------------------------|-------------------------------------------------|--------------|
| HK39B   | Heat Keeper Insulated Base for 9" Plate | 9.6" (24,4 cm)                                  | 12           |
| MDSPLT9 | 9" (22,8 cm) Ceramic Plate              | 9" (22,8 cm)                                    | 24           |
| MDSD9   | Insulated Dome covers 9" plate          | 101/4" (26 cm)                                  | 12           |
|         |                                         | WxDxH                                           |              |
| CHPL100 | Plate Heater                            | 33¾" x 25 ¼" x 46¼"<br>(85,7 x 64,1 x 117,5 cm) | 1            |

Camtherm Plate Heater 100 plate capacity heater maintains safe food temperatures for over 60 minutes. Dual-lid design for greater efficiency.

For more information about Cambro products visit <a href="https://www.cambro.com">www.cambro.com</a> or contact your Distributor, Cambro Sales Representative or the Cambro Customer Service Department.