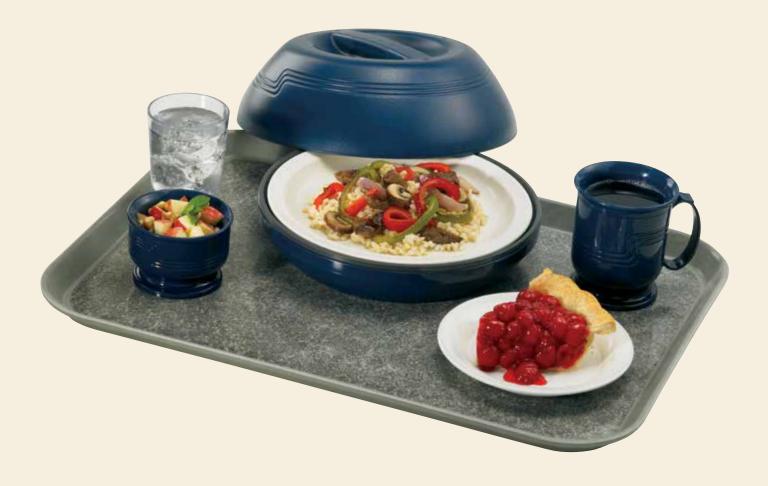

## Heat Retention System for Short Distance Meal Deliveries

- Cost-effective way to maintain meal delivery temperature.
- Insulated base resists stains, odors and scratches.
- Available in all 4 Shoreline colors.

## **Heat Keeper Insulating Base System**

Improve patient meal service quality by using Cambro's Heat Keeper Insulating Base system to extend temperature holding time by 20 minutes or more. This cost-effective solution is ideal for maintaining meals at safe temperatures during short distance meal deliveries. Combine the Heat Keeper Insulating Base with matching Shoreline Insulated Dome for an appealing and uniform-looking tray presentation.

## **Complementary Products**

Shoreline Meal Delivery System
Maintain top quality care and
presentation with the contemporary
Shoreline Collection with matching dome,
mugs and bowls.

**9" Ceramic Plate**Designed to fit the HK39B. Will yield best results when heated in the Camtherm® convection plate heater.