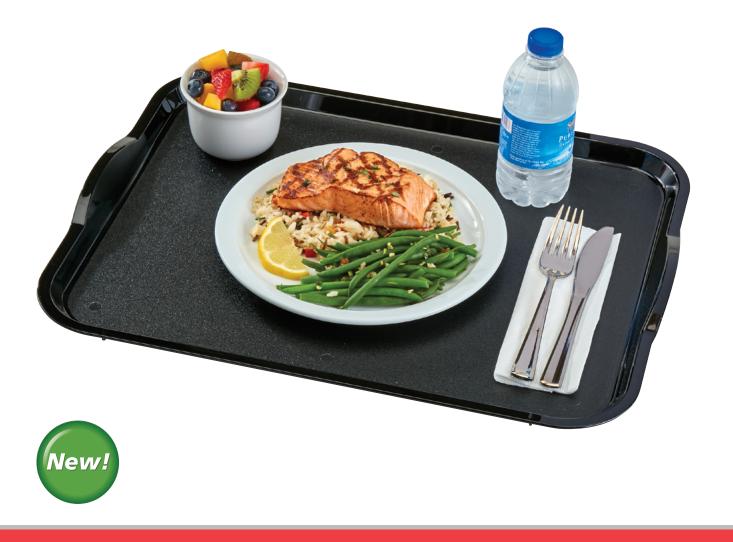

## Lasting Good Looks, Non-Skid Performance

- Non-skid surface grips items firmly.
- Scratch-resistant, sturdy construction withstands rigorous usage.
- Available in two styles, two sizes and three colors.

## Long Lasting Style and Safety!

Camwear® Non-Skid Trays with Handles are ideal for use in high-traffic cafeterias. The clear non-skid surface keeps items in place, enhancing stability and safety during transport.

- Stain and scratch-resistant.
- Made of durable polycarbonate.
- Stacking lugs keep trays in place and ensure even air flow between trays.
- High temperature dishwasher safe.
- 3 year pro-rated warranty.