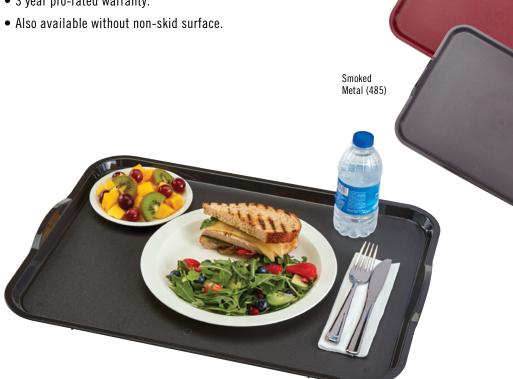

Black (110)

Dark

Cranberry (488)

| CODE                                                    | DESCRIPTION                        | DIMENSIONS             | CASE LBS. (CUBE) /<br>CASE KG (CUBE M³) |
|---------------------------------------------------------|------------------------------------|------------------------|-----------------------------------------|
| 1418CWNSH                                               | Camwear Non-Skid Tray with Handles | 14" x 18" (36 x 46 cm) | 22.94 (0.76) / 10,43 (0,02)             |
| 1520CWNSH                                               | Camwear Non-Skid Tray with Handles | 15" x 20" (38 x 51)    | 26.57 (0.77) / 12,08 (0,02)             |
| 1418CWH                                                 | Camwear Tray with Handles          | 14" x 18" (36 x 46)    | 22.94 (0.76) / 10,43 (0,02)             |
| 1520CWH                                                 | Camwear Tray with Handles          | 15" x 20" (38 x 51)    | 26.57 (0.77) / 12,08 (0,02)             |
| 0 B I 10 0 I BI I (110) B I 0 I (400) 0 I I M I I (405) |                                    |                        |                                         |

Case Pack: 12 Colors: Black (110), Dark Cranberry (488), Smoked Metal (485). These trays are not recommended for use in heated carts.

NSF listed for contact only