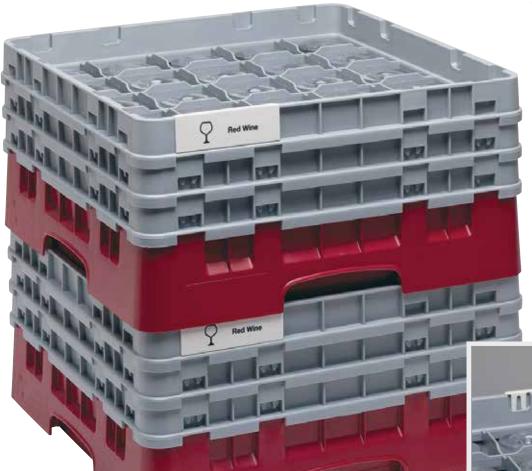

## ID Rack Contents Instantly!

Pre-printed clips simply snap into the top grooves of your racks, anywhere, any time!

- Made of ABS, these new clips are virtually unbreakable, and designed to withstand the high heat of commercial dishwashers.
- An economical and sustainable solution to discarding existing racks or labeling with markers, tape or wall placards.

Wash / Store / Transport with the Camrack 4-in-1 System.