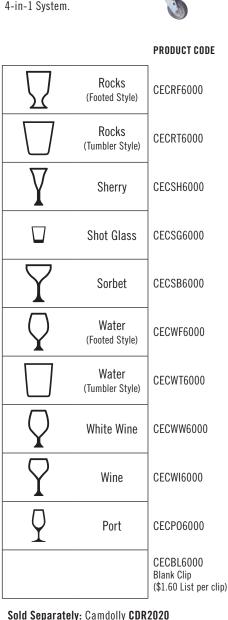

## PRE-PRINTED CLIPS (Available in 6-packs)

(\$1.85 List per clip)

| er clip)           | PRODUCT<br>CODE                                                                           |                                                                                                                                                                             |                                                                                                                                                                                                                                                                                                                                                                                                                                                                                                                        | PRODUCT<br>Code                                                                                                                                                                                                                                                                             |                |                                                                                                                                                                                                                                                                                                                                                                                                                                                                                                                                                                                                                                                                                                                                                                                                                                                                                                                                            | PRODUCT CO                                 |
|--------------------|-------------------------------------------------------------------------------------------|-----------------------------------------------------------------------------------------------------------------------------------------------------------------------------|------------------------------------------------------------------------------------------------------------------------------------------------------------------------------------------------------------------------------------------------------------------------------------------------------------------------------------------------------------------------------------------------------------------------------------------------------------------------------------------------------------------------|---------------------------------------------------------------------------------------------------------------------------------------------------------------------------------------------------------------------------------------------------------------------------------------------|----------------|--------------------------------------------------------------------------------------------------------------------------------------------------------------------------------------------------------------------------------------------------------------------------------------------------------------------------------------------------------------------------------------------------------------------------------------------------------------------------------------------------------------------------------------------------------------------------------------------------------------------------------------------------------------------------------------------------------------------------------------------------------------------------------------------------------------------------------------------------------------------------------------------------------------------------------------------|--------------------------------------------|
| Beer               | CECBE6000                                                                                 |                                                                                                                                                                             | Goblet                                                                                                                                                                                                                                                                                                                                                                                                                                                                                                                 | CECG06000                                                                                                                                                                                                                                                                                   | $\sum$         | Rocks<br>(Footed Style)                                                                                                                                                                                                                                                                                                                                                                                                                                                                                                                                                                                                                                                                                                                                                                                                                                                                                                                    | CECRF6000                                  |
| Beer Mug           | CECBM6000                                                                                 | V                                                                                                                                                                           | Grande                                                                                                                                                                                                                                                                                                                                                                                                                                                                                                                 | CECGR6000                                                                                                                                                                                                                                                                                   |                | Rocks<br>(Tumbler Style)                                                                                                                                                                                                                                                                                                                                                                                                                                                                                                                                                                                                                                                                                                                                                                                                                                                                                                                   | CECRT6000                                  |
| Brandy             | CECBR6000                                                                                 |                                                                                                                                                                             | Hi-Ball                                                                                                                                                                                                                                                                                                                                                                                                                                                                                                                | CECHB6000                                                                                                                                                                                                                                                                                   | Y              | Sherry                                                                                                                                                                                                                                                                                                                                                                                                                                                                                                                                                                                                                                                                                                                                                                                                                                                                                                                                     | CECSH6000                                  |
| Champagne          | CECCH6000                                                                                 | Ţ                                                                                                                                                                           | Hurricane                                                                                                                                                                                                                                                                                                                                                                                                                                                                                                              | CECHU6000                                                                                                                                                                                                                                                                                   |                | Shot Glass                                                                                                                                                                                                                                                                                                                                                                                                                                                                                                                                                                                                                                                                                                                                                                                                                                                                                                                                 | CECSG6000                                  |
| Champagne<br>Flute | CECCF6000                                                                                 |                                                                                                                                                                             | Iced Tea                                                                                                                                                                                                                                                                                                                                                                                                                                                                                                               | CECIT6000                                                                                                                                                                                                                                                                                   | Y              | Sorbet                                                                                                                                                                                                                                                                                                                                                                                                                                                                                                                                                                                                                                                                                                                                                                                                                                                                                                                                     | CECSB6000                                  |
| Coffee Mug         | CECCM6000                                                                                 | <b>P</b>                                                                                                                                                                    | Irish Coffee                                                                                                                                                                                                                                                                                                                                                                                                                                                                                                           | CECIC6000                                                                                                                                                                                                                                                                                   | $\bigcirc$     | Water<br>(Footed Style)                                                                                                                                                                                                                                                                                                                                                                                                                                                                                                                                                                                                                                                                                                                                                                                                                                                                                                                    | CECWF6000                                  |
| Collins            | CECCL6000                                                                                 |                                                                                                                                                                             | Juice                                                                                                                                                                                                                                                                                                                                                                                                                                                                                                                  | CECJU6000                                                                                                                                                                                                                                                                                   |                | Water<br>(Tumbler Style)                                                                                                                                                                                                                                                                                                                                                                                                                                                                                                                                                                                                                                                                                                                                                                                                                                                                                                                   | CECWT6000                                  |
| Cordial            | CECC06000                                                                                 | Y                                                                                                                                                                           | Margarita                                                                                                                                                                                                                                                                                                                                                                                                                                                                                                              | CECMG6000                                                                                                                                                                                                                                                                                   | $\bigcirc$     | White Wine                                                                                                                                                                                                                                                                                                                                                                                                                                                                                                                                                                                                                                                                                                                                                                                                                                                                                                                                 | CECWW600                                   |
| Creamer            | CECCR6000                                                                                 | Y                                                                                                                                                                           | Martini                                                                                                                                                                                                                                                                                                                                                                                                                                                                                                                | CECMT6000                                                                                                                                                                                                                                                                                   | $\nabla$       | Wine                                                                                                                                                                                                                                                                                                                                                                                                                                                                                                                                                                                                                                                                                                                                                                                                                                                                                                                                       | CECWI6000                                  |
| Cup                | CECCP6000                                                                                 |                                                                                                                                                                             | Old Fashion                                                                                                                                                                                                                                                                                                                                                                                                                                                                                                            | CECOF6000                                                                                                                                                                                                                                                                                   | 9              | Port                                                                                                                                                                                                                                                                                                                                                                                                                                                                                                                                                                                                                                                                                                                                                                                                                                                                                                                                       | CECP06000                                  |
| Decanter           | CECDC6000                                                                                 |                                                                                                                                                                             | Pilsner                                                                                                                                                                                                                                                                                                                                                                                                                                                                                                                | CECPI6000                                                                                                                                                                                                                                                                                   |                |                                                                                                                                                                                                                                                                                                                                                                                                                                                                                                                                                                                                                                                                                                                                                                                                                                                                                                                                            | CECBL6000<br>Blank Clip<br>(\$1.60 List pe |
| Flatware           | CECFL6000                                                                                 |                                                                                                                                                                             | Red Wine                                                                                                                                                                                                                                                                                                                                                                                                                                                                                                               | CECRW6000                                                                                                                                                                                                                                                                                   | Sold Separate  | ely: Camdolly CDR<br>Full Rack Cove                                                                                                                                                                                                                                                                                                                                                                                                                                                                                                                                                                                                                                                                                                                                                                                                                                                                                                        |                                            |
|                    | Beer Mug Brandy Champagne Champagne Flute Coffee Mug Collins Cordial Creamer Cup Decanter | Beer CECBE6000  Beer Mug CECBM6000  Champagne CECCH6000  Champagne CECCH6000  Coffee Mug CECCM6000  Cordial CECCC6000  Creamer CECCR6000  Cup CECCP6000  Decanter CECCC6000 | Beer         CECBE6000         ♀           Beer Mug         CECBM6000         ♀           Brandy         CECBR6000         ♀           Champagne         CECCH6000         ♀           Champagne Flute         CECCF6000         ♀           Coffee Mug         CECCM6000         ♀           Collins         CECCL6000         ♀           Cordial         CECCC6000         ♀           Creamer         CECCR6000         ♀           Cup         CECCP6000         ♀           Decanter         CECDC6000         ♀ | Beer CECBE6000 Goblet  Beer Mug CECBM6000 Grande  Brandy CECBR6000 Hi-Ball  Champagne CECCH6000 Hurricane  Champagne CECCF6000 Iced Tea  Coffee Mug CECCM6000 Irish Coffee  Collins CECCL6000 Margarita  Creamer CECCR6000 Margarita  Cup CECCP6000 Old Fashion  Decanter CECDC6000 Pilsner | Beer CECBE6000 | Beer         CECBE6000         ♀         Goblet         CECG06000         ♀           Beer Mug         CECBM6000         ♀         Grande         CECGR6000         ♀           Brandy         CECBR6000         ♀         Hi-Ball         CECHB6000         ♀           Champagne         CECCH6000         ♀         Hurricane         CECHU6000         ♀           Champagne         CECCF6000         ♀         Irish Coffee         CECIT6000         ♀           Coffee Mug         CECCM6000         ♀         Irish Coffee         CECIJ6000         ♀           Collins         CECCL6000         ♀         Margarita         CECMG6000         ♀           Cordial         CECCR6000         ♀         Martini         CECMG6000         ♀           Cup         CECCP6000         ♀         Old Fashion         CECOF6000         ♀           Decanter         CECDC6000         ♀         Pilsner         CECPI6000         ♀ | Beer   CECBE6000                           |