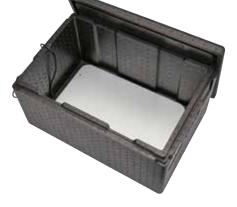

### **Complementary Products**

Cam GoBox<sup>®</sup> EPP400 Front Loader

Cam GoBox EPP400 is an ultra-lightweight, economical transporter that offers superior temperature retention and excellent durability.