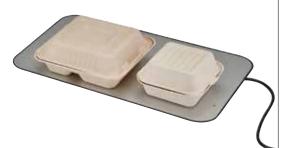

# CAM GOHEAT<sup>™</sup> WARMING TRAY

# Keep Food Hot on the Go

# **IT'S ELECTRIC!**

New!

- Designed to fit in front or top-loading Cam GoBox<sup>®</sup> to keep food hot during holding, transport and delivery.
- Large, heated surface fits GN 1/1 food pans and a wide variety of takeaway containers.
- Electric heater models available for 230V outlet and 12V car charger.
- Use in Cam GoBox or on a table or countertop to safely hold or display hot foods without hot water or canned fuel.

#### The Fully Portable Heat Source

Keep food hot anywhere with the lightweight Cam GoHeat Warming Tray. Designed to fit in the bottom of top-loading and front-loading Cam GoBoxes® that feature a notch between the body and lid or door for the cord. The GoHeat Warming Tray warms to 75°C in just 10 minutes after plugging in and can also be used to hold or display hot foods on a table top, counter or buffet.