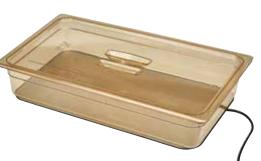

# CAM GOHEAT<sup>™</sup> WARMING TRAY

# Keep Food Hot on the Go

#### The Fully Portable Heat Source

Keep food hot anywhere with the lightweight Cam GoHeat Warming Tray. Designed to fit in the bottom of top-loading and front-loading Cam GoBoxes® that feature a notch between the body and lid or door for the cord. The GoHeat Warming Tray warms to 75°C in just 10 minutes after plugging in and can also be used to hold or display hot foods on a table top, counter or buffet.