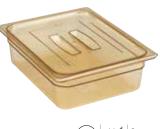

NSE V bree

H-Pan High Heat Food Pan

High Heat Material is safe for heating and holding applications. Withstands temperatures from -40° to 190°C.

For more information about Cambro products visit <u>www.cambro.com</u> or contact your Distributor, Cambro Sales Representative or the Cambro Customer Service Department.