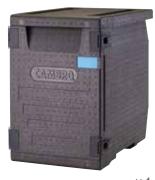

### **Complementary Products**

Cam GoBox<sup>®</sup> EPP400 Front Loader

Cam GoBox EPP400 is an ultra-lightweight, economical transporter that offers superior temperature retention and excellent durability.