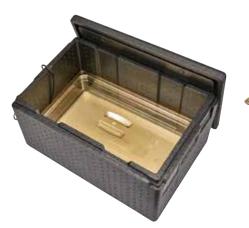

### **Complementary Products**

Cam GoBox<sup>®</sup> EPP400 Front Loader

Cam GoBox EPP400 is an ultra-lightweight, economical transporter that offers superior temperature retention and excellent durability.