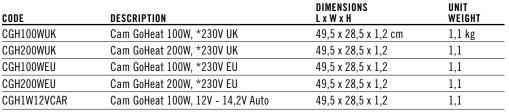

to keep food hot during holding, transport and delivery.
- Large, heated surface fits GN 1/1 food pans and a wide variety of takeaway containers.
- Electric heater models available for 230V outlet and 12V car charger.
- Use in Cam GoBox or on a table or countertop to safely hold or display hot foods without hot water or canned fuel.



# Cam GoHeat<sup>™</sup> Warming Tray

#### The Fully Portable Heat Source

Keep food hot anywhere with the lightweight Cam GoHeat Warming Tray. Designed to fit in the bottom of top-loading and front-loading Cam GoBoxes® that feature a notch between the body and lid or door for the cord. The GoHeat Warming Tray warms to 75°C in just 10 minutes after plugging in and can also be used to hold or display hot foods on a table top, counter or buffet.















Case Pack: 1 Color: Silver (486). \*220-240 volt alternating current.

# CE



CAMBRO U.S.A. TEL: 1(714) 848-1555 FAX: 1(714) 230-4375 international@cambro.com CAMBRO EUROPEAN LOGISTICS TEL: (49) 7022 90 100 0 FAX: (49) 7022 90 100 19 cambroeurope@cambro.com CAMBRO UK TEL: 0800 587 0057 Toll Free FAX: 0845 280 3411 cambrouk@cambro.com CAMBRO IRELAND TEL: 1800 509 046 Toll Free FAX: 01 633 55 76 cambroireland@cambro.com

### **Complementary Products**



Cam GoBox<sup>®</sup> EPP400 Front Loader

Cam GoBox EPP400 is an ultra-lightweight, economical transporter that offers superior temperature retention and excellent durability.



NSE V bree

H-Pan High Heat Food Pan

High Heat Material is safe for heating and holding applications. Withstands temperatures from -40° to 190°C.

For more inf