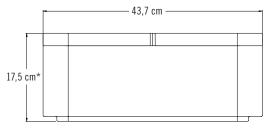

\* With Lid (Lid Height: 2,5 cm)

| CODE       | DESCRIPTION             | DIMENSIONS<br>L x W x H | WEIGHT | CASE KG<br>CUBE (M³) |
|------------|-------------------------|-------------------------|--------|----------------------|
| EPPMD4835  | 4-Compartment Cam GoBox | 48 x 35 x 16,7 cm       | 400 g  | 0,41 (0,03)          |
| EPPMDB4428 | 2-Compartment Cam GoBox | 43,7 x 27,6 x 17,5      | 275    | 0,27 (0,02)          |