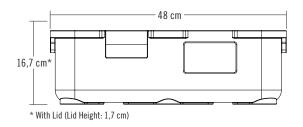

\* With Lid (Lid Height: 2,5 cm)

| CODE       | DESCRIPTION             | DIMENSIONS<br>L x W x H | WEIGHT | CASE KG<br>CUBE (M³) |
|------------|-------------------------|-------------------------|--------|----------------------|
| EPPMD4835  | 4-Compartment Cam GoBox | 48 x 35 x 16,7 cm       | 400 g  | 0,41 (0,03)          |
| EPPMDB4428 | 2-Compartment Cam GoBox | 43,7 x 27,6 x 17,5      | 275    | 0,27 (0,02)          |