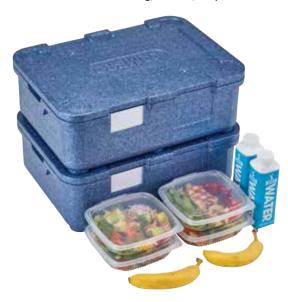

## The Solution for Easy Meal Delivery

- ✓ Lightweight, stackable for safe transport and storage.
- Excellent insulation and temperature retention to keep hot foods hot and cold foods cold.
- Keeps items separate and in place.
- ✓ Includes built-in menu tag for content identification.
- Made of expanded polypropylene.
- ✓ 100% recyclable.

## 4-Compartment Cam GoBox

Designed to accommodate 2 complete meals (including hot item, cold item, bread or fruit, drink and cutlery), the 4-Compartment Cam GoBox is ideal for senior feeding, schools, hospitals and catering.