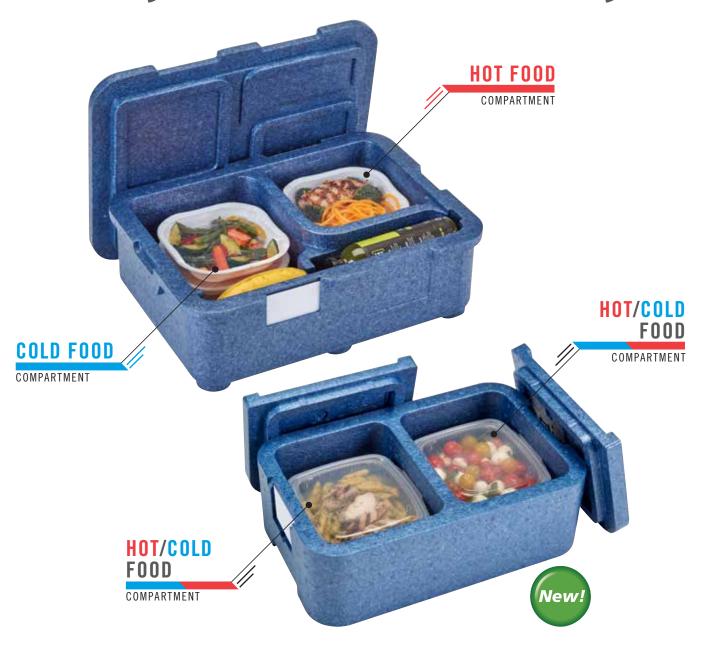

The insulated compartments keep hot and cold foods separate to maintain safe temperatures. This environmentally friendly polypropylene box has excellent insulation and durability making this an ideal solution for a variety of take away meal options.

## 4-Compartment Cam GoBox

Designed to accommodate 2 complete meals (including hot item, cold item, bread or fruit, drink and cutlery), the 4-Compartment Cam GoBox is ideal for senior feeding, schools, hospitals and catering.

## B A HOT FOOD COMPARTMENT D C

**A.** Plate: 19 x 19 x 11 cm **B.** Plate: 21 x 21 x 11 cm

C. Bottle and Cutlery: 21 x 8,5 x 11 cm

D. Fruit/Bread: 18 x 8 x 11 cm

## 2-Compartment Cam GoBox

This 2-compartment box is ideal for delivering a single meal. Each compartment has its own lid to protect temperatures, whether hot or cold.

**A.** Plate: 22,6 x 18,3 x 10,9 cm **B.** Plate: 22,6 x 18,3 x 10,9 cm