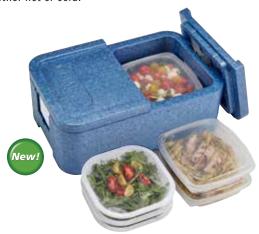

## 2-Compartment Cam GoBox

This 2-compartment box is ideal for delivering a single meal. Each compartment has its own lid to protect temperatures, whether hot or cold.

**A.** Plate: 22,6 x 18,3 x 10,9 cm **B.** Plate: 22,6 x 18,3 x 10,9 cm