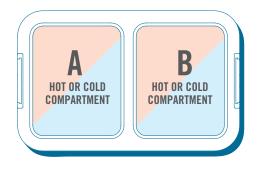

## 2-Compartment Cam GoBox

This 2-compartment box is ideal for delivering a single meal. Each compartment has its own lid to protect temperatures, whether hot or cold.

**A.** Plate: 22,6 x 18,3 x 10,9 cm **B.** Plate: 22,6 x 18,3 x 10,9 cm