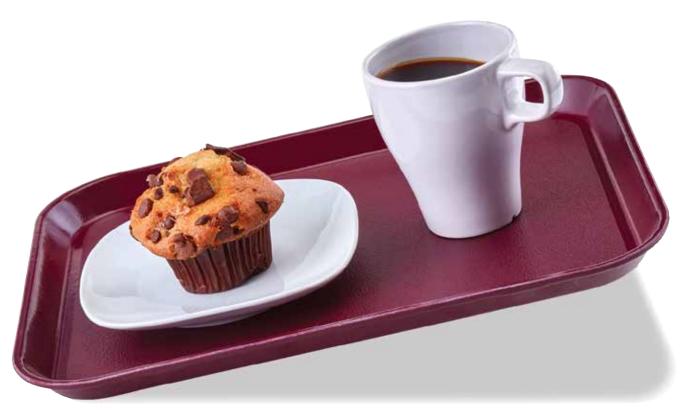

## EpicTread<sup>™</sup> Trays

The EpicTread tray is a stylish addition to high-traffic food courts, quick service restaurants and coffee shops. The clear non-skid surface keeps meals and beverages in place, providing stability during use.

Wine (207)

2-year pro-rated warranty against delamination of the clear non-slip surface.

Sleek handle design for safe transport of beverages.

Strong Durable Edge will not chip or crack.

CAMBRO U.S.A. TEL: 1(714) 848-1555 FAX: 1(714) 230-4375 international@cambro.com