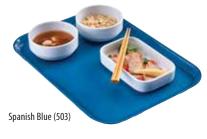

## EpicTread<sup>™</sup> Trays

The EpicTread tray is a stylish addition to high-traffic food courts, quick service restaurants and coffee shops. The clear non-skid surface keeps meals and beverages in place, providing stability during use.

Colors: Black (110), Dark Brown (167), Dark Green (206), Dark Burgundy Wine (207), Spanish Blue (503), Cambro Red (521). InStock Colors: 1014ET, 1216ET, 1418ET, 1520ET, 1400ET, 1600ET:

(110), (521), (206), (207), (503), (167).