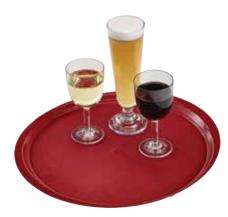

## EpicTread<sup>™</sup> Trays

The EpicTread tray is a stylish addition to high-traffic food courts, quick service restaurants and coffee shops. The clear non-skid surface keeps meals and beverages in place, providing stability during use.

Wine (207)

2-year pro-rated warranty against delamination of the clear non-slip surface.

Sleek handle design for safe transport of beverages.

Strong Durable Edge will not chip or crack.

CAMBRO U.S.A. TEL: 1(714) 848-1555 FAX: 1(714) 230-4375 international@cambro.com