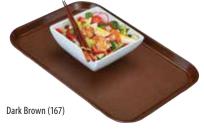

Colors: Black (110), Dark Brown (167), Dark Green (206), Dark Burgundy Wine (207), Spanish Blue (503), Cambro Red (521). InStock Colors: 1014ET, 1216ET, 1418ET, 1520ET, 1400ET, 1600ET:

(110), (521), (206), (207), (503), (167).

Wine (207)

2-year pro-rated warranty against delamination of the clear non-slip surface.

Sleek handle design for safe transport of beverages.

Strong Durable Edge will not chip or crack.

CAMBRO U.S.A. TEL: 1(714) 848-1555 FAX: 1(714) 230-4375 international@cambro.com