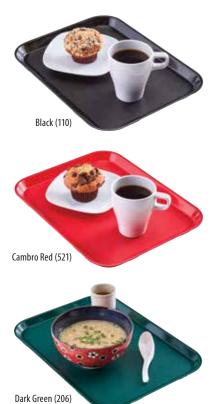

- Available in six (6) contemporary colors.
- Stacking lugs keep trays stacked securely in place and ensure proper air flow for fast drying.
- Lightweight, made of high-impact fiberglass.
- High temperature dishwasher safe up to 3 times daily.

Colors: Black (110), Dark Brown (167), Dark Green (206), Dark Burgundy Wine (207), Spanish Blue (503), Cambro Red (521). InStock Colors: 1014ET, 1216ET, 1418ET, 1520ET, 1400ET, 1600ET:

(110), (521), (206), (207), (503), (167).