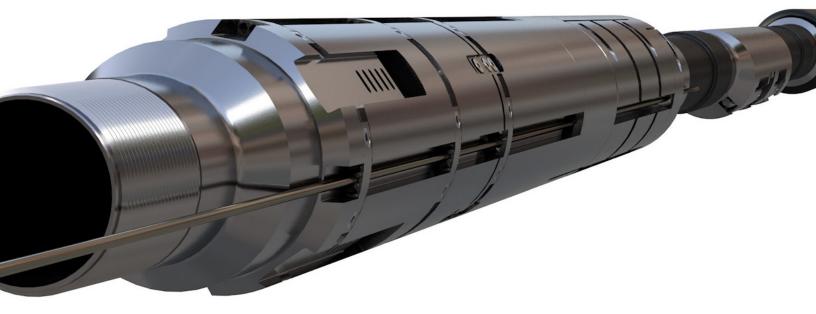

#### SmartWell<sup>®</sup> Turing<sup>™</sup>

#### Electro-hydraulic control system

- Improved system response
- Increase reservoir contact
- Rig time savings
- Contingency mechanical override
- Modularity and scalability

- Simplify your completion architecture
- Full tubing bore for production/injection
- Move between any choking position and in any direction with a single step
- Simple integration of wellbore data and flow allocation for optimized control