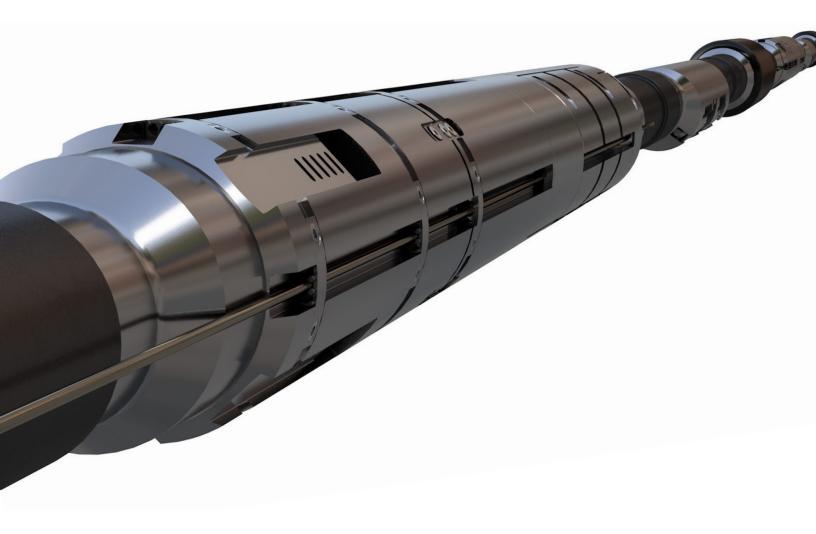

#### SmartWell<sup>®</sup> Turing<sup>™</sup>

#### Electro-hydraulic control system

- Improved system response
- Increase reservoir contact
- Rig time savings
- Contingency mechanical override
- Modularity and scalability

- Simplify your completion architecture
- Full tubing bore for production/injection
- Move between any choking position and in any direction with a single step
- Simple integration of wellbore data and flow allocation for optimized control