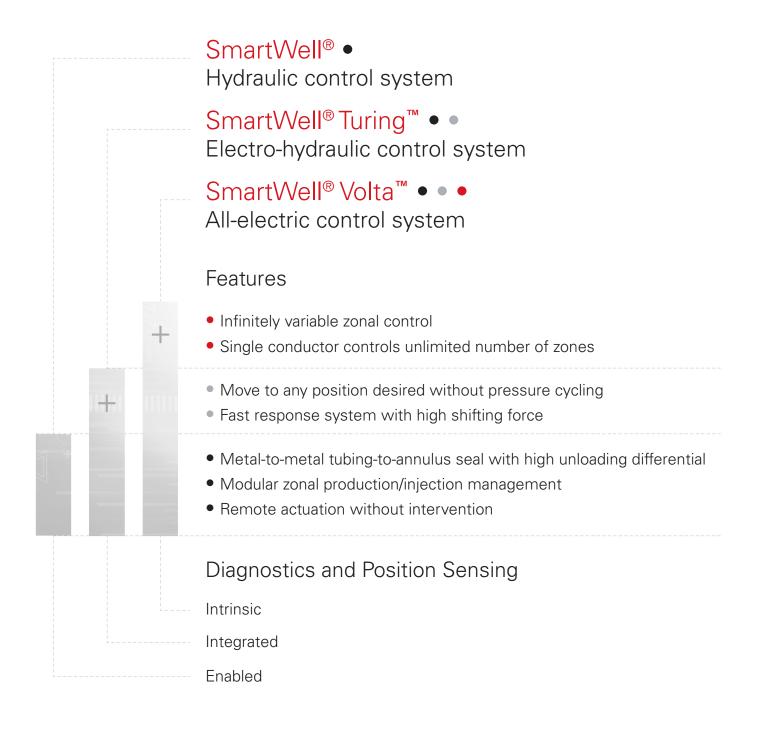

#### SmartWell<sup>®</sup> Turing<sup>™</sup>

#### Electro-hydraulic control system

- Improved system response
- Increase reservoir contact
- Rig time savings
- Contingency mechanical override
- Modularity and scalability

- Simplify your completion architecture
- Full tubing bore for production/injection
- Move between any choking position and in any direction with a single step
- Simple integration of wellbore data and flow allocation for optimized control

#### SmartWell<sup>®</sup> Volta<sup>™</sup>

#### All-electric control system

- Mitigate production uncertainty
- Understand your zonal contribution
- Minimize costs per BOE
- Single electrical line to control multiple zones
- Use for injection or production
- Coordinated control and monitoring capabilities for workflow automation and fieldwide insights