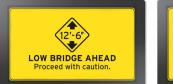

Developed in collaboration with local, state and national transportation and safety agencies, Drivewyze Safety Notifications warn drivers when approaching a designated critical location -- such as high-risk curves, low bridges, steep grades, high collision zones and more.

#### **RECEIVE SAFETY NOTIFICATIONS FOR ALL TYPES OF RISK ZONES**

Steep Grades

Runaway Ramps