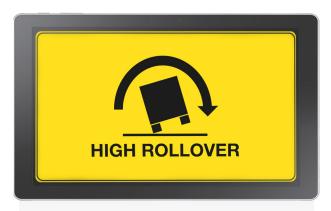

Developed in collaboration with local, state and national transportation and safety agencies, Drivewyze Safety Notifications warn drivers when approaching a designated critical location -- such as high-risk curves, low bridges, steep grades, high collision zones and more.

#### **RECEIVE SAFETY NOTIFICATIONS FOR ALL TYPES OF RISK ZONES**

Steep Grades

Runaway Ramps