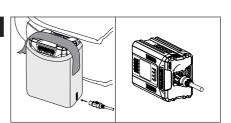

#### Greenworks 82V Battery Harness Carrying System

#### AWP100

#### HOLSTER AND BATTERY INSTALLATION

- 1. Attach the holster to the waist belt.
- 2. Close the hook and eye fastener.
- 3. Insert battery into the holster.
- 4. Attach the strap to the velcro in the holster.

#### **CONNECT BATTERY WITH PLUG**

- 1. Insert plug into the side of the battery holster.
- 2. Push the plug into the connecting port until it stops. Turn the plug clockwise until the latch engages.
- Repeat the steps above to connect plug to the battery adapter.