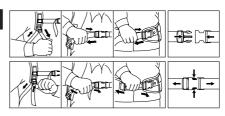

#### HOLSTER AND BATTERY INSTALLATION

- 1. Attach the holster to the waist belt.
- 2. Close the hook and eye fastener.
- 3. Insert battery into the holster.
- 4. Attach the strap to the velcro in the holster.

#### **CONNECT BATTERY WITH PLUG**

- 1. Insert plug into the side of the battery holster.
- 2. Push the plug into the connecting port until it stops. Turn the plug clockwise until the latch engages.
- Repeat the steps above to connect plug to the battery adapter.