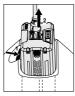

#### DISCONNECT BATTERY ADAPTER FROM TOOL

- 1. Turn power off to tool.
- 2. Depress latch (1) to unlock the battery adapter.
- 3. Remove battery adapter (2) from the tool.