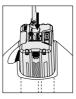

#### CONNECT BATTERY ADAPTER TO TOOL

Insert the battery adapter into the tool. The adapter slides into the battery compartment. Press down until it snaps into position. The battery and the tool are now connected together, and ready for use.