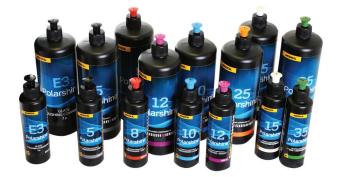

#### **Recommended Accessories**

| FC5-1L  | POLARSHINE® Polish 5 1L, 1/Pkg - with Black Waffle Pad   |
|---------|----------------------------------------------------------|
| PC8-1L  | POLARSHINE® Polish 8 1L, 1/Pkg - with White Waffle Pad   |
| PC10-1L | POLARSHINE® Polish 10 1L, 1/Pkg - with Orange Waffle Pad |
| PC12-1L | POLARSHINE® Polish 12 1L, 1/Pkg - with Orange Waffle Pad |
| PC20-1L | POLARSHINE® Polish 20 1L, 1/Pkg - with Orange Waffle Pad |
| PC35-1L | POLARSHINE® Polish 35 1L, 1/Pkg - with Twisted Wool Pad  |
| PC45-1L | POLARSHINE® Polish 45 1L, 1/Pkg - with Twisted Wool Pad  |