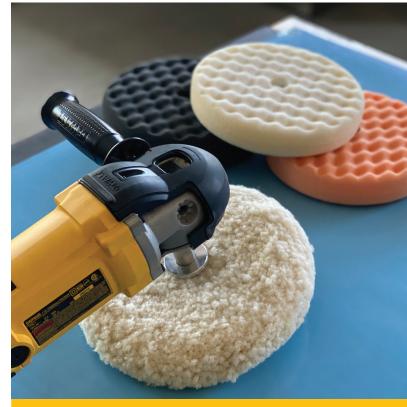

# Quick Disconnect Pads + Polarshine<sup>®</sup>

For perfect polishing, start with the suggested combinations below to find the balance of pads and polish that is most effective for the work at hand.

More aggressive pads like the Twisted Wool and Orange Waffle are often paired with higher numbered polishing compounds such as Polarshine<sup>\*</sup> 35 and even 45 in some Marine applications.

Next, the scratch removal and correction steps can use the White Waffle pad along with a medium compound such as Polarshine<sup>\*</sup> 20.

Lastly, Black Waffle pads and Polarshine<sup>®</sup> 5 are suitable for scratch and swirl removal and polishing.

Various combinations can be found to increase efficiency and effectiveness in paint finishing work.

| Part Number | Size       | Description                                | Application                             |
|-------------|------------|--------------------------------------------|-----------------------------------------|
| MPAD-QD     |            | Quick Disconnect Pad Adapter, 1/Pkg        | Easy on – off; perfectly centered pad   |
| MPADTW-8QD  | 8" x 1.5"  | Quick Disconnect Twisted Wool Pad, 1/Pkg.  | Compounding and polishing               |
| MPADWF-8QD  | 8" x 1.75" | Quick Disconnect White Waffle Pad, 1/Pkg.  | Correcting and sanding scratch removal  |
| MPADOF-8QD  | 8" x 1.75" | Quick Disconnect Orange Waffle Pad, 1/Pkg. | Heavy cutting                           |
| MPADBF-8QD  | 8" x 1.75" | Quick Disconnect Black Waffle Pad, 1/Pkg.  | Polishing; swirl refinement and removal |