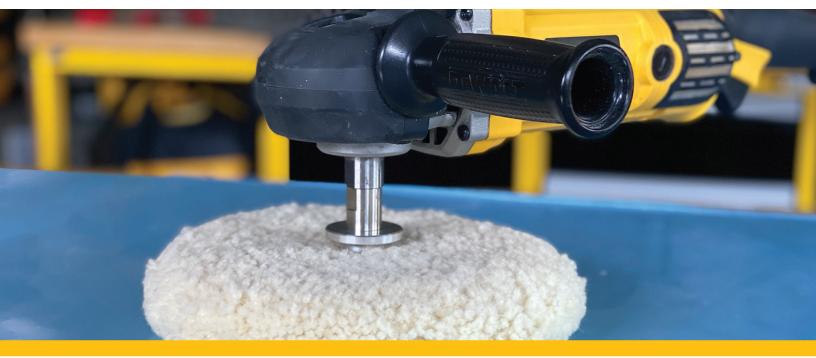

#### Thick, double-sided pads and a durable adapter for a smooth refinishing process.

Use the Quick Disconnect Adapter and our thick, double-sided pads on any rotary polisher with a 5/8" thread. The convenient QD adapter allows you to easily attach or remove a pad in seconds. During operation, the adapter provides a secure, perfectly balanced connection to the polisher. The pads are designed to excel at a specific step in the refinishing process. Wool and waffled foam hold Polarshine<sup>\*</sup> polishing compound for outstanding results without slinging.

#### **KEY FEATURES:**

MIRKA

- Large pads for efficient coverage
- Premium wool and foam pads for a consistent cut
- Adapter holds up in heat generated by rotary polishers
- · Stable, centered pads glide across work area
- Textured pads hold polishing compound and help keep surface cool