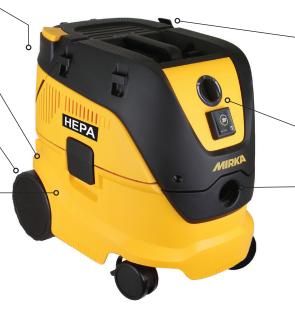

## Technical features Mirka® Dust Extractor 1230 HEPA PC

**Easily accessible flat filter** Filter can easily be reached through an opening in the back.

High volume container - 30 liters for applications where a lot of material is extracted.

Large wheels \_\_\_\_\_ Easy maneuvrability on uneven surfaces.

High performance motor and turbine 1200 W motor and 1-stage turbine creates 250 mbar pressure and 4500 l/min airflow.

#### **Push & Clean Filter Cleaning**

Easy way to clean the filter for longer life time and better performance.

**HEPA Filtration** Proven performance for higher user protection.

**Hose storage** The hose is always ready for use.

Air intake filter Longer lifetime of motor.

AutoStart function Dust extractor runs only when the power tool is running.

**Hose inlet plug** Eliminates the risk of dust leaking out during transportation.