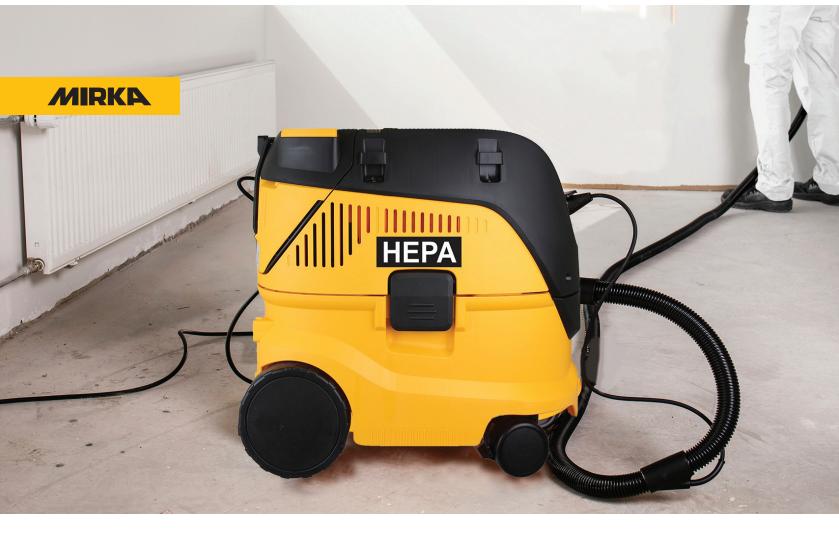

# Professional dust extractor with HEPA Filter completes the dust-free experience

When you're sanding with professional tools and high-class abrasives you need dust extraction that is up to par. Mirka's 1230 dust extractor is that and more: equipped with a high-performance 1200 W motor and a 1-stage turbine that creates 250 mbar suction with an airflow of 4500 l/min.

The Mirka DE 1230 HEPA PC dust extractors have an auto-start function, which means not just less noise but an overall longer lifetime for the dust extractor. A simple push of a button is all that is needed to clean the filter. If it needs to be removed, the filter is easy to reach through a separate opening in the back. The HEPA filter is easy to install.