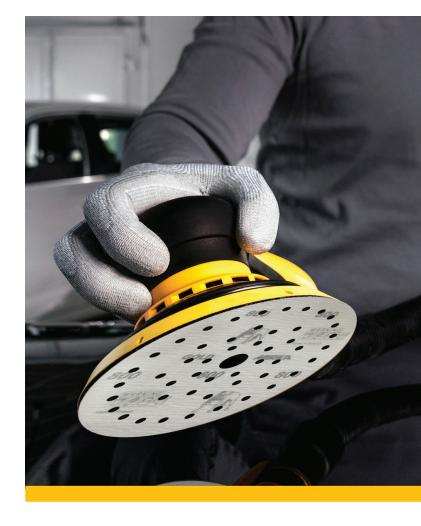

### Multifit – Universal hole patterns

- Use with any dust-free tool and backing pad
- Fast disc replacement no need to align holes
- More holes for better dust extraction