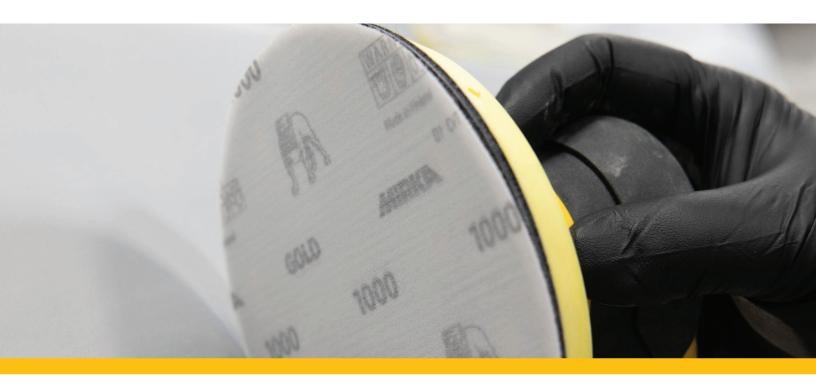

# **Gold Film**

## Long-lasting, film backed abrasives for fine finishing

Gold Film is a flexible and durable material suited for high-speed sanding in a variety of applications.

Designed for fine finishing, Gold Film produces a consistent scratch pattern that is easy to polish out. The smooth film backing is pliable for sanding contours. Gold Film resists clogging and pill-forming for optimal sanding results. This makes Gold the TRUE standard.

#### **KEY FEATURES:**

- · Aluminum oxide grains deliver a fast and long-lasting cut
- · High strength resin bonding provides superior grain support
- Special stearate coating maximizes resistance to loading
- Semi-open coat produces an even, consistent scratch pattern
- · Tear-resistant to outlast paper
- Multifit options work with any grip backing pad no need to align with holes