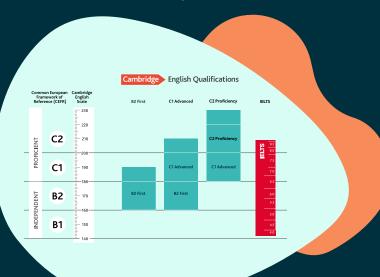

### Reach more international students in four easy steps

- Select the minimum score you will accept\*
- Update your communications
- Take I minute to tell us you are accepting our exams at cambridgeenglish.org/start -using-our-exams
- Sign up to our free Results
  Verification Service
  cambridgeenglish.org/verifiers
- \* Want to quickly identify your minimum score? Why not use our IELTS equivalency table?

| IELTS<br>band score | Cambridge English<br>Scale score |
|---------------------|----------------------------------|
| 9.0                 | 209+                             |
| 8.5                 | 205                              |
| 8.0                 | 200                              |
| 7.5                 | 191                              |
| 7.0                 | 185                              |
| 6.5                 | 176                              |
| 6.0                 | 169                              |
| 5.5                 | 162                              |
| 5.0                 | 154                              |