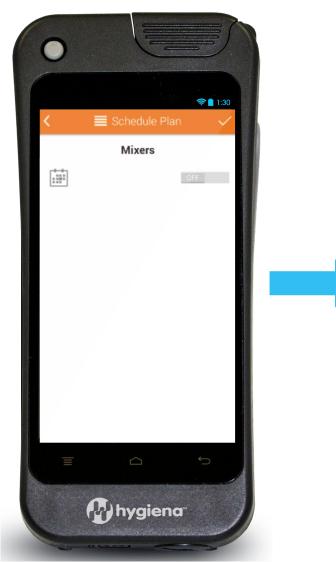

## Scheduling a Plan

#### **EnSURE** Touch

Plans

When it's time to run a scheduled plan a red icon will appear above the orange plan icon