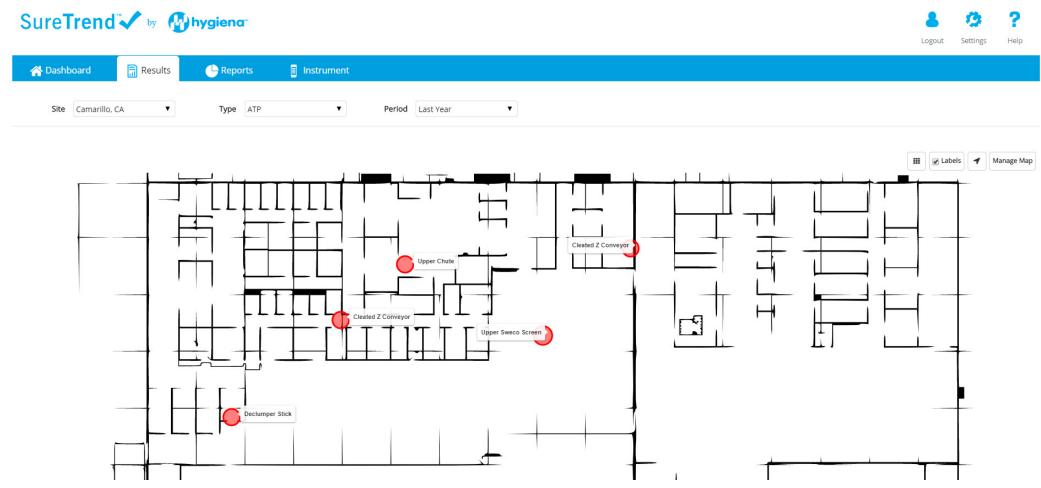

### **SureTrend Cloud Results**

Track the origin of contamination with a visual indication of failed tests are on your floor plan