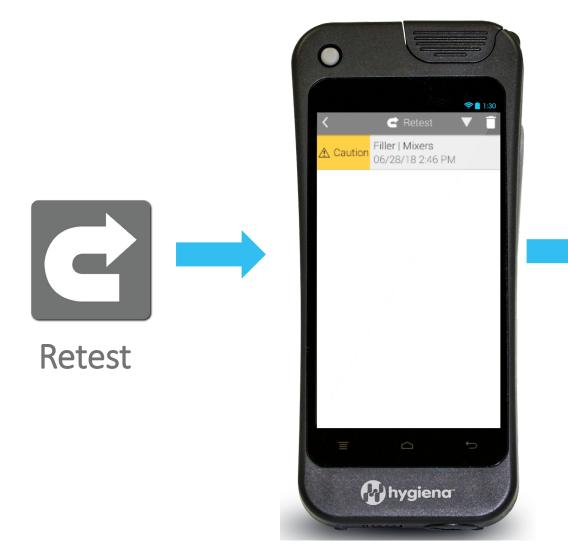

#### Retest

- Swipe through & view failed test locations
- Instantly run re-tests
- Easily show effectiveness of corrective action