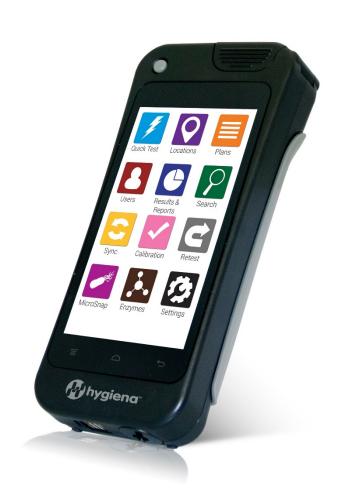

# Intro to EnSURE Touch















### **Quick Test**

Run a test in as few as two touches



















#### Users

- Manage user capabilities with roles
  - Operators perform testing
  - Administrators have full access and can perform testing
- Password protection















### Managing Users











Don't worry, pressing the back button saves your work







#### Plans

- Create plans directly on the instrument without needing to go to your computer to use software
- Randomize testing locations in the plan to ensure sample coverage
- Schedule recurring plans















### Adding Locations to a Plan

#### **EnSURE** Touch





Don't worry, pressing the back button saves your work



## Scheduling a Plan

#### **EnSURE** Touch











Plans

When it's time to run a scheduled plan a red icon will appear above the orange plan icon







#### Retest

- Swipe through & view failed test locations
- Instantly run re-tests
- Easily show effectiveness of corrective action















#### **EnSURE** Touch













### Sync



 Wireles