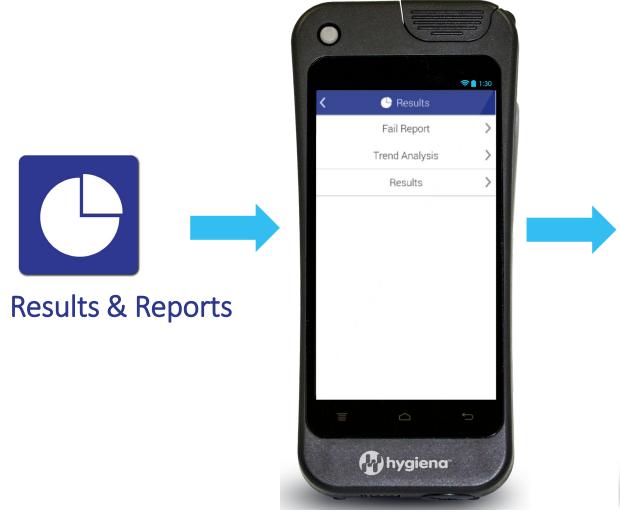

### **Results & Reports**

Basic reporting and data trending available on the instrument for on the go analysis