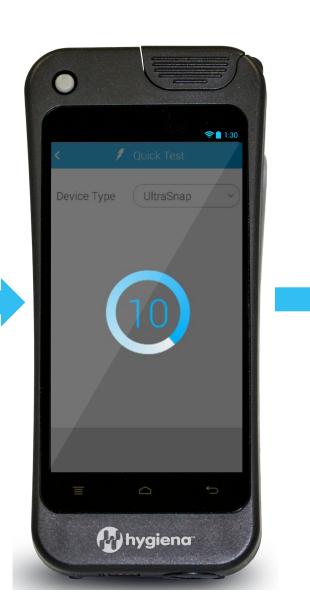

# Intro to EnSURE Touch















### **Quick Test**

Run a test in as few as two touches



















#### Users

- Manage user capabilities with roles
  - Operators perform testing
  - Administrators have full access and can perform testing
- Password protection















### Managing Users











Don't worry, pressing the back button saves your work







#### Plans

- Create plans directly on the instrument without needing to go to your computer to use software
- Randomize testing locations in the plan to ensure sample coverage
- Schedule recurring plans















### Adding Locations to a Plan

#### **EnSURE** Touch





Don't worry, pressing the back button saves your work



## Scheduling a Plan

#### **EnSURE** Touch











Plans

When it's time to run a scheduled plan a red icon will appear above the orange plan icon







#### Retest

- Swipe through