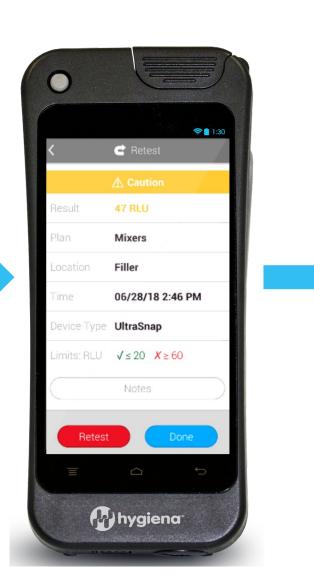

#### Retest

- Swipe through & view failed test locations
- Instantly run re-tests
- Easily show effectiveness of corrective action