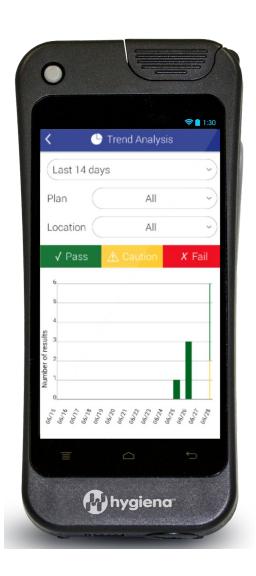

### **Results & Reports**

Basic reporting and data trending available on the instrument for on the go analysis