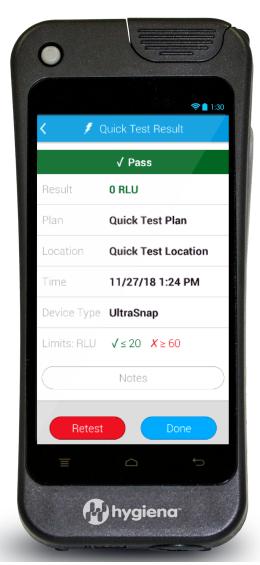

# Intro to EnSURE Touch















### **Quick Test**

Run a test in as few as two touches



















#### Users

- Manage user capabilities with roles
  - Operators perform testing
  - Administrators have full access and can perform testing
- Password protection















### Managing Users











Don't worry, pressing the back button saves your work







#### Plans

- Create plans directly on the instrument without needing to go to your computer to use software
- Randomize testing locations in the plan to ensure sample coverage
- Schedule recurring plans















### Adding Locations to a Plan

#### **EnSURE** Touch





Don't worry, pressing the back button saves your work



## Scheduling a Plan

#### **EnSURE** Touch











Plans

When it's time to run a scheduled plan a red icon will appear above the orange plan icon







#### Retest

- Swipe through &