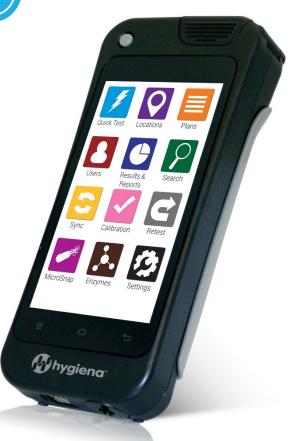

ck button saves your work







#### Plans

- Create plans directly on the instrument without needing to go to your computer to use software
- Randomize testing locations in the plan to ensure sample coverage
- Schedule recurring plans















### Adding Locations to a Plan

#### **EnSURE** Touch





Don't worry, pressing the back button saves your work



## Scheduling a Plan

#### **EnSURE** Touch











Plans

When it's time to run a scheduled plan a red icon will appear above the orange plan icon







#### Retest

- Swipe through & view failed test locations
- Instantly run re-tests
- Easily show effectiveness of corrective action















#### **EnSURE** Touch













### Sync



 Wirelessly sync data to between your EnSURE Touch and SureTrend Cloud account





### Turn on Syncing From the EnSURE Touch





Settings









<sup>\*\*</sup>Instrument must be registered on SureTrend Cloud. Visit <a href="help.hygiena.com">help.hygiena.com</a> for tutorial.











<sup>\*\*</sup>All results will be synced with SureTrend Cloud. The process should take less than a minute, but may be longer depending on how many results need to be synced.







### **Results & Reports**

Basic reporting and data trending available on the instrument for on the go analysis



















#### **RLU Conversion**

Makes it easy to switch to Hygiena without changing upper and lower threshold limits

























#### Remote Support

- Built-in remote support on the instrument
- Easy screen sharing with a support representative
  - Screen sharing can