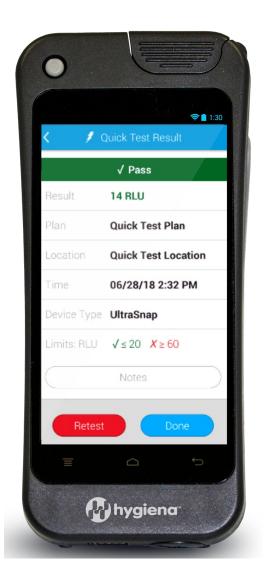

ting
- Password protection















### Managing Users











Don't worry, pressing the back button saves your work







#### Plans

- Create plans directly on the instrument without needing to go to your computer to use software
- Randomize testing locations in the plan to ensure sample coverage
- Schedule recurring plans















### Adding Locations to a Plan

#### **EnSURE** Touch





Don't worry, pressing the back button saves your work



## Scheduling a Plan

#### **EnSURE** Touch











Plans

When it's time to run a scheduled plan a red icon will appear above the orange plan icon







#### Retest

- Swipe through & view failed test locations
- Instantly run re-tests
- Easily show effectiveness of corrective action















#### **EnSURE** Touch













### Sync



 Wirelessly sync data to between your EnSURE Touch and SureTrend Cloud account





### Turn on Syncing From the EnSURE Touch





Settings









<sup>\*\*</sup>Instrument must be registered on SureTrend Cloud. Visit <a href="help.hygiena.com">help.hygiena.com</a> for tutorial.











<sup>\*\*</sup>All results will be synced with SureTrend Cloud. The process should take less than a minute, but may be longer depending on how many results need to be synced.







### **Results & Reports**

Basic reporting and data trending available on the instrument for on the go analysis



















#### **RLU Conversion**

Makes it easy to switch to Hygiena without changing upper and lower threshold limits

























#### Remote Support

- Built-in remote