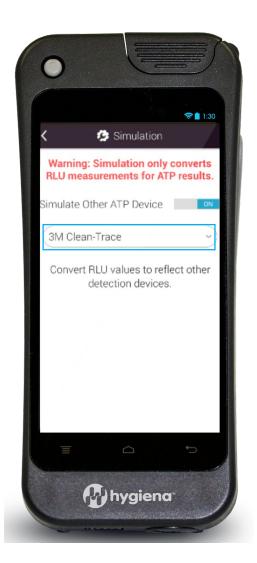

#### **RLU Conversion**

Makes it easy to switch to Hygiena without changing upper and lower threshold limits