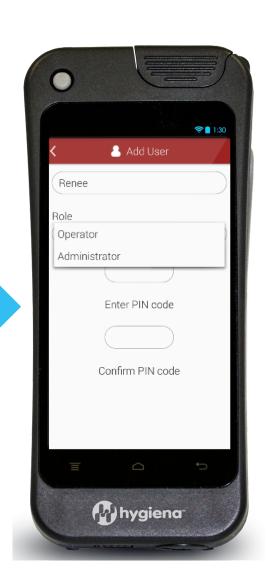

#### Users

- Manage user capabilities with roles
  - Operators perform testing
  - Administrators have full access and can perform testing
- Password protection

### Managing Users

Don't worry, pressing the back button saves your work