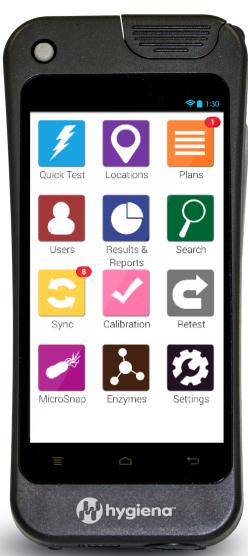

# Intro to EnSURE Touch

### **Quick Test**

Run a test in as few as two touches

#### Users

- Manage user capabilities with roles
  - Operators perform testing
  - Administrators have full access and can perform testing
- Password protection

#### Plans

- Create plans directly on the instrument without needing to go to your computer to use software
- Randomize testing locations in the plan to ensure sample coverage
- Schedule recurring plans

#### Retest

- Swipe through & view failed test locations
- Instantly run re-tests
- Easily show effectiveness of corrective action

### Sync

 Wirelessly sync data to between your EnSURE Touch and SureTrend Cloud account

### **Results & Reports**

Basic reporting and data trending available on the instrument for on the go analysis

#### **RLU Conversion**

Makes it easy to switch to Hygiena without changing upper and lower threshold limits

#### Remote Support

- Built-in remote support on the instrument
- Easy screen sharing with a support representative
  - Screen sharing can be used for training employees