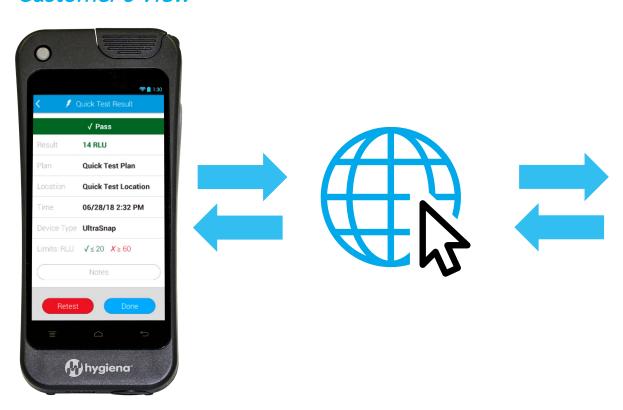

ef="help.hygiena.com">help.hygiena.com</a> for tutorial.











<sup>\*\*</sup>All results will be synced with SureTrend Cloud. The process should take less than a minute, but may be longer depending on how many results need to be synced.







### **Results & Reports**

Basic reporting and data trending available on the instrument for on the go analysis



















#### **RLU Conversion**

Makes it easy to switch to Hygiena without changing upper and lower threshold limits

























#### Remote Support

- Built-in remote support on the instrument
- Easy screen sharing with a support representative
  - Screen sharing can be used for training employees





### Remote Support

#### **EnSURE** Touch









### Remote Support Screen Share



#### Customer's View



#### Support Representative's View





#### Welcome to SureTrend Cloud





Bring your data to life with colorful & easy-to-use cloud software



#### SureTrend Cloud Dashboard





A bird's eye-view of sanitation practices across your organization



SureTrend by Mygiena

### **SureTrend Cloud Results**





















Track the origin of contamination with a visual indication of failed tests are on your floor plan











### **SureTrend Cloud Instruments**







|             | ard 🖟 Results | (L) Reports | Instrument             |                     |                   |             |                   |                      |
|-------------|---------------|-------------|------------------------|---------------------|-------------------|-------------|-------------------|--