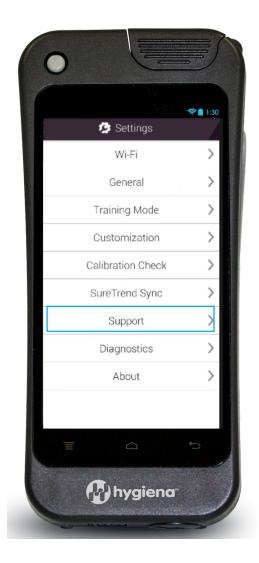

#### Remote Support

- Built-in remote support on the instrument
- Easy screen sharing with a support representative
  - Screen sharing can be used for training employees

### Remote Support