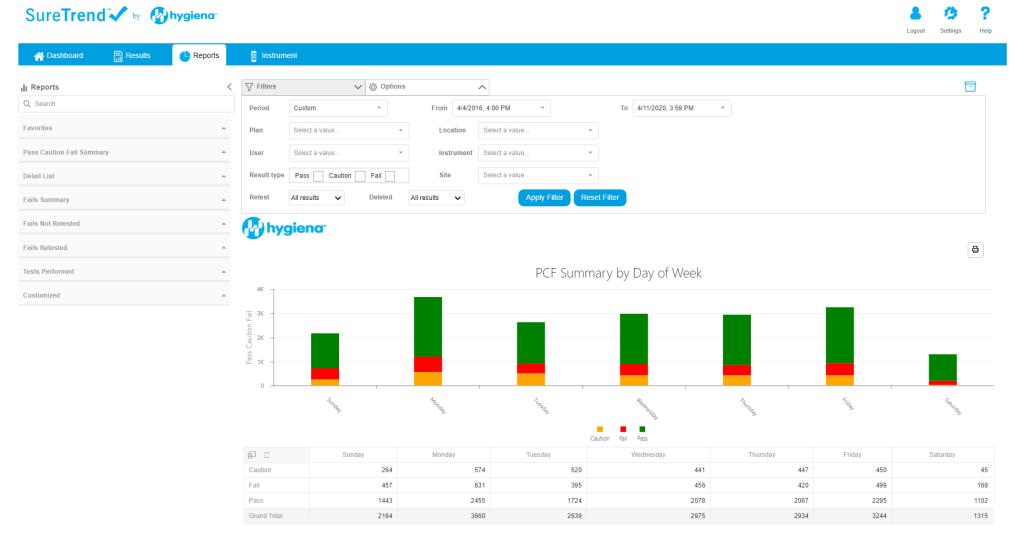

### **Results & Reports**

Basic reporting and data trending available on the instrument for on the go analysis