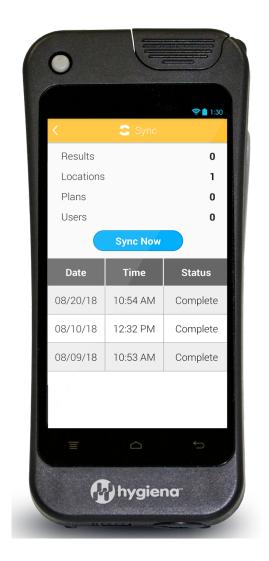

### Sync

 Wirelessly sync data to between your EnSURE Touch and SureTrend Cloud account

### Turn on Syncing From the EnSURE Touch

Settings

<sup>\*\*</sup>Instrument must be registered on SureTrend Cloud. Visit <a href="help.hygiena.com">help.hygiena.com</a> for tutorial.

<sup>\*\*</sup>All results will be synced with SureTrend Cloud. The process should take less than a minute, but may be longer depending on how many results need to be synced.