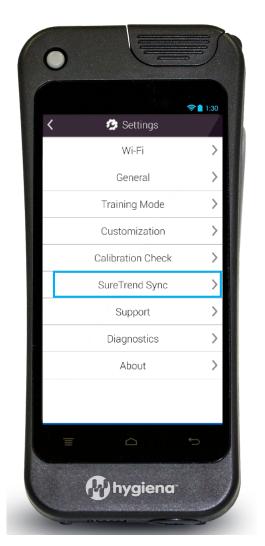

### Turn on Syncing From the EnSURE Touch

Settings

<sup>\*\*</sup>Instrument must be registered on SureTrend Cloud. Visit <a href="help.hygiena.com">help.hygiena.com</a> for tutorial.

<sup>\*\*</sup>All results will be synced with SureTrend Cloud. The process should take less than a minute, but may be longer depending on how many results need to be synced.