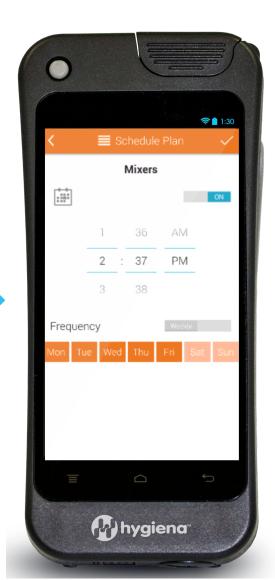

## Scheduling a Plan

#### **EnSURE** Touch

Plans

When it's time to run a scheduled plan a red icon will appear above the orange plan icon