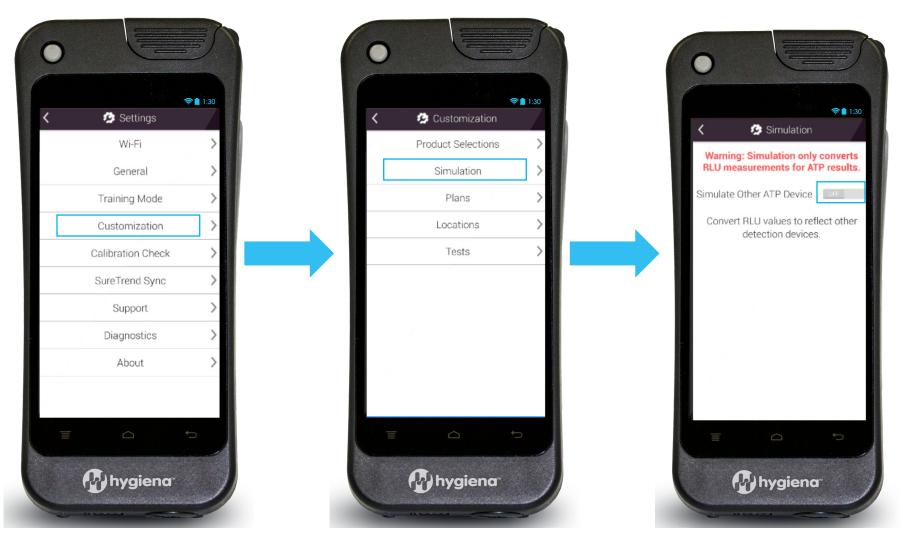

#### **RLU Conversion**

Makes it easy to switch to Hygiena without changing upper and lower threshold limits