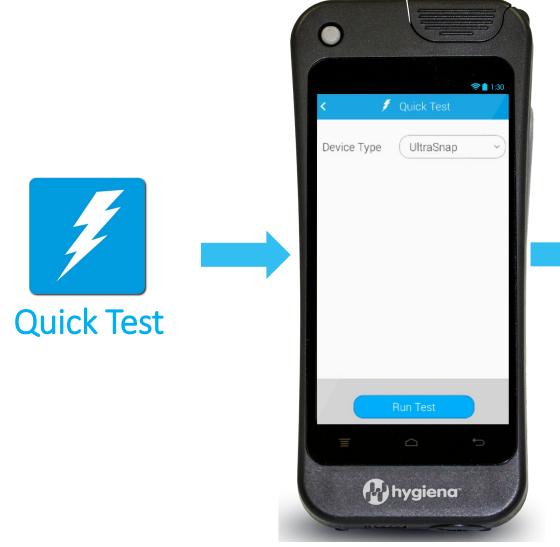

# Intro to EnSURE Touch















### **Quick Test**

Run a test in as few as two touches



















#### Users

- Manage user capabilities with roles
  - Operators perform testing
  - Administrators have full access and can perform testing
- Password protection















### Managing Users











Don't worry, pressing the back button saves your work







#### Plans

- Create plans directly on the instrument without needing to go to your computer to use software
- Randomize testing locations in the plan to ensure sample coverage
- Schedule recurring plans















### Adding Locations to a Plan

#### **EnSURE** Touch





Don't worry, pressing the back button saves your work



## Scheduling a Plan

#### **EnSURE** Touch











Plans

When it's time to run a scheduled plan a red icon will appear above the orange plan icon







#### Retest

- Swipe throug