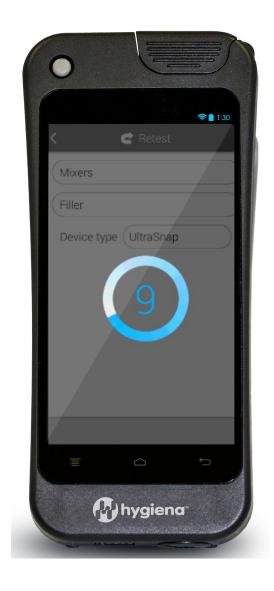

#### Retest

- Swipe through & view failed test locations
- Instantly run re-tests
- Easily show effectiveness of corrective action

#### **EnSURE** Touch

Don't worry, pressing the back button saves your work