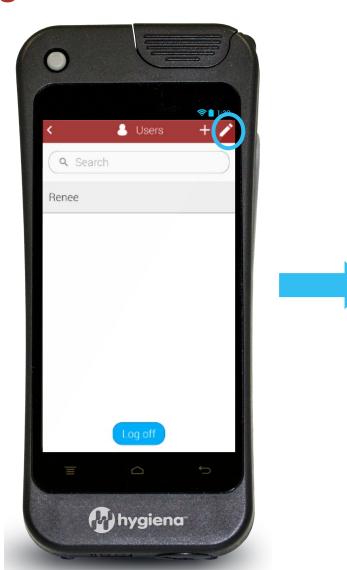

#### Users

- Manage user capabilities with roles
  - Operators perform testing
  - Administrators have full access and can perform testing
- Password protection

### Managing Users

Don't worry, pressing the back button saves your work