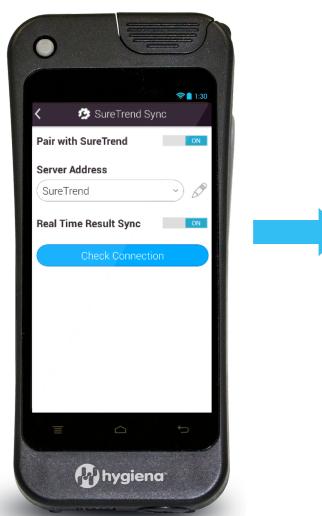

### Sync

 Wirelessly sync data to between your EnSURE Touch and SureTrend Cloud account

### Turn on Syncing From the EnSURE Touch

Settings

<sup>\*\*</sup>Instrument must be registered on SureTrend Cloud. Visit <a href="help.hygiena.com">help.hygiena.com</a> for tutorial.

<sup>\*\*</sup>All results will be synced with SureTrend Cloud. The process should take less than a minute, but may be longer depending on how many results need to be synced.