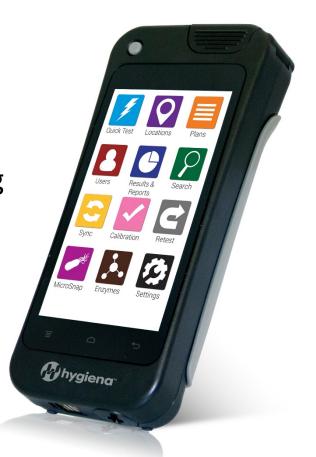

of corrective action















#### **EnSURE** Touch













### Sync



 Wirelessly sync data to between your EnSURE Touch and SureTrend Cloud account





### Turn on Syncing From the EnSURE Touch





Settings









<sup>\*\*</sup>Instrument must be registered on SureTrend Cloud. Visit <a href="help.hygiena.com">help.hygiena.com</a> for tutorial.











<sup>\*\*</sup>All results will be synced with SureTrend Cloud. The process should take less than a minute, but may be longer depending on how many results need to be synced.







### **Results & Reports**

Basic reporting and data trending available on the instrument for on the go analysis



















#### **RLU Conversion**

Makes it easy to switch to Hygiena without changing upper and lower threshold limits

























#### Remote Support

- Built-in remote support on the instrument
- Easy screen sharing with a support representative
  - Screen sharing can be used for training employees





### Remote Support

#### **EnSURE** Touch









### Remote Support Screen Share



#### Customer's View



#### Support Representative's View





#### Welcome to SureTrend Cloud





Bring your data to life with colorful & easy-to-use cloud software



#### SureTrend Cloud Dashboard





A bird's eye-view of sanitation practices across your organization



SureTrend by Mygiena

### **SureTrend Cloud Results**





















Track the origin of contamination with a visual indication of failed tests are on your floor plan











### **SureTrend Cloud Instruments**







|