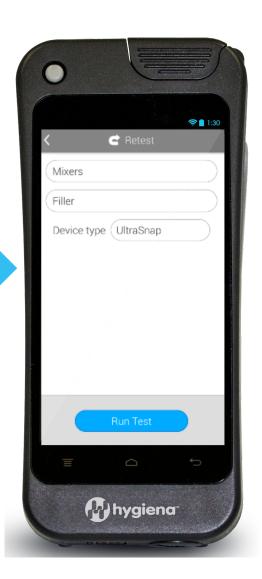

#### Retest

- Swipe through & view failed test locations
- Instantly run re-tests
- Easily show effectiveness of corrective action

#### **EnSURE** Touch

Don't worry, pressing the back button saves your work