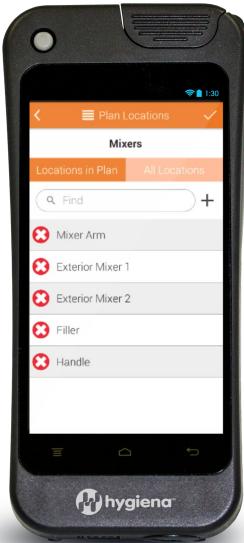

### Adding Locations to a Plan

#### **EnSURE** Touch

Don't worry, pressing the back button saves your work