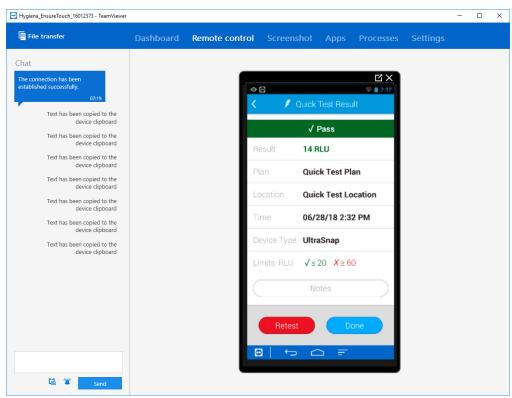

### Remote Support Screen Share

#### Customer's View

#### Support Representative's View