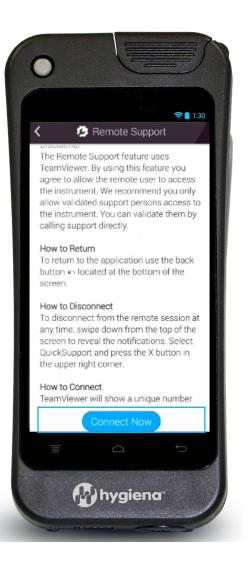

#### Remote Support

- Built-in remote support on the instrument
- Easy screen sharing with a support representative
  - Screen sharing can be used for training employees

### Remote Support

### Remote Support Screen Share