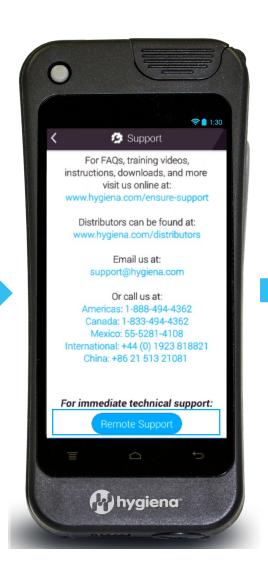

#### Remote Support

- Built-in remote support on the instrument
- Easy screen sharing with a support representative
  - Screen sharing can be used for training employees

### Remote Support