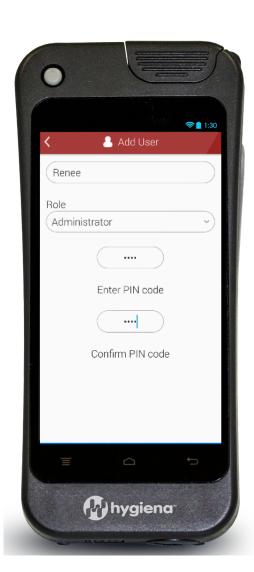

#### Users

- Manage user capabilities with roles
  - Operators perform testing
  - Administrators have full access and can perform testing
- Password protection

### Managing Users

Don't worry, pressing the back button saves your work