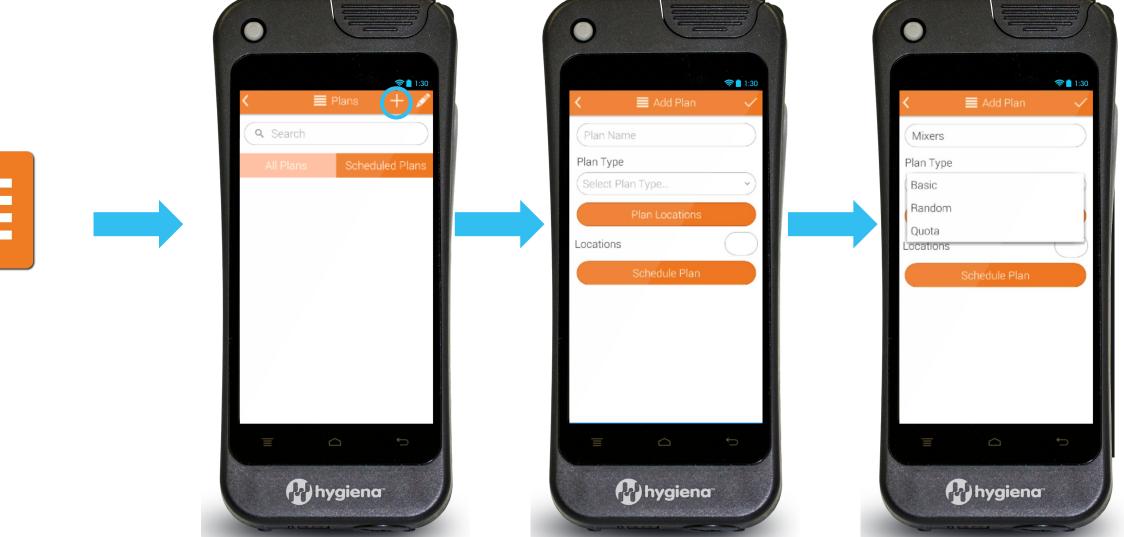

#### Plans

- Create plans directly on the instrument without needing to go to your computer to use software
- Randomize testing locations in the plan to ensure sample coverage
- Schedule recurring plans

### Adding Locations to a Plan

## Scheduling a Plan

#### **EnSURE** Touch

Plans

When it's time to run a scheduled plan a red icon will appear above the orange plan icon