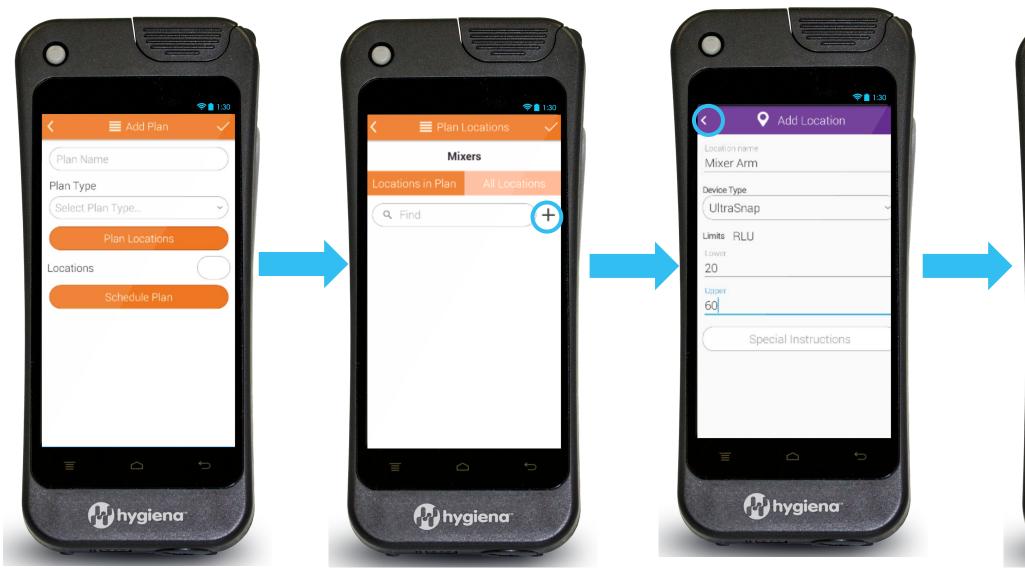

#### Plans

- Create plans directly on the instrument without needing to go to your computer to use software
- Randomize testing locations in the plan to ensure sample coverage
- Schedule recurring plans

### Adding Locations to a Plan

#### **EnSURE** Touch

Don't worry, pressing the back button saves your work