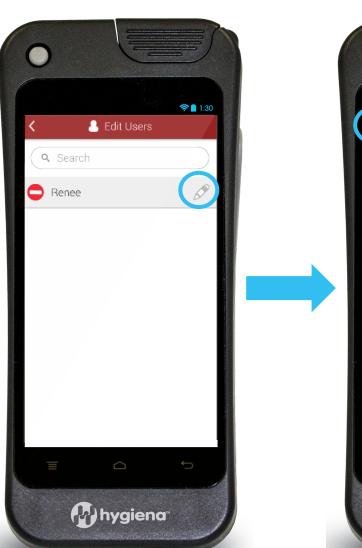

#### Users

- Manage user capabilities with roles
  - Operators perform testing
  - Administrators have full access and can perform testing
- Password protection

### Managing Users

Don't worry, pressing the back button saves your work