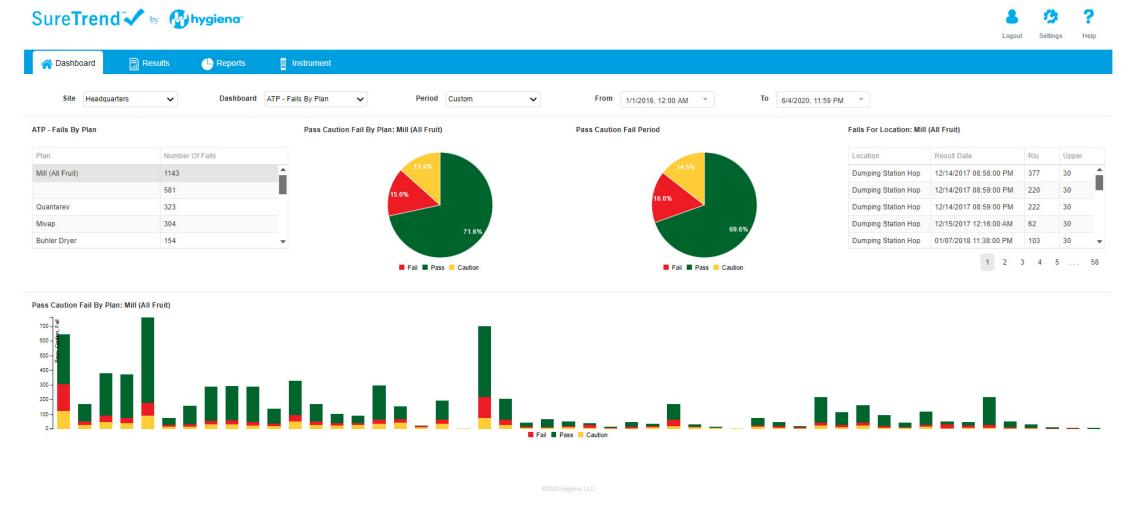

#### SureTrend Cloud Dashboard

A bird's eye-view of sanitation practices across your organization

SureTrend by Mygiena