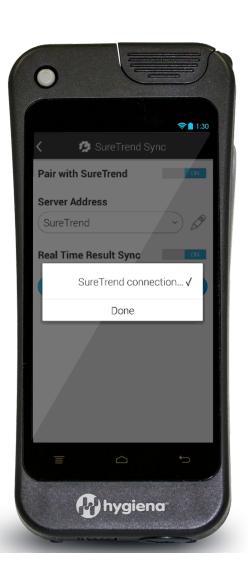

### Turn on Syncing From the EnSURE Touch

Settings

<sup>\*\*</sup>Instrument must be registered on SureTrend Cloud. Visit <a href="help.hygiena.com">help.hygiena.com</a> for tutorial.

<sup>\*\*</sup>All results will be synced with SureTrend Cloud. The process should take less than a minute, but may be longer depending on how many results need to be synced.