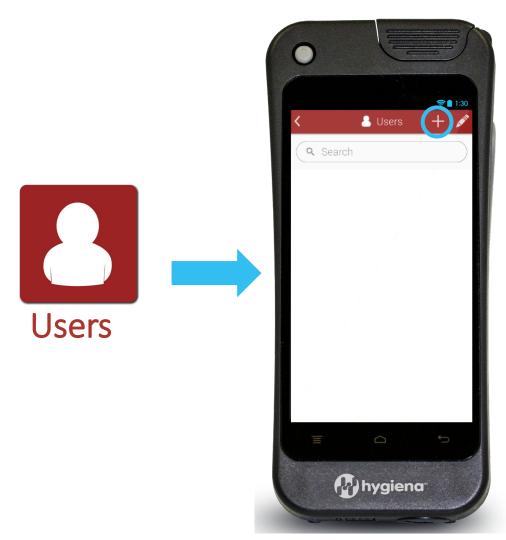

#### Users

- Manage user capabilities with roles
  - Operators perform testing
  - Administrators have full access and can perform testing
- Password protection

### Managing Users

Don't worry, pressing the back button saves your work