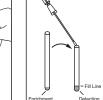

**Sample Collected** 

**Working Shift Starts** 

AOAC RI Performance Tested Method<sup>SM</sup> certification for highest testing standard

MicroSnap Total delivers results in 7 hours, so results are ready before the end of a typical 8-hour shift.