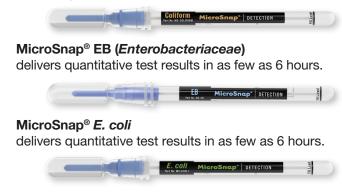

### MicroSnap® Coliform

delivers quantitative test results in as few as 6 hours.