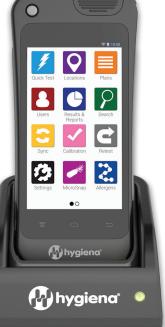

### EnSURE® Touch Monitoring System

EnSURE Touch is a highsensitivity luminometer that measures multiple quality tests such as ATP, Total Viable Counts, Coliform, EB, *E. coli* and more. In addition, data from test results can be sent to SureTrend s oftware to record, trend and analyze results over time. Get real-time notification and take your environmental monitoring program to the next level.

> EnSURE Touch and Charging Dock