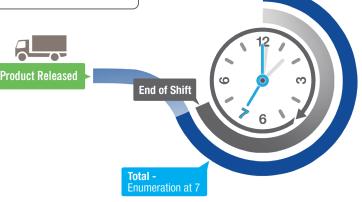

**Sample Collected** 

**Working Shift Starts** 

AOAC RI Performance Tested Method<sup>SM</sup> certification for highest testing standard

MicroSnap Total delivers results in 7 hours, so results are ready before the end of a typical 8-hour shift.