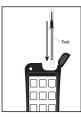

### EnSURE® Touch Monitoring System

EnSURE Touch is a highsensitivity luminometer that measures multiple quality tests such as ATP, Total Viable Counts, Coliform, EB, *E. coli* and more. In addition, data from test results can be sent to SureTrend s oftware to record, trend and analyze results over time. Get real-time notification and take your environmental monitoring program to the next level.

> EnSURE Touch and Charging Dock