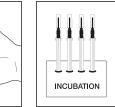

acy**

- Advanced biochemical detection paired with the highly sensitive EnSURE Touch luminometer
- Eliminates errors associated with manual colony counting and the need for repeat testing

**Sample Collected** 

**Working Shift Starts** 

AOAC RI Performance Tested Method<sup>SM</sup> certification for highest testing standard



MicroSnap Total delivers results in 7 hours, so results are ready before the end of a typical 8-hour shift.



| REF             | Description                        | Quantity |
|-----------------|------------------------------------|----------|
| MS1-Total       | MicroSnap® Total Enrichment Device | 100      |
| MS2-Total       | MicroSnap® Total Detection Device  | 100      |
| MS1-N-BROTH-9ML | MicroSnap® Enhanced Nutrient Broth | 100      |

# hygiena















### EnSURE® Touch Monitoring System

EnSURE Touch is a highsensitivity luminometer that measures multiple quality tests such as ATP, Total Viable Counts, Coliform, EB, *E. coli* and more. In addition, data from test results can be sent to SureTrend s oftware to record, trend and analyze results over time. Get real-time notification and take your environmental monitoring program to the next level.

> EnSURE Touch and Charging Dock



## **Related Products**

**MicroSnap Total Procedure** 

### MicroSnap® Coliform

delivers quantitative test results in as few as 6 hours.



### CalCheck LED Calibration Verification Device



Lab Format and Small Digital Dry Block Incubators

| REF                       | Description                                       | Quantity |
|--------------