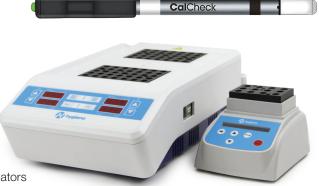

### CalCheck LED Calibration Verification Device

Lab Format and Small Digital Dry Block Incubators

| REF                       | Description                                       | Quantity |
|---------------------------|---------------------------------------------------|----------|
| ETOUCH                    | EnSURE <sup>®</sup> Touch Monitoring System       | 1        |
| EDOCK                     | EnSURE <sup>®</sup> Touch Charging Dock           | 1        |
| INCUBATOR                 | Small Digital Dry Block Incubator                 | 1        |
| INCUBATOR2                | Lab Format Digital Dry Block Incubator            | 1        |
| CAL                       | CalCheck LED Calibration Verification Device      | 1        |
| MS1-CEC                   | MicroSnap® Coliform & E. coli Enrichment Device   | 100      |
| MS2-COLIFORM              | MicroSnap® Coliform Detection Device              | 100      |
| MS2-ECOLI                 | MicroSnap® E. coli Detection Device               | 100      |
| MS1-EB & MS2-EB           | MicroSnap® EB Enrichment and Detection Devices    | 100      |
| MS1-TOTAL & MS2-TOTAL     | MicroSnap® Total Enrichment and Detection Devices | 100      |
| www.hygiena.com/suretrend | SureTrend®                                        | Inquire  |