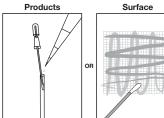

ccuracy**

- Advanced biochemical detection paired with the highly sensitive EnSURE Touch luminometer
- Eliminates errors associated with manual colony counting and the need for repeat testing

**Sample Collected** 

**Working Shift Starts** 

AOAC RI Performance Tested Method<sup>SM</sup> certification for highest testing standard



MicroSnap Total delivers results in 7 hours, so results are ready before the end of a typical 8-hour shift.



| REF             | Description                        | Quantity |
|-----------------|------------------------------------|----------|
| MS1-Total       | MicroSnap® Total Enrichment Device | 100      |
| MS2-Total       | MicroSnap® Total Detection Device  | 100      |
| MS1-N-BROTH-9ML | MicroSnap® Enhanced Nutrient Broth | 100      |

# hygiena















### EnSURE® Touch Monitoring System

EnSURE Touch is a highsensitivity luminometer that measures multiple quality tests such as ATP, Total Viable Counts, Coliform, EB, *E. coli* and more. In addition, data from test results can be sent to SureTrend s oftware to record, trend and analyze results over time. Get real-time notification and take your environmental monitoring program to the next level.

> EnSURE Touch and Charging Dock



## **Related Products**

**MicroSnap Total Procedure** 

### MicroSnap® Coliform

delivers quantitative test results in as few as 6 hours.



### CalCheck LED Calibration Verification Device



Lab Format and Small Digital Dry Block Incubators

| REF                       | Description                                       | Quantity |
|----------