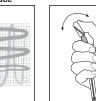

uracy**

- Advanced biochemical detection paired with the highly sensitive EnSURE Touch luminometer
- Eliminates errors associated with manual colony counting and the need for repeat testing

**Sample Collected** 

**Working Shift Starts** 

AOAC RI Performance Tested Method<sup>SM</sup> certification for highest testing standard



MicroSnap Total delivers results in 7 hours, so results are ready before the end of a typical 8-hour shift.



| REF             | Description                        | Quantity |
|-----------------|------------------------------------|----------|
| MS1-Total       | MicroSnap® Total Enrichment Device | 100      |
| MS2-Total       | MicroSnap® Total Detection Device  | 100      |
| MS1-N-BROTH-9ML | MicroSnap® Enhanced Nutrient Broth | 100      |

# hygiena















### EnSURE® Touch Monitoring System

EnSURE Touch is a highsensitivity luminometer that measures multiple quality tests such as ATP, Total Viable Counts, Coliform, EB, *E. coli* and more. In addition, data from test results can be sent to SureTrend s oftware to record, trend and analyze results over time. Get real-time notification and take your environmental monitoring program to the next level.

> EnSURE Touch and Charging Dock



## **Related Products**

**MicroSnap Total Procedure** 

### MicroSnap® Coliform

delivers quantitative test results in as few as 6 hours.



### CalCheck LED Calibration Verification Device



Lab Format and Small Digital Dry Block Incubators

| REF                       | Description                                       | Quantity |
|------------