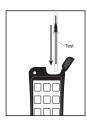

imizing human error and variability
- Easy sample collection for liquid, solid and surface testing
- Reduced cost compared to traditional in-house methods or expensive third-party testing labs

#### **Delivers maximum precision & accuracy**

- Advanced biochemical detection paired with the highly sensitive EnSURE Touch luminometer
- Eliminates errors associated with manual colony counting and the need for repeat testing



| REF              | Description                     | Quantity |
|------------------|---------------------------------|----------|
| MS1-EB           | MicroSnap® EB Enrichment Device | 100      |
| MS2-EB           | MicroSnap® EB Detection Device  | 100      |
| MS1-EB-BROTH-9ML | MicroSnap® Enhanced EB Broth    | 100      |



# MicroSnap EB Procedure

















## **Related Products**

## EnSURE® Touch Monitoring System

EnSURE Touch is a highsensitivity luminometer that measures multiple quality tests such as ATP, Coliform, EB, *E. coli*, Total Vable Counts and more. In addition, data from test results can be sent to SureTrend software to record, trend and analyze results over time. Get real-time notification and take your environmental monitoring program to the next level.



MicroSnap® Coliform

delivers quantitative test results in as few as 6 hours.



MicroSnap® Total

delivers quantitative test results in 7 hours.



MicroSnap® E. coli

delivers quantitative test results in as few as 6 hours.



CalCheck LED Calibration Verification Device





EnSURE Touch and Charging Dock

| REF                       | Description