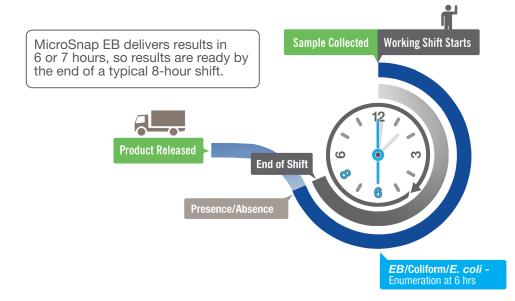

# MicroSnαp® | EB (Enterobacteriaceae)

MicroSnap® EB rapidly detects and enumerates *Enterobacteriaceae* (EB) bacteria in food or surface samples. Organisms are detected in 6 or 7 hours, enabling MicroSnap EB to give results in the same working day or shift.

#### Enables fast, evidence-driven decisions

- Quantitative results in as few as 6 hours
- Large enumerable range
- Real-time data synchronization between EnSURE® Touch and SureTrend® provides rapid alerts for early risk mitigation