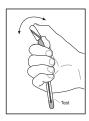

inimizing human error and variability
- Easy sample collection for liquid, solid and surface testing
- Reduced cost compared to traditional in-house methods or expensive third-party testing labs

#### **Delivers maximum precision & accuracy**

- Advanced biochemical detection paired with the highly sensitive EnSURE Touch luminometer
- Eliminates errors associated with manual colony counting and the need for repeat testing



| REF              | Description                     | Quantity |
|------------------|---------------------------------|----------|
| MS1-EB           | MicroSnap® EB Enrichment Device | 100      |
| MS2-EB           | MicroSnap® EB Detection Device  | 100      |
| MS1-EB-BROTH-9ML | MicroSnap® Enhanced EB Broth    | 100      |



# MicroSnap EB Procedure

















## **Related Products**

## EnSURE® Touch Monitoring System

EnSURE Touch is a highsensitivity luminometer that measures multiple quality tests such as ATP, Coliform, EB, *E. coli*, Total Vable Counts and more. In addition, data from test results can be sent to SureTrend software to record, trend and analyze results over time. Get real-time notification and take your environmental monitoring program to the next level.



MicroSnap® Coliform

delivers quantitative test results in as few as 6 hours.



MicroSnap® Total

delivers quantitative test results in 7 hours.



MicroSnap® E. coli

delivers quantitative test results in as few as 6 hours.



CalCheck LED Calibration Verification Device





EnSURE Touch and Charging Dock

| REF                       | Description