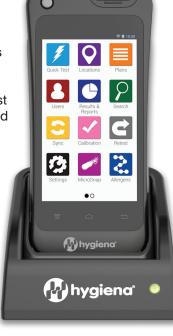

## EnSURE® Touch Monitoring System

EnSURE Touch is a highsensitivity luminometer that measures multiple quality tests such as ATP, Coliform, EB, *E. coli*, Total Vable Counts and more. In addition, data from test results can be sent to SureTrend software to record, trend and analyze results over time. Get real-time notification and take your environmental monitoring program to the next level.

CalCheck LED Calibration Verification Device

EnSURE Touch and Charging Dock

| REF                       | Description                                       | Quantity |  |
|---------------------------|---------------------------------------------------|----------|--|
| ETOUCH                    | EnSURE® Touch Monitoring System                   | 1        |  |
| EDOCK                     | EnSURE® Touch Charging Dock                       | 1        |  |
| INCUBATOR                 | Small Digital Dry Block Incubator                 | 1        |  |
| INCUBATOR2                | Lab Format Digital Dry Block Incubator            | 1        |  |
| CAL                       | CalCheck LED Calibration Verification Device      | 1        |  |
| MS1-CEC                   | MicroSnap® Coliform & E. coli Enrichment Device   | 100      |  |
| MS2-COLIFORM              | MicroSnap® Coliform Detection Device              | 100      |  |
| MS2-ECOLI                 | MicroSnap® E. coli Detection Device               | 100      |  |
| MS1-EB & MS2-EB           | MicroSnap® EB Enrichment and Detection Devices    | 100      |  |
| MS1-TOTAL & MS2-TOTAL     | MicroSnap® Total Enrichment and Detection Devices | 100      |  |
| www.hygiena.com/suretrend | SureTrend®                                        | Inquire  |  |