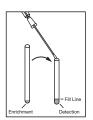

minimizing human error and variability
- Easy sample collection for liquid, solid and surface testing
- Reduced cost compared to traditional in-house methods or expensive third-party testing labs

#### **Delivers maximum precision & accuracy**

- Advanced biochemical detection paired with the highly sensitive EnSURE Touch luminometer
- Eliminates errors associated with manual colony counting and the need for repeat testing



| REF              | Description                     | Quantity |
|------------------|---------------------------------|----------|
| MS1-EB           | MicroSnap® EB Enrichment Device | 100      |
| MS2-EB           | MicroSnap® EB Detection Device  | 100      |
| MS1-EB-BROTH-9ML | MicroSnap® Enhanced EB Broth    | 100      |



# MicroSnap EB Procedure

















## **Related Products**

## EnSURE® Touch Monitoring System

EnSURE Touch is a highsensitivity luminometer that measures multiple quality tests such as ATP, Coliform, EB, *E. coli*, Total Vable Counts and more. In addition, data from test results can be sent to SureTrend software to record, trend and analyze results over time. Get real-time notification and take your environmental monitoring program to the next level.



MicroSnap® Coliform

delivers quantitative test results in as few as 6 hours.



MicroSnap® Total

delivers quantitative test results in 7 hours.



MicroSnap® E. coli

delivers quantitative test results in as few as 6 hours.



CalCheck LED Calibration Verification Device





EnSURE Touch and Charging Dock

| REF                       | Description