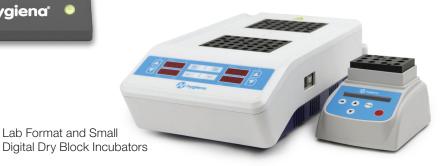

CalCheck LED Calibration Verification Device

EnSURE Touch and Charging Dock

| REF                       | Description                                       | Quantity |  |
|---------------------------|---------------------------------------------------|----------|--|
| ETOUCH                    | EnSURE® Touch Monitoring System                   | 1        |  |
| EDOCK                     | EnSURE® Touch Charging Dock                       | 1        |  |
| INCUBATOR                 | Small Digital Dry Block Incubator                 | 1        |  |
| INCUBATOR2                | Lab Format Digital Dry Block Incubator            | 1        |  |
| CAL                       | CalCheck LED Calibration Verification Device      | 1        |  |
| MS1-CEC                   | MicroSnap® Coliform & E. coli Enrichment Device   | 100      |  |
| MS2-COLIFORM              | MicroSnap® Coliform Detection Device              | 100      |  |
| MS2-ECOLI                 | MicroSnap® E. coli Detection Device               | 100      |  |
| MS1-EB & MS2-EB           | MicroSnap® EB Enrichment and Detection Devices    | 100      |  |
| MS1-TOTAL & MS2-TOTAL     | MicroSnap® Total Enrichment and Detection Devices | 100      |  |
| www.hygiena.com/suretrend | SureTrend®                                        | Inquire  |  |