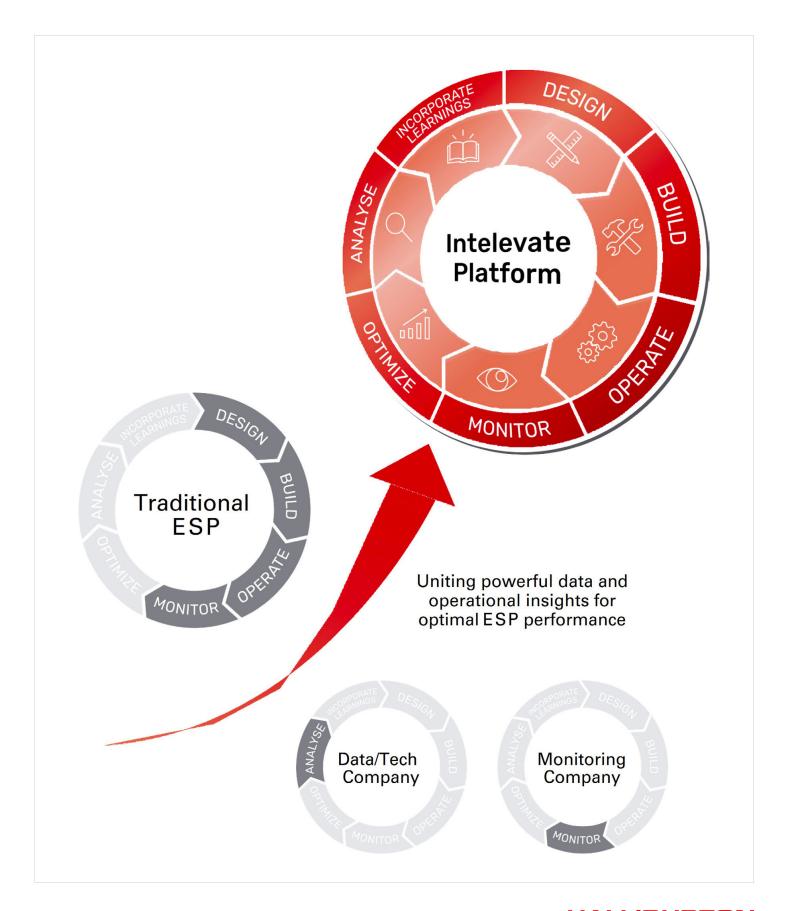

#### **Overview**

The Summit ESP® Intelevate platform seamlessly integrates data throughout all aspects of the ESP lifecycle from design to post-production analysis. Our team of petroleum engineers continuously monitors, models, and analyzes your data to maximize its value and provide powerful insights to help you increase production, uptime, and ESP run-life. The Intelevate platform is intelligence elevated.

## The Intelevate<sup>™</sup> platform difference

We are the only ESP company conceived on a foundation of 21<sup>st</sup>-century data science, software innovation, machine learning (ML), and artificial intelligence (AI).

With the Intelevate platform, you can leverage Summit ESP historical engineering and performance data while partnering with our team of ESP experts for a holistic understanding of all facets of your ESP operations lifecycle.

Elevate your decisions beyond stagnant and overwhelming data to make timely, intelligent decisions for increased ESP production, uptime, run life, safety, and sustainability.