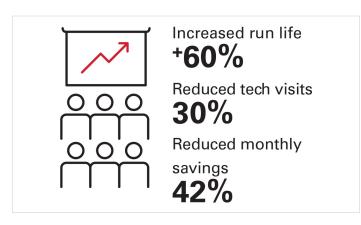

The Intelevate team and application engineering partnered with Permian Basin operator to monitor 24/7/365 to optimize amp swings remotely.

- +60% run life increase
- Reduced tech visits 30%
- Reduced monthly savings 42%