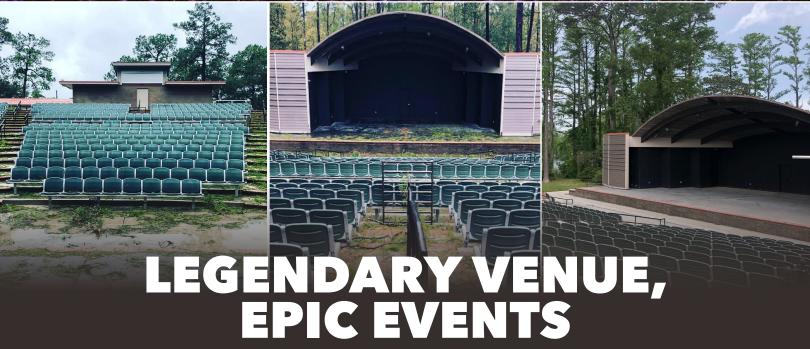

GREENFIELD LAKE AMPHITHEATER
1941 AMPHITHEATER DRWILMINGTON, NC 28401
4 919.424.1357

GREENFIELDLAKEEVENTS@LIVENATION.COM

Featuring an outdoor setting with soaring views, Greenfield Lake Amphitheater is the perfect location to host your next conference, corporate event, fundraiser, private concert or graduation. This unique venue serves as an iconic backdrop with versatile spaces including an open-air amphitheater and large stage offering limitless opportunities for your next private event.

Accommodating up to 1,300 guests, this venue celebrates extraordinary hospitality and service creating a lasting impression from intimate experiences to full venue buyouts. With access to the world's greatest musical entertainment, full-service event production, custom menus and mixology, our talented team of event specialist provide seamless execution to make your event one to remember.