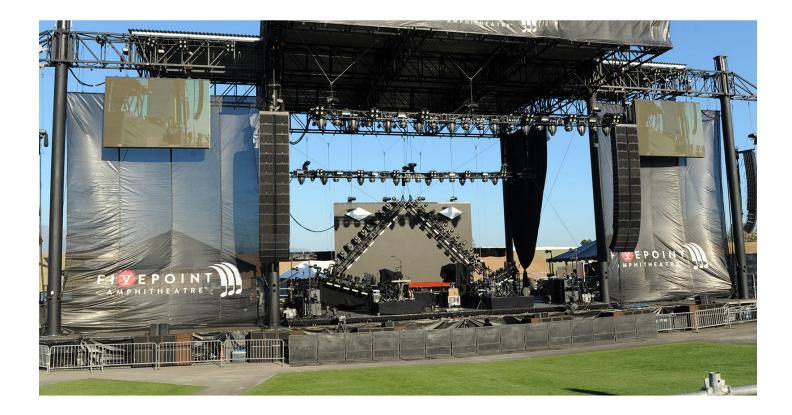

## LEGENDARY VENUE, EPIC EVENTS

Featuring an outdoor setting with soaring views, FivePoint Amphitheatre is the perfect location to host your next conference, corporate event, fundraiser, private concert or graduation. Located 7 miles from Downtown Irvine and 9.1 miles to John Wayne Airport, this unique venue serves as an iconic backdrop with versatile spaces including an open-air amphitheater, spacious lawn and intimate VIP Club offering limitless opportunities for your next private event.

Accommodating up to 11,730 guests, this venue celebrates extraordinary hospitality and service creating a lasting impression from intimate experiences to full venue buyouts. With access to the world's greatest musical entertainment, full-service event production, custom menus and mixology, our talented team of event specialist provide seamless execution to make your event one to remember.