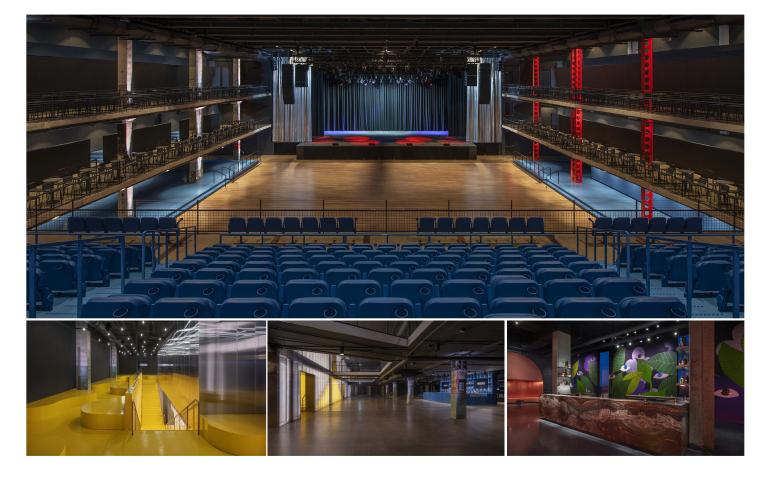

## <section-header>

Located at the latest major downtown development project POST Houston, 713 Music Hall serves as an unmatched venue for your next meeting or private event. Featuring 90,000 square feet of flexible design space, 713 Music Hall includes a multi-level music hall with state-of-the-art lighting and sound, eclectic lobbies with large bars and modern furniture, and elevated lounges for VIP gatherings. Designed with advanced architecture creating a one-of-a-kind experience, 713 Music Hall features an innovative setting with a sense of intimacy between the stage and guests.

Accommodating up to 4,450 guests, 713 Music Hall provides a distinctive atmosphere and extraordinary hospitality. Its cutting-edge angled design produces a viewing experience like none other with virtually no gaps in sight from the stage - only people. Along with other flourishes, the venue will combine industrial materials and aluminized fabric with an array of ephemeral multi-colored lighting effects. From access to the world's greatest musical entertainment, full-service event production, impeccable audio and visual capabilities, custom menus and mixology, our talented team will make your next private event at our unique venue one to remember!