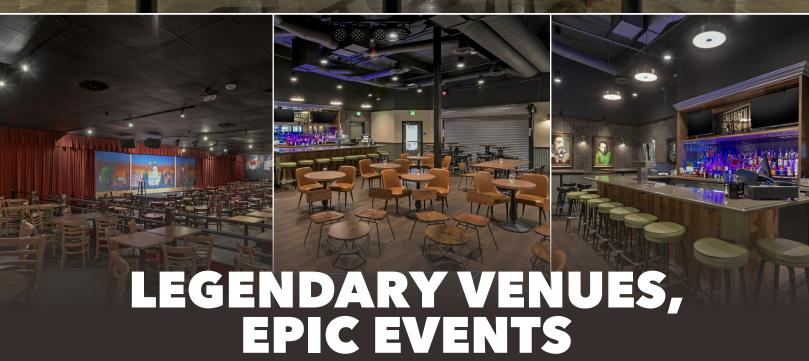

2100 ARDEN WAY, SACRAMENTO, CA 95825 415.281.9227

**⋈** SF.EVENTS@LIVENATION.COM

Big name comics like Dave Chappelle, Gabriel Iglesias, Jo Koy, Russell Peters and Bobby Lee regularly perform at Punch Line Sacramento. This popular venue, located in the heart of Sacramento, may be small on space but it packs a comedic punch-whether you're looking to host a business meeting, corporate event or trying to tickle the funny bone of a private crowd. Accommodating from 25 to 240 guests, the venue is conveniently located approximately six miles from the Sacramento Convention Center. Our talented staff handles every detail, so you don't have to!

Featuring 2,970 square feet of flexible design space, Punch Line Sacramento celebrates extraordinary hospitality and service—as well as a lively ambience filled with laughter. With access to the world's greatest entertainment (including comedians), full-service event production, state-of-the-art lighting and sound, custom menus and mixology, this unique venue will exceed expectations of even the most discerning guest.