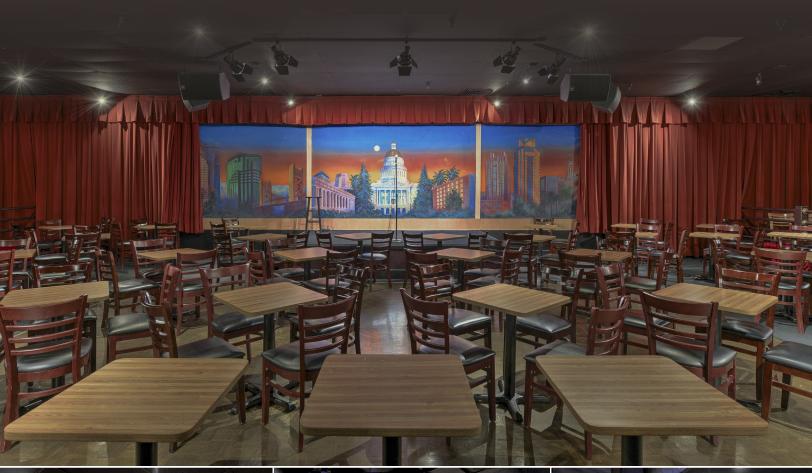

2100 ARDEN WAY, SACRAMENTO, CA 95825 415.281.9227

**⋈** SF.EVENTS@LIVENATION.COM

Big name comics like Dave Chappelle, Gabriel Iglesias, Jo Koy, Russell Peters and Bobby Lee regularly perform at Punch Line Sacramento. This popular venue, located in the heart of Sacramento, may be small on space but it packs a comedic punch-whether you're looking to host a business meeting, corporate event or trying to tickle the funny bone of a private crowd. Accommodating from 25 to 240 guests, the venue is conveniently located approximately six miles from the Sacramento Convention Center. Our talented staff handles every detail, so you don't have to!

Featuring 2,970 square feet of flexible design space, Punch Line Sacramento celebrates extraordinary hospitality and service—as well as a lively ambience filled with laughter. With access to the world's greatest entertainment (including comedians), full-service event production, state-of-the-art lighting and sound, custom menus and mixology, this unique venue will exceed expectations of even the most discerning guest.