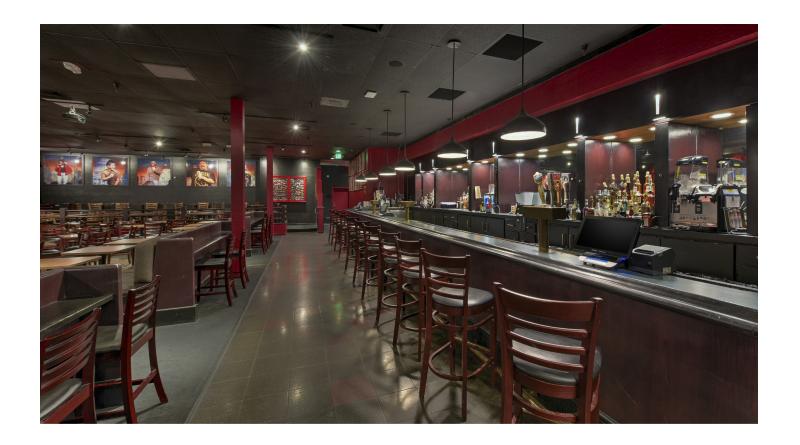

2100 ARDEN WAY, SACRAMENTO, CA 95825 415.281.9227

**⋈** SF.EVENTS@LIVENATION.COM

Big name comics like Dave Chappelle, Gabriel Iglesias, Jo Koy, Russell Peters and Bobby Lee regularly perform at Punch Line Sacramento. This popular venue, located in the heart of Sacramento, may be small on space but it packs a comedic punch-whether you're looking to host a business meeting, corporate event or trying to tickle the funny bone of a private crowd. Accommodating from 25 to 240 guests, the venue is conveniently located approximately six miles from the Sacramento Convention Center. Our talented staff handles every detail, so you don't have to!

Featuring 2,970 square feet of flexible design space, Punch Line Sacramento celebrates extraordinary hospitality and service—as well as a lively ambience filled with laughter. With access to the world's greatest entertainment (including comedians), full-service event production, state-of-the-art lighting and sound, custom menus and mixology, this unique venue will exceed expectations of even the most discerning guest.