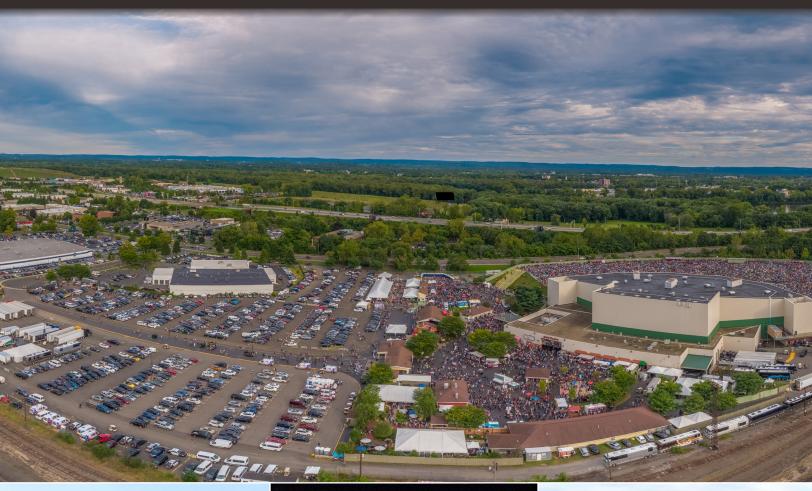

## **xfinity** theatre

XFINITY THEATRE
61 SAVITT WAY, HARTFORD, CT 06120
4 203.303.5641

☑ XFINITYTHEATREEVENTS@LIVENATION.COM

Featuring an outdoor setting with soaring views, Xfinity Theatre is the perfect location to host your next conference, corporate event, fundraiser, private concert or graduation. Located 5 minutes from Hartford-Brainard Airport and 1.5 miles from XL Center, this unique venue serves as an iconic backdrop with versatile spaces including an open-air amphitheater, spacious lawn and intimate VIP Club offering limitless opportunities for your next private event.

Accommodating up to 24,100 guests, this venue celebrates extraordinary hospitality and service creating a lasting impression from intimate experiences to full venue buyouts. With access to the world's greatest musical entertainment, full-service event production, custom menus and mixology, our talented team of event specialist provide seamless execution to make your event one to remember.