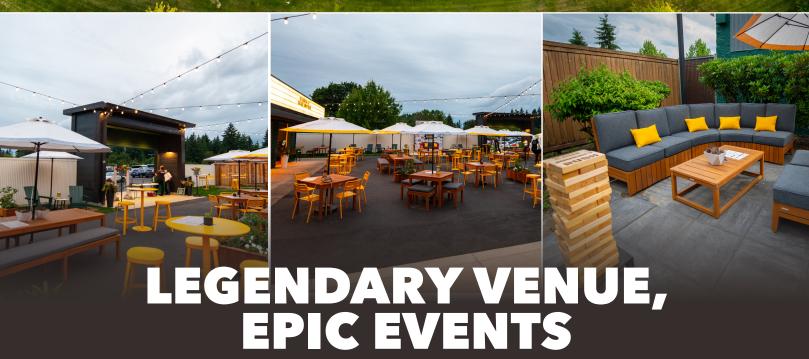

17200 NE DELFEL RD, RIDGEFIELD, WA 98642 **4**24.359.3993

□ CASCADESAMPEVENTS@LIVENATION.COM

Featuring an outdoor setting and soaring views, Cascades Amphitheater is the perfect location for your next conference, corporate event, fundraiser, private concert or graduation. This unique venue serves as an iconic backdrop with versatile spaces including an open-air amphitheater and spacious lawn offering limitless opportunities for your next private event.

Accommodating up to 16,000 guests, this innovating venue will exceed expectations. With access to the world's greatest musical entertainment, full-service event production, custom menus and mixology, our talented team of event specialist provide seamless execution to make your event one to remember.