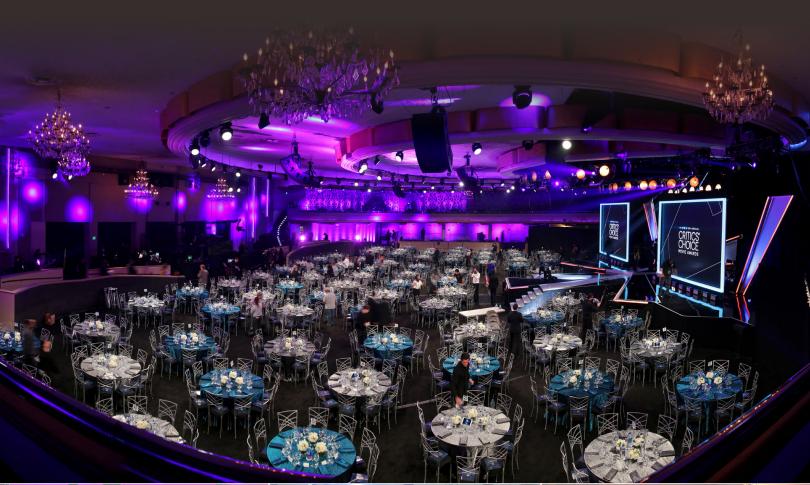

HOLLYWOOD PALLADIUM 6215 W. SUNSET BLVD., LOS ANGELES, CA 90028 323.762.1932

Step back into the glory of Old Hollywood in the internationally famous Hollywood Palladium! This iconic setting is the perfect location to host your next corporate event, premiere party, awards ceremony, private concert, fundraiser or product launch party. Accommodating groups of 50 to 3,700 guests and conveniently located within 1 mile of the Hollywood Walk of Fame, our talented staff handles every detail, so you don't have to!

With access to the world's greatest musical entertainment, full-service event production, state-of-the-art lighting and sound, custom menus and mixology, this unique 59,000 square-foot venue will exceed the expectations of even the most discerning guest. Celebrate your brand in style as guests arrive greeted with your name in lights on the entrance marquee. Host an event in the elegant Main Ballroom, or in the intimate and stylish Champagne or Lawrence Welk Lounge and make it an event to remember!