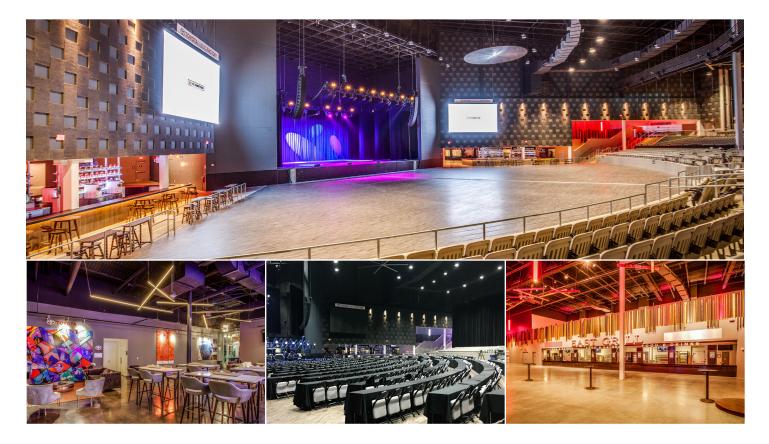

## LEGENDARY VENUES, EPIC EVENTS

2: 1

Featuring an outdoor setting with soaring views, The Pavilion at Toyota Music Factory is the perfect location to host your next conference, corporate event, fundraiser, private concert or graduation. Located in the heart of the Metroplex, this venue offers ease of access to major airports and walking distance to the Irving Convention Center, this unique venue serves as an iconic backdrop with versatile spaces including an open-air amphitheater, spacious lawn and intimate VIP Club offering limitless opportunities for your next private event.

Accommodating up to 8,000 guests, this 87,742 square-foot venue celebrates extraordinary hospitality and service creating a lasting impression from intimate experiences to full venue buyouts. With access to the world's greatest musical entertainment, full-service event production, custom menus and mixology, our talented team of event specialist provide seamless execution to make your event one to remember.