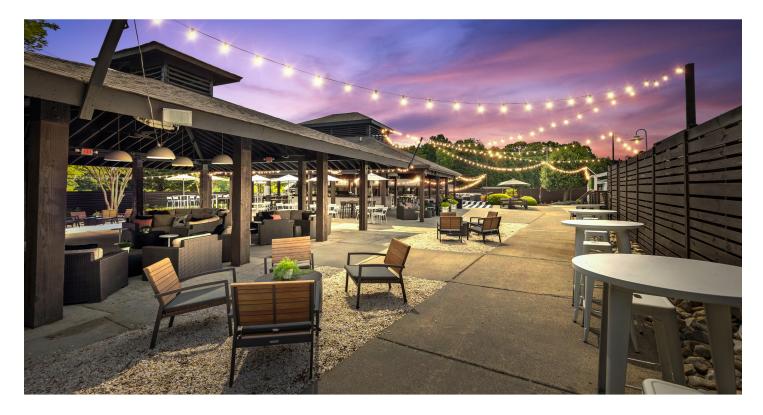

## LEGENDARY VENUE, EPIC EVENTS

Featuring an outdoor setting with soaring views, PNC Music Pavilion is the perfect location to host your next conference, corporate event, fundraiser, private concert or graduation. Located 10 miles from the Convention Center and 15 miles from the airport, this unique venue serves as an iconic backdrop with versatile spaces including an open-air amphitheater, spacious lawn and intimate VIP Club offering limitless opportunities for your next private event.

Accommodating up to 18,000 guests, this venue celebrates extraordinary hospitality and service creating a lasting impression from intimate experiences to full venue buyouts. With access to the world's greatest musical entertainment, full-service event production, custom menus and mixology, our talented team of event specialist provide seamless execution to make your event one to remember.