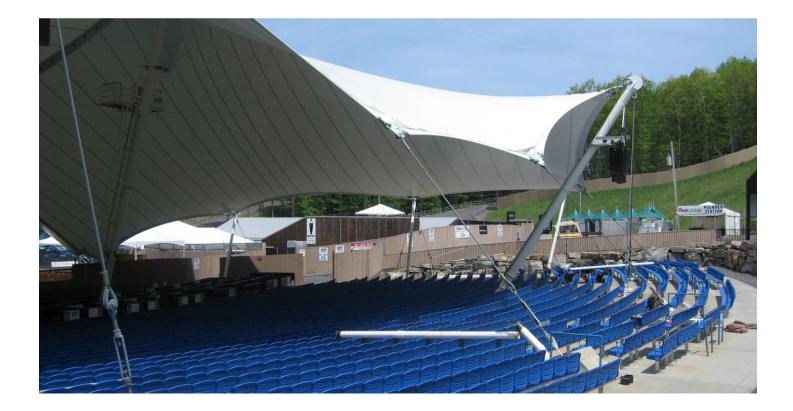

THE PAVILION AT MONTAGE MOUNTAIN 1000 MONTAGE MOUNTAIN RD, SCRANTON, PA 18505 € 215.309.0166 ™ THEPAVILIONMONTAGEMTNEVENTS@LIVENATION.COM

Featuring an outdoor setting with soaring views, The Pavilion at Montage Mountain is the perfect location to host your next conference, corporate event, fundraiser, private concert or graduation. Located 12 miles from Mohegan Sun Arena, 6.8 miles from Hilton Scranton & Conference Center and 8 miles from Wilkes Barre Scranton International Airport, this unique venue serves as an iconic backdrop with versatile spaces including an open-air amphitheater, spacious lawn and intimate VIP Club offering limitless opportunities for your next private event.

Accommodating up to 17,129 guests, this venue celebrates extraordinary hospitality and service creating a lasting impression from intimate experiences to full venue buyouts. With access to the world's greatest musical entertainment, full-service event production, custom menus and mixology, our talented team of event specialist provide seamless execution to make your event one to remember.