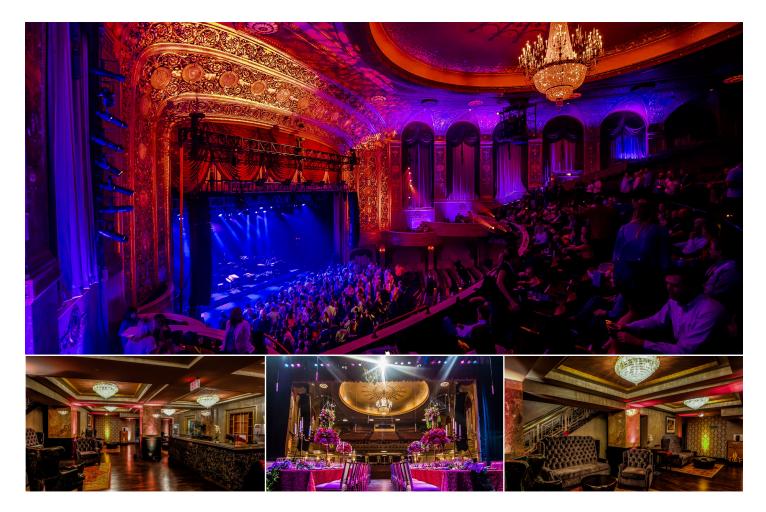

## LEGENDARY VENUES, EPIC EVENTS

Wow your guests at this historic Washington DC space. This incredible venue is the perfect location to host your corporate event, private concert, wedding, reception or business meeting. A large, brightly lit marquee — which you can light in any color — showcases your brand, while main entrance poster boxes can be used to elevate your occasion. Located less than a mile from Walter E. Washington Convention Center, the Warner Theatre can accommodate from 25 to 1,960 guests. Our talented staff handles every detail, so you don't have to!

With access to the world's greatest musical entertainment, full-service event production, state-of-the-art lighting and sound, custom menus and mixology, this 12,621 square-foot venue welcomes guests with registration at one of several classic will box office windows. Inside, the sophisticated Art Deco space features a main lobby with a decadent balcony, an elegant theatre and the 1924 Lounge.

| LOCATION    | RECEPTION | SEATED | LOCATION                          | RECEPTION | SEATED |
|-------------|-----------|--------|-----------------------------------|-----------|--------|
| Main Lobby  | 150       | 40     | Orchestra                         | N/A       | 1,000  |
| Upper Lobby | 125       | 30     | Balcony                           | N/A       | 810    |
| 1924        | 75        | 40     | Suite Seats                       | N/A       | 112    |
| Green Room  | 35        | 20     | Atrium                            | 800       | 500    |
| Wardrobe    | 30        | 20     | General Admission Capacity: 1,947 |           |        |