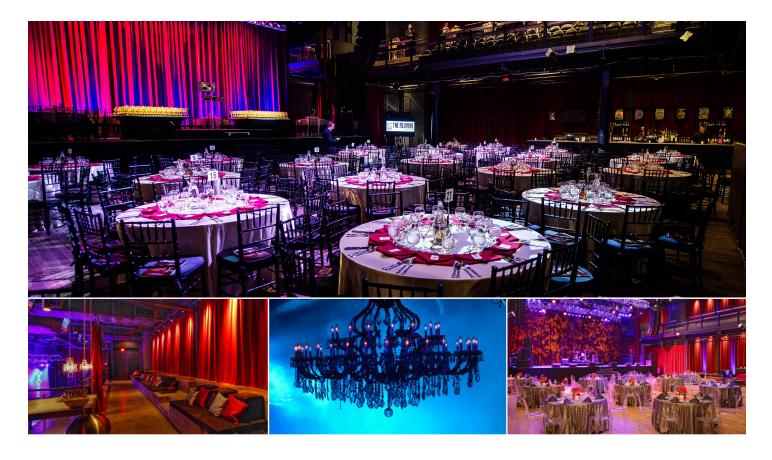

## LEGENDARY VENUES, EPIC EVENTS

TME FILLMORE

Special Performance ADVENTURE THEATRE

The Fillmore Silver Spring is a spectacular 23,000 square foot venue has an event capacity of 1,800 and is conveniently located in the diverse arts community of Silver Spring, just minutes from Washington D.C. and one block from the major public transportation hub and guest parking.

As you enter The Fillmore Silver Spring, you are embraced by the nostalgia of the original Fillmore chandeliers and the history they represent. As you walk down memory lane, catch a glimpse of the legendary rock poster wall featuring a small sampling of endless artists who have graced the magnificent Fillmore stages. With a state-of-the-art sound and lighting system, unique private event space, professional staff and an exceptional culinary experience...let the Fillmore Silver Spring make your event truly special. Available to host and produce special events including corporate meetings, wedding receptions, tradeshows, product launches, holiday parties and much more.