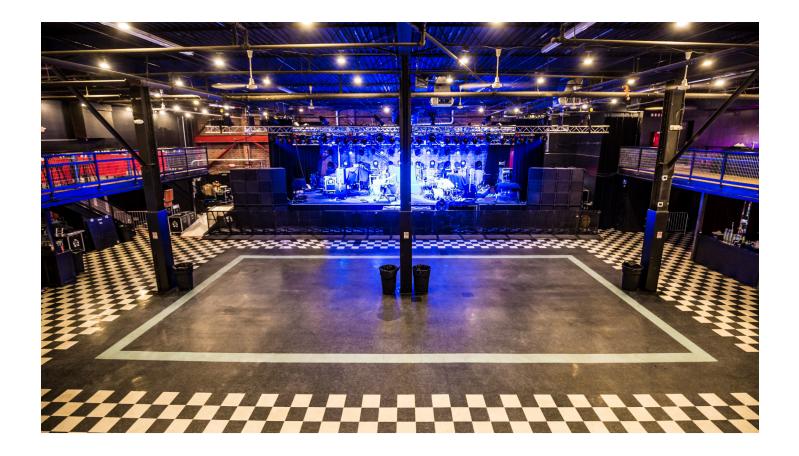

This one-of-a-kind 12,000 square-foot venue has access to the world's greatest musical entertainment, full-service event production, state-of-the-art lighting and sound, custom menus and mixology. Our black, white and red interiors are the perfect blend of rock-and-roll and elegance. Classic in design but still hip and unique, this matchless venue will exceed expectations of even the most discerning guest.

| LOCATION                 | RECEPTION | BANQUET | THEATRE |
|--------------------------|-----------|---------|---------|
| Mezzanine/VIP Lounge     | 150       | N/A     | 71      |
| Main Floor               | 1,000     | 328     | 280     |
| Full Venue               | 1,150     | 328     | 351     |
| Full Venue Buyout: 1,150 |           |         |         |