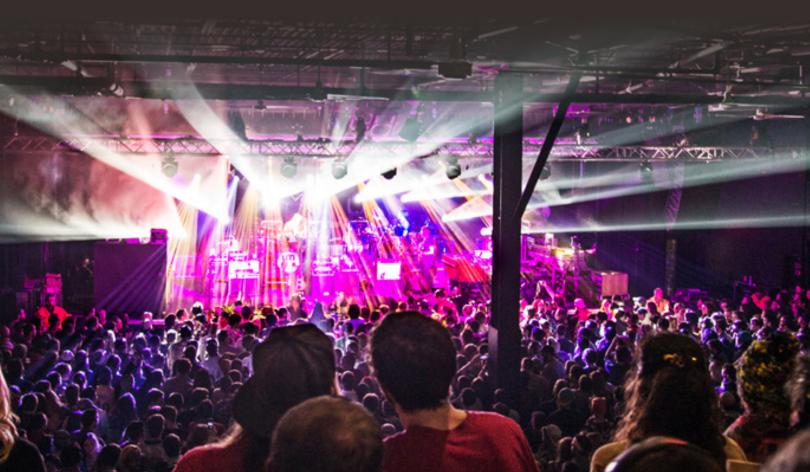

THE RITZ 2820 INDUSTRIAL DR, RALEIGH, NC 27609 © 919.424.1357

With an artistic legacy rooted in rock and roll, the recently revitalized Ritz is committed to creating a memorable guest experience for your next corporate event, private concert, wedding, reception or business meeting. The bright lights of The Ritz sign welcome guests, while branding opportunities such as a red carpet, showgirl greeters, up-lighting and video mapping can kick off your event in style. Located approximately 4 miles from the Raleigh Convention Center, The Ritz can accommodate 25 to 1,150 guests. Our talented staff handles every detail, so you don't have to!

This one-of-a-kind 12,000 square-foot venue has access to the world's greatest musical entertainment, full-service event production, state-of-the-art lighting and sound, custom menus and mixology. Our black, white and red interiors are the perfect blend of rock-and-roll and elegance. Classic in design but still hip and unique, this matchless venue will exceed expectations of even the most discerning guest.