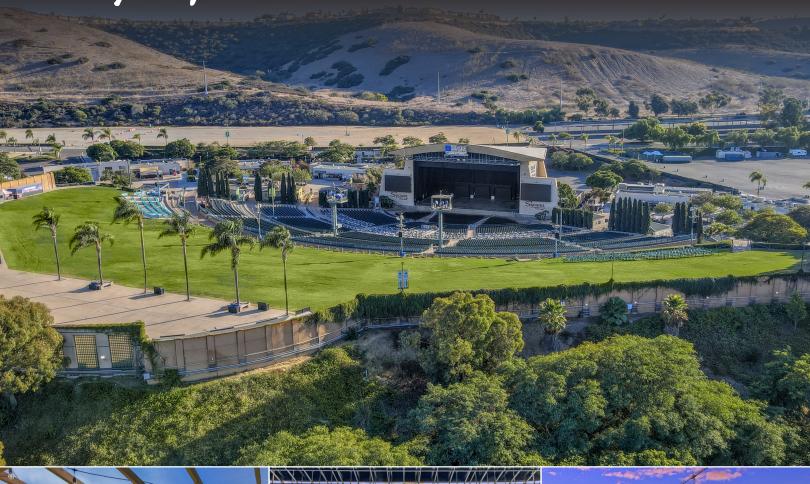

NORTH ISLAND CREDIT UNION AMPHITHEATRE 2050 ENTERTAINMENT CIRCLE, CHULA VISTA, CA 91911 619.651.2008

☑ NORTHISLANDAMPEVENTS@LIVENATION.COM

Featuring an outdoor setting with soaring views, North Island Credit Union Amphitheatre is the perfect location to host your next conference, corporate event, fundraiser, private concert or graduation. Located near the heart of the Gaslamp District and Old Town San Diego, this unique venue serves as an iconic backdrop with versatile spaces including an open-air amphitheater, spacious lawn and intimate VIP Club offering limitless opportunities for your next private event.

Accommodating up to 19,128 guests, this venue celebrates extraordinary hospitality and service creating a lasting impression from intimate experiences to full venue buyouts. With access to the world's greatest musical entertainment, full-service event production, custom menus and mixology, our talented team of event specialist provide seamless execution to make your event one to remember.