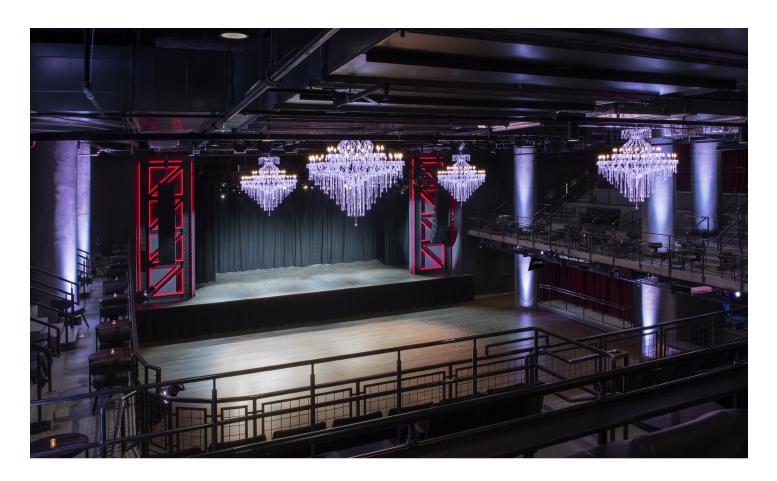

THE FILLMORE MINNEAPOLIS
525 N. 5TH ST., MINNEAPOLIS, MN 55401

☐ FILLMOREMINNEAPOLISEVENTS@LIVENATION.COM

612.524.1934

The Fillmore Minneapolis is an excellent blend of rock and elegance, both classic and cutting edge. Featuring 22,000 square-feet of flexible design space including a spacious and upscale 1,500 capacity music hall, intimate VIP lounge, full-service restaurant and bar, and state-of-the-art production under one roof.

This unique setting is the perfect location to host your corporate event, private concert, award ceremony, fundraiser, bar/bat mitzvah, wedding or reception. With access to the world's greatest musical entertainment, full service event production, state-of-the-art lighting and sound, custom menus and mixology - our unique venue will exceed expectations of even the most discerning guest. Accommodating groups of 25 to 1,800 guests and conveniently located 1.5 miles from the Convention Center in Target Field, our talented staff handles every detail so you don't have to!