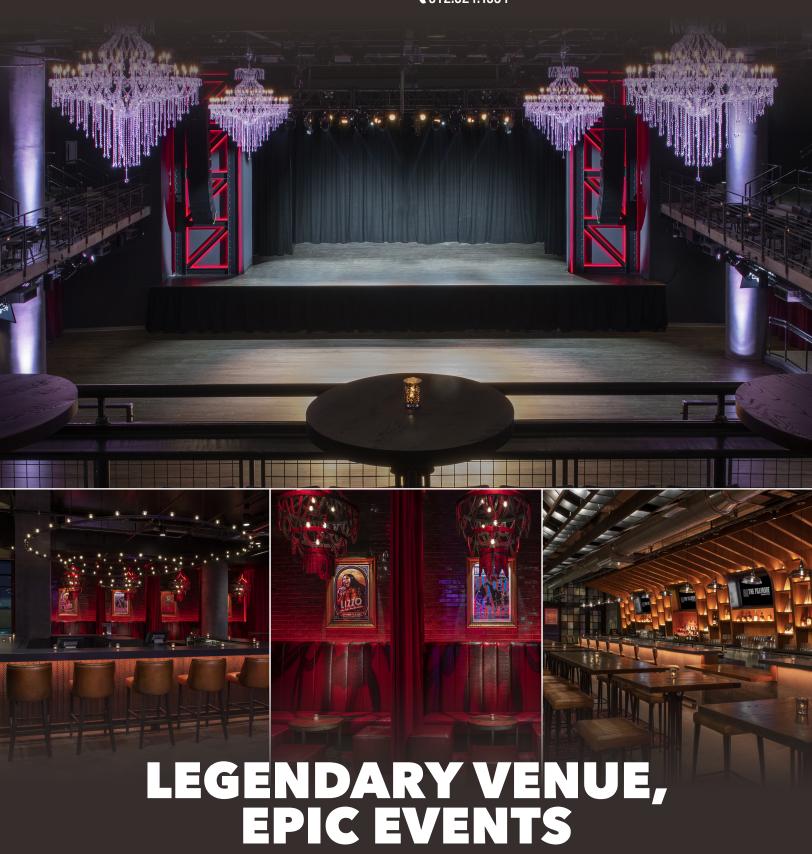

THE FILLMORE MINNEAPOLIS
525 N. 5TH ST., MINNEAPOLIS, MN 55401

☐ FILLMOREMINNEAPOLISEVENTS@LIVENATION.COM

612.524.1934

The Fillmore Minneapolis is an excellent blend of rock and elegance, both classic and cutting edge. Featuring 22,000 square-feet of flexible design space including a spacious and upscale 1,500 capacity music hall, intimate VIP lounge, full-service restaurant and bar, and state-of-the-art production under one roof.

This unique setting is the perfect location to host your corporate event, private concert, award ceremony, fundraiser, bar/bat mitzvah, wedding or reception. With access to the world's greatest musical entertainment, full service event production, state-of-the-art lighting and sound, custom menus and mixology - our unique venue will exceed expectations of even the most discerning guest. Accommodating groups of 25 to 1,800 guests and conveniently located 1.5 miles from the Convention Center in Target Field, our talented staff handles every detail so you don't have to!